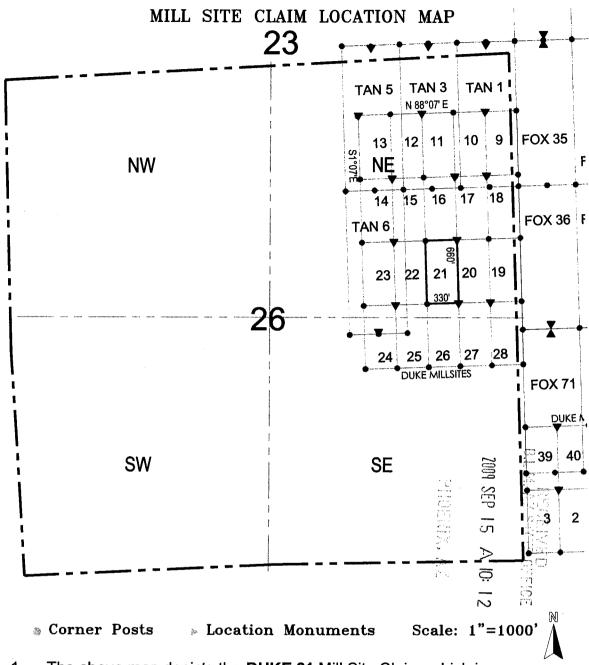

#### TOWNSHIP 23 NORTH RANGE 18 WEST OF THE GILA AND SALT RIVER MERIDIAN, ARIZONA