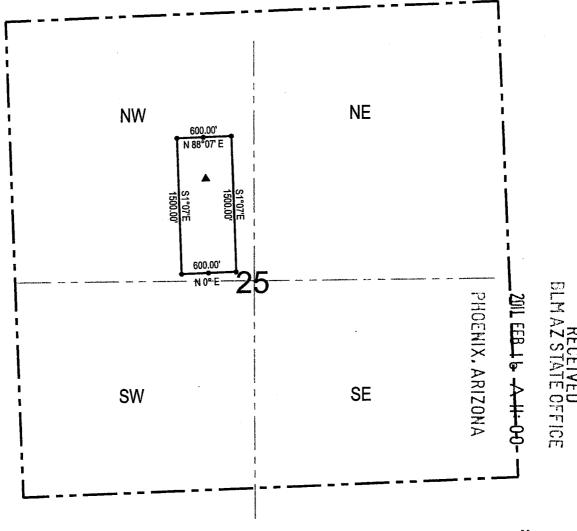

#### TOWNSHIP 23 NORTH RANGE 18 WEST OF THE GILA AND SALT RIVER MERIDIAN, ARIZONA