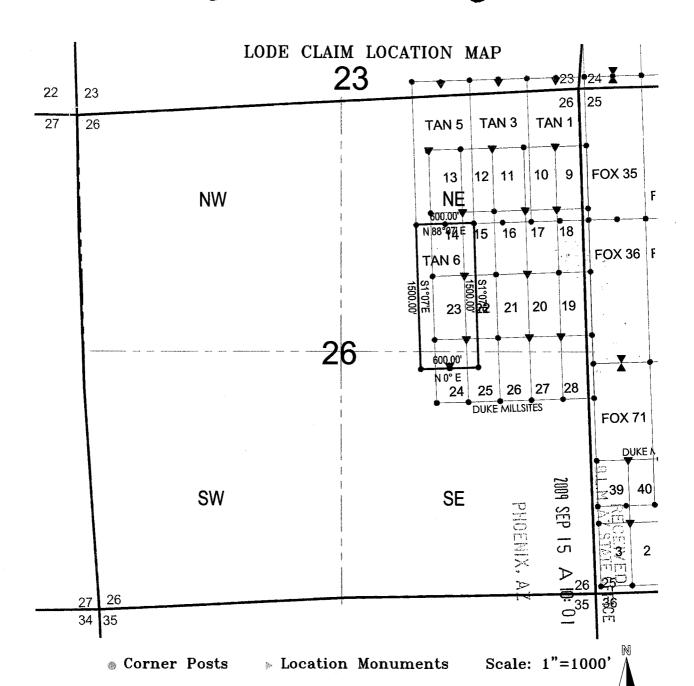

#### TOWNSHIP 23 NORTH RANGE 18 WEST OF THE GILA AND SALT RIVER MERIDIAN, ARIZONA