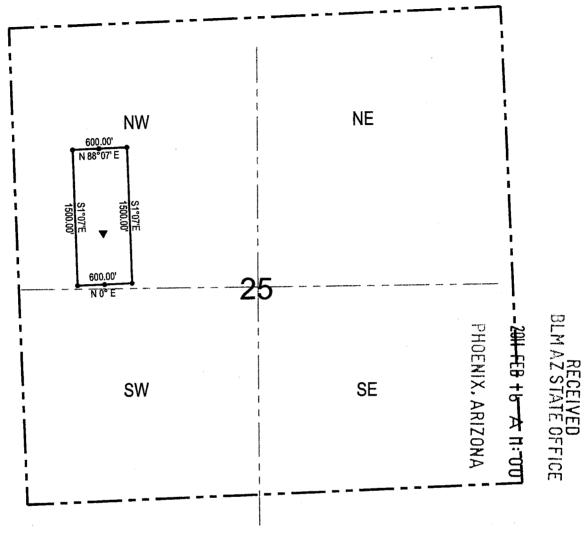

of Section 25, Township 23 North, Range 18 West, Gila and Salt River Base and Meridian, Mineral Park Mining District, Mohave County, State of Arizona.

The northeast corner is 9344 feet north and 6142 feet east of the northwest corner of Section 2, Township 22 North , Range 18 West.

The execution, filing and recording of this Amendment is made in accordance with Arizona Revised Statute 27-202 and 43 CFR 3833.20 – 22 solely for the purpose of supplementing the description of the mining claim in the original Relocation Notice. An amended map of the mining claim is attached to and incorporated in this Amendment.

Dated January 2, 2011.

Mineral Park Inc.

By: Multiplication

Edward L. Devenyns, Agent

APR 1 4 2011

ED INTO COMPLETER

2011 FEB 16 A 11: 0
PHOENIX, ARIZONA

LM AZ STATE OFFICE



Corner Posts

Location Monuments

Scale: 1"=1000'

- The above map depicts the Fox #34 Lode Claim, which is located in the NW 1/4 of Section 25, Township 23 North, Range 18 West, Gila and Salt River Base and Meridian, Mohave County, Arizona, Mineral Park Mining District.
- 2. The **northeast corner of the claim** is 9344 feet north and 6142 feet east of the northwest corner of Section 2, Township 22 North, Range 18 West.
- 3. The type of corner and location monuments used are wood 2"x2"x60" posts and metal tags with location information written thereon.
- 4. The bearings and distances in degrees and feet between claim corners are as depicted on the above map.

When recorded return to: Gary Simmerman Mineral Park, Inc. a Delaware Corp. HC 37, Box 500 Kingman, AZ 86401

### RELOCATION NOTI