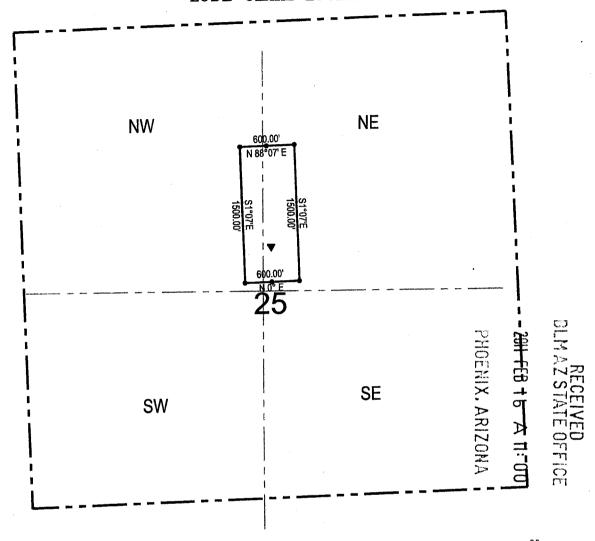

DECISION :

MINERAL PARK INC 8275 NORTH MINERAL PARK RD GOLDEN VALLEY, ARIZONA 86413

AMC397573 - AMC397575, AMC397584 - AMC397588 COPPER STAR #1.

WHITE HORSE, WHITE MULE, TE MULE #11 - #16
FOX #11- #16 WHITE MULE #11 - #16

#### **NOTICE**

MINERAL PARK INC 8275 NORTH MINERAL PARK RD GOLDEN VALLEY, ARIZONA 86413

This Notice Affects the Claims

Shown in the Block Below.

AMC397573 - AMC397575, AMC397584 - AMC397588 COPPER STAR #1,WHITE HORSE,WHITE MULE,FOX#11 - 16

CERTIFIED MAIL - RETURN RECEIPT REQUESTED No. 7010-0780-0001-4667-

**DECISION** 

MINERAL PARK INC

HC 37, BOX 500

KINGMAN, ARIZONA 86401

This Decision Affects Those Claims

Shown in the Block Below.

AMC397573 - 397575, AMC397584 - 397588 COPPER STAR #1, WHITE HORSE, WHITE MULE, FOX #11 - #16

#### **DECISION**

MINERAL PARK INC HC 37, BOX 500 KINGMAN, ARIZONA 86401

This Decision Affects Those Claims

Shown in the Block Below.

AMC397573 - 397575, AMC397584 - 397588 COPPER STAR #1, WHITE HORSE, WHITE MULE, FOX #11 - #16