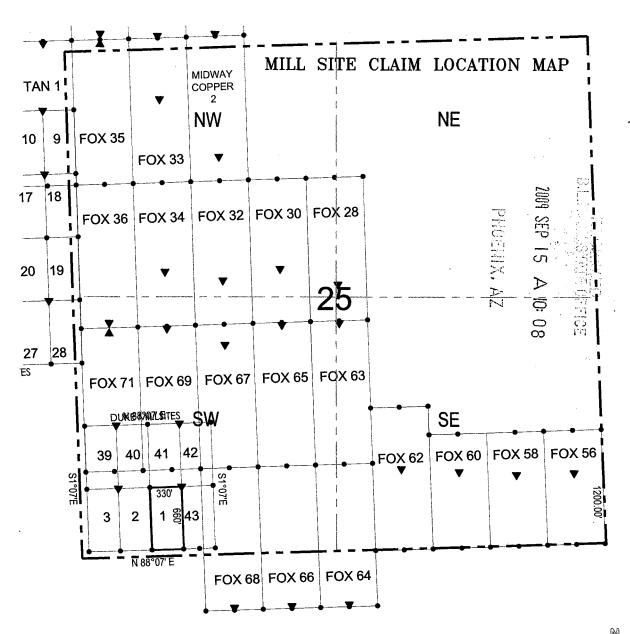

#### TOWNSHIP 23 NORTH RANGE 18 WEST OF THE GILA AND SALT RIVER MERIDIAN, ARIZONA