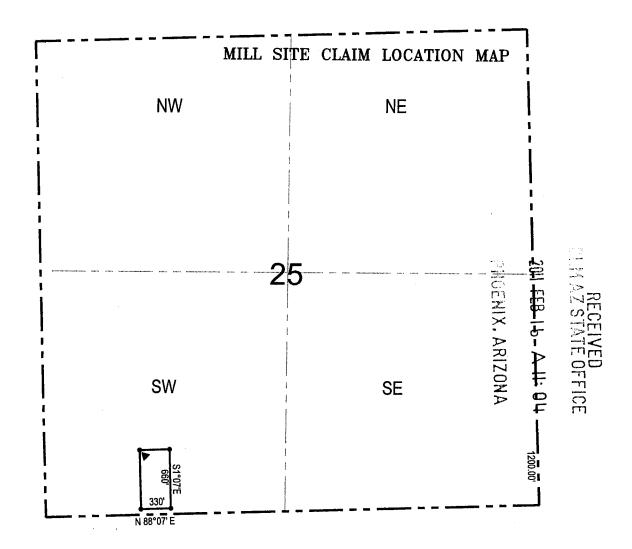

#### TOWNSHIP 23 NORTH RANGE 18 WEST OF THE GILA AND SALT RIVER MERIDIAN, ARIZONA