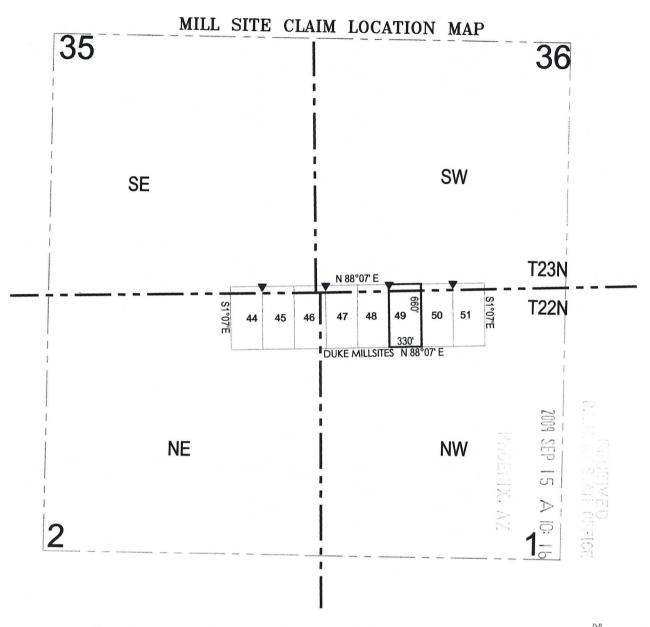

nt of location is posted on a separate monument in the northwest corner of the mill site.
- 2. The mill site is approximately 660 feet in a south direction and 330 feet in a east direction and contains 5 acres, more or less.
- 3. The monument of location (northwest corner) of the mill site with reference to a natural object or permanent monument is 241 feet north and 5936 feet east of the northwest corner of Section 2, Township 22 north, Range 18 west.
- 4. The locator hereby certifies that he has caused **Duke #49** Mill Site to be located in the following quarter: SE ¼ of the SW ¼ of Section 36, Township 23 north, Range 18 west, Gila and Salt River Base and Meridian, Mineral Park Mining District, Mohave County, State of Arizona.

LOCATOR(s): Mineral Park, Inc.

AGENT: T. Robert Breen /



- Corner Posts
- Location Monuments

- The above map depicts the **DUKE 49** Mill Site Claim, which is located in the SW 1/4 of the SW 1/4 of Section 36 Township 23 North, Range 18 West, and the NW 1/4 of the NW 1/4 of Section 1 Township 22 North, Range 18 West, Gila and Salt River Base and Meridian, Mohave County, Arizona, Mineral Park Mining District.
- 2. The type of corner and location monuments used are wood 2"x2"x60" posts and metal tags with location information written thereon.
- The bearings and distances in degrees and feet between claim corners are as depicted on the above map.

Gary Simmerman Mineral Park, Inc. a Delaware Corp. HC 37, Box 500 Kingman, AZ 86401

# RELOCATION NOTICE FOR MILL SITE

# NOTICE IS HEREBY GIVEN that the Duke #50 (AMC 29202)

Mill Site was originally