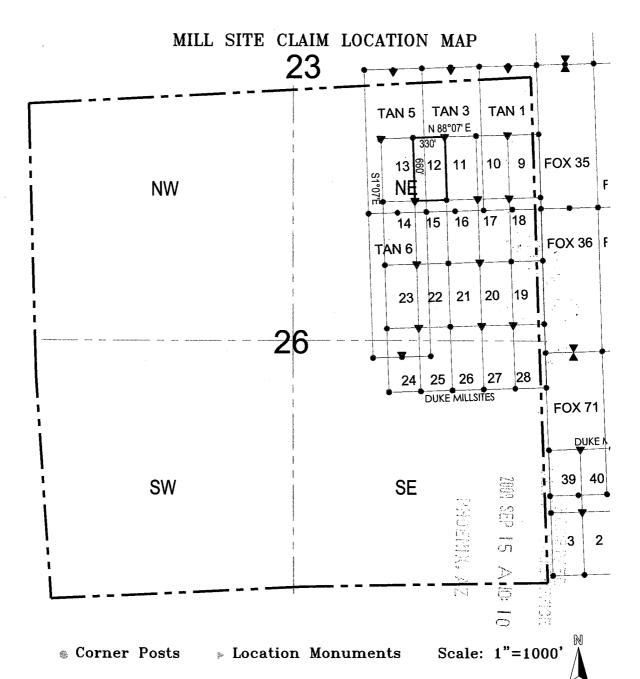

#### TOWNSHIP 23 NORTH RANGE 18 WEST OF THE GILA AND SALT RIVER MERIDIAN, ARIZONA

#### **DECISION**

MINERAL PARK INC HC 37, BOX 500 KINGMAN, ARIZONA 86401

This Decision Affects Those Claims

Shown in the Block Below.

AMC397573 - 397575, AMC397584 - 397588 COPPER STAR #1, WHITE HORSE, WHITE MULE, FOX #11 - #16

CERTIFIED MAIL - RETURN RECEIPT REQUESTED No. 7010-0780-0001-4667-

**DECISION** 

MINERAL PARK INC

HC 37, BOX 500

KINGMAN, ARIZONA 86401

This Decision Affects Those Claims

Shown in the Block Below.

AMC397573 - 397575, AMC397584 - 397588 COPPER STAR #1, WHITE HORSE, WHITE MULE, FOX #11 - #16

#### **DECISION**

MINERAL PARK INC 8275 NORTH MINERAL PARK RD

8275 NORTH MINERAL PARK RD GOLDEN VALLEY, ARIZONA 86413 AMC397573 - AMC397575,

AMC397584 – AMC397588

COPPER STAR #1,

WHITE HORSE, WHITE MULE,

WHITE MULE #11 - #16