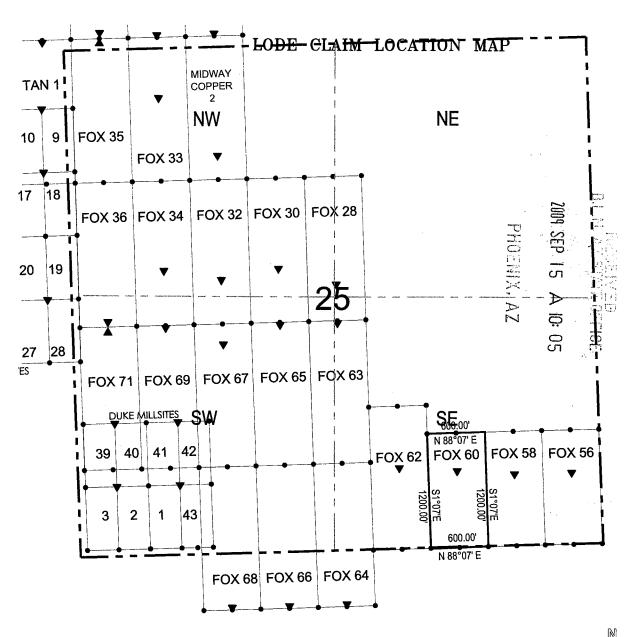

#### TOWNSHIP 23 NORTH RANGE 18 WEST OF THE GILA AND SALT RIVER MERIDIAN, ARIZONA