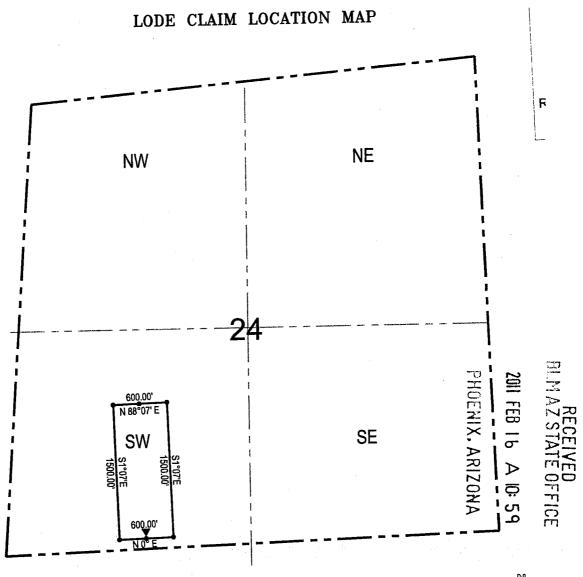

#### TOWNSHIP 23 NORTH RANGE 18 WEST OF THE GILA AND SALT RIVER MERIDIAN, ARIZONA