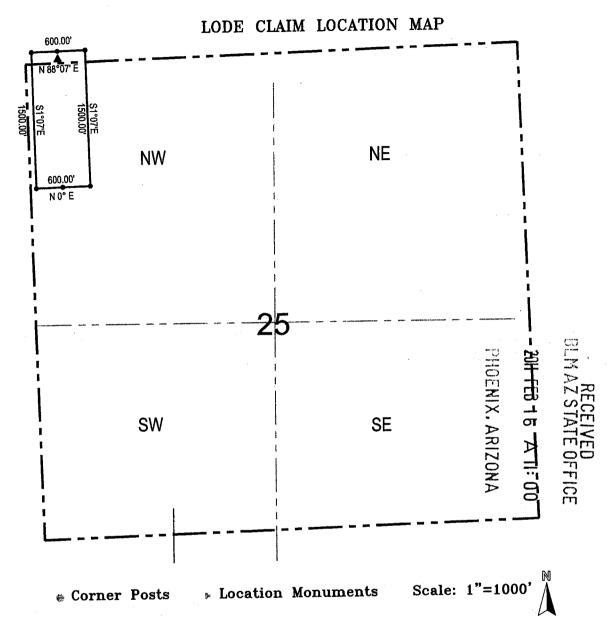

and Range(s): NW1/4 of Section 25, SW1/4 of Section 24, Township 23 North, Range 18 West, Gila and Salt River Base and Meridian, Mineral Park Mining District, Mohave County, State of Arizona.

The northeast corner is 10824 feet north and 5493 feet east of the northwest corner of Section 2, Township 22 North, Range 18 West.

The execution, filing and recording of this Amendment is made in accordance with Arizona Revised Statute 27-202 and 43 CFR 3833.20 – 22 solely for the purpose of supplementing the description of the mining claim in the original Relocation Notice. An amended map of the mining claim is attached to and incorporated in this Amendment.

Dated January 3, 2011.

Mineral Park Inc.

Edward L. Devenyns, Agent

ARPR 14472011

ENTERED INTO COMPUTE

LAZSTATE OFFICI LEB LO A II: OC



 The above map depicts the Fox #35 Lode Claim, which is located in the SW 1/4 of Section 24 and the NW 1/4 of Section 25, Township 23 North, Range 18 West, Gila and Salt River Base and Meridian, Mohave County, Arizona, Mineral Park Mining District.

2. The northeast corner of the claim is 10824 feet north and 5493 feet east of the northwest corner of Section 2, Township 22 North, Range 18 West.

3. The type of corner and location monuments used are wood 2"x2"x60" posts and metal tags with location information written thereon.

4. The bearings and distances in degrees and feet between claim corners are as depicted on the above map.

Gary Simmerman Mineral Park, Inc. a Delaware Corp. HC 37, Box 500 Kingman, AZ 86401

#### RELOCATION NOTICE FOR LODE MINING CLAIM

NOTICE IS HEREBY GIVEN that