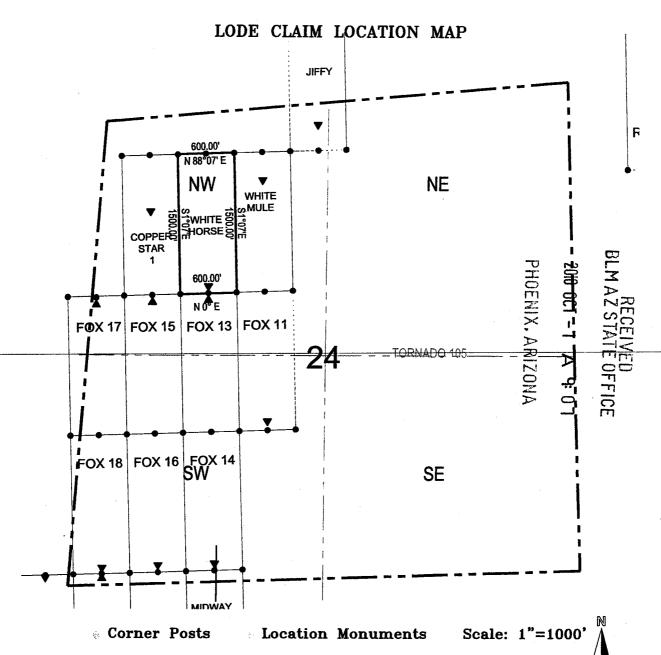

DECISION :

MINERAL PARK INC 8275 NORTH MINERAL PARK RD GOLDEN VALLEY, ARIZONA 86413

AMC397573 - AMC397575, AMC397584 - AMC397588 COPPER STAR #1.

WHITE HORSE, WHITE MULE, TE MULE #11 - #16
FOX #11- #16 WHITE MULE #11 - #16

#### **DECISION**

MINERAL PARK INC 8275 NORTH MINERAL PARK RD

8275 NORTH MINERAL PARK RD GOLDEN VALLEY, ARIZONA 86413 AMC397573 - AMC397575,

AMC397584 – AMC397588

COPPER STAR #1,

WHITE HORSE, WHITE MULE,

WHITE MULE #11 - #16

#### **NOTICE**

MINERAL PARK INC 8275 NORTH MINERAL PARK RD GOLDEN VALLEY, ARIZONA 86413

This Notice Affects the Claims

Shown in the Block Below.

AMC397573 - AMC397575, AMC397584 - AMC397588 COPPER STAR #1,WHITE HORSE,WHITE MULE,FOX#11 - 16

CERTIFIED MAIL - RETURN RECEIPT REQUESTED No. 7010-0780-0001-4667-

**DECISION** 

MINERAL PARK INC

HC 37, BOX 500

KINGMAN, ARIZONA 86401

This Decision Affects Those Claims

Shown in the Block Below.

AMC397573 - 397575, AMC397584 - 397588 COPPER STAR #1, WHITE HORSE, WHITE MULE, FOX #11 - #16

#### **DECISION**

MINERAL PARK INC HC 37, BOX 500 KINGMAN, ARIZONA 86401

This Decision Affects Those Claims

Shown in the Block Below.

AMC397573 - 397575, AMC397584 - 397588 COPPER STAR #1, WHITE HORSE, WHITE MULE, FOX #11 - #16