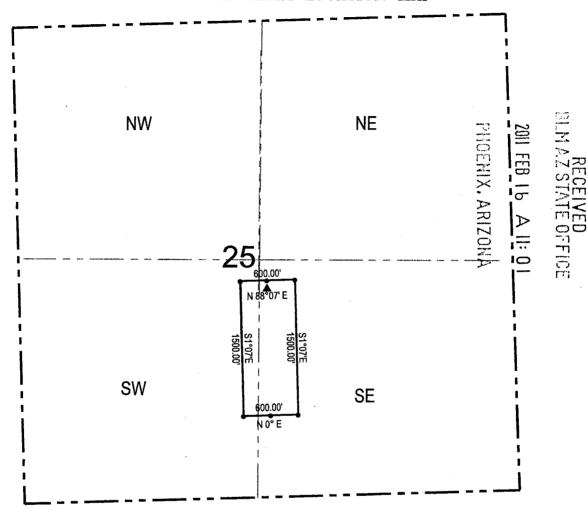

and SW1/4 of Section 25, Township 23 North, Range 18 West, Gila and Salt River Base and Meridian, Mineral Park Mining District, Mohave County, State of Arizona.

The northeast corner is 7903 feet north and 7990 feet east of the northwest corner of Section 2, Township 22 North, Range 18 West.

The execution, filing and recording of this Amendment is made in accordance with Arizona Revised Statute 27-202 and 43 CFR 3833.20 – 22 solely for the purpose of supplementing the description of the mining claim in the original Relocation Notice. An amended map of the mining claim is attached to and incorporated in this Amendment.

Dated January, 2011.

Mineral Park Inc.

Edward L. Devenyns, Agent

APR 1 4 2011

ENTERED INTO COMPUT

ELMAZ STATE OFFIC 2011 FEB 1 b A 11: 0

## LODE CLAIM LOCATION MAP



Corner Posts

Location Monuments



- The above map depicts the Fox #63 Lode Claim, which is located in the SW 1/4 and SE 1/4 of Section 25, Township 23 North, Range 18 West, Gila and Salt River Base and Meridian, Mohave County, Arizona, Mineral Park Mining District.
- The northeast corner of the claim is 7903 feet north and 7990 feet east of the northwest corner of Section 2, Township 22 North, Range 18 West.
- 3. The type of corner and location monuments used are wood 2"x2"x60" posts and metal tags with location information written thereon.
- 4. The bearings and distances in degrees and feet between claim corners are as depicted on the above map.

Gary Simmerman Mineral Park, Inc. a Delaware Corp. HC 37, Box 500 Kingman, AZ 86401

### RELOCATION NOTICE FOR LODE MINING CLAIM

NOTICE IS