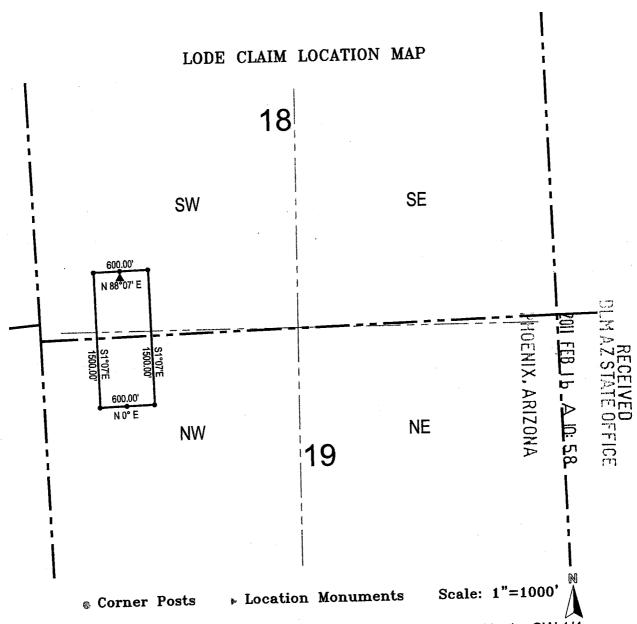

#### TOWNSHIP 23 NORTH RANGE 18 WEST OF THE GILA AND SALT RIVER MERIDIAN, ARIZONA