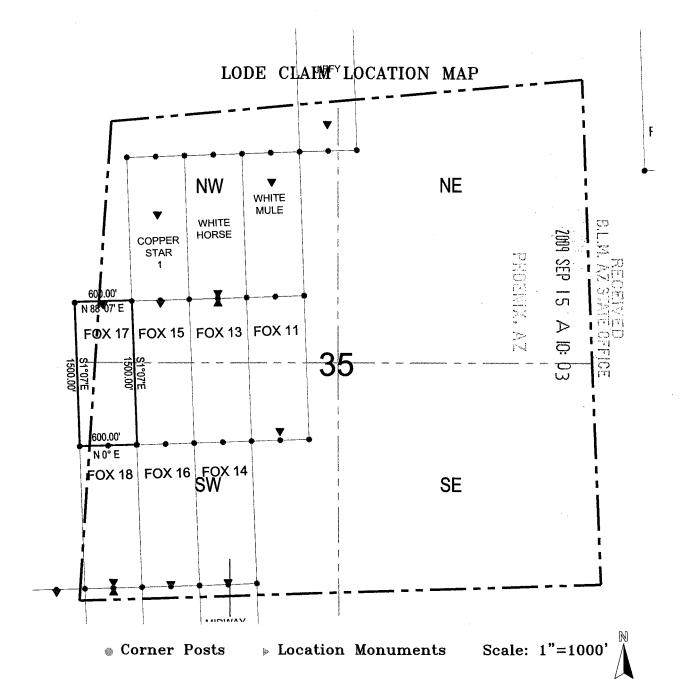

DECISION :

MINERAL PARK INC 8275 NORTH MINERAL PARK RD GOLDEN VALLEY, ARIZONA 86413

AMC397573 - AMC397575, AMC397584 - AMC397588 COPPER STAR #1.

WHITE HORSE, WHITE MULE, TE MULE #11 - #16
FOX #11- #16 WHITE MULE #11 - #16

Decision Vacated

The decision of June 30, 2010, declaring the above listed mining claims forfeited for locating on land that is patented and not open to location, is hereby vacated.

Upon review of the location notices and map, it was determined that the claimant may amend the notices and correct the maps. The agent stated that an incorrect section number was used on the maps and that the discovery point noted on the location notice was in the correct section even though the legal described the wrong section.

#### **DECISION**

MINERAL PARK INC 8275 NORTH MINERAL PARK RD

8275 NORTH MINERAL PARK RD GOLDEN VALLEY, ARIZONA 86413 AMC397573 - AMC397575,

AMC397584 – AMC397588

COPPER STAR #1,

WHITE HORSE, WHITE MULE,

WHITE MULE #11 - #16

#### **Decision Vacated**

The decision of June 30, 2010, declaring the above listed mining claims forfeited for locating on land that is patented and not open to location, is hereby vacated.

Upon review of the location notices and map, it was determined that the claimant may amend the notices and correct the maps. The agent stated that an incorrect section number was used on the maps and that the discovery point noted on the location notice was in the correct section even though the legal described the wrong section.

#### **NOTICE**

MINERAL PARK INC 8275 NORTH MINERAL PARK RD GOLDEN VALLEY, ARIZONA 86413

This Notice Affects the Claims

Shown in the Block Below.

AMC397573 - AMC397575, AMC397584 - AMC397588 COPPER STAR #1,WHITE HORSE,WHITE MULE,FOX#11 - 16

CERTIFIED MAIL - RETURN RECEIPT REQUESTED No. 7010-0780-0001-4667-

**DECISION** 

MINERAL PARK INC

HC 37, BOX 500

KINGMAN, ARIZONA 86401

This Decision Affects Those Claims

Shown in the Block Below.

AMC397573 - 397575, AMC397584 - 397588 COPPER STAR #1, WHITE HORSE, WHITE MULE, FOX #11 - #16

#### **DECISION**

MINERAL PARK INC HC 37, BOX 500 KINGMAN, ARIZONA 86401

This Decision Affects Those Claims

Shown in the Block Below.

AMC397573 - 397575, AMC397584 - 397588 COPPER STAR #1, WHITE HORSE, WHITE MULE, FOX #11 - #16