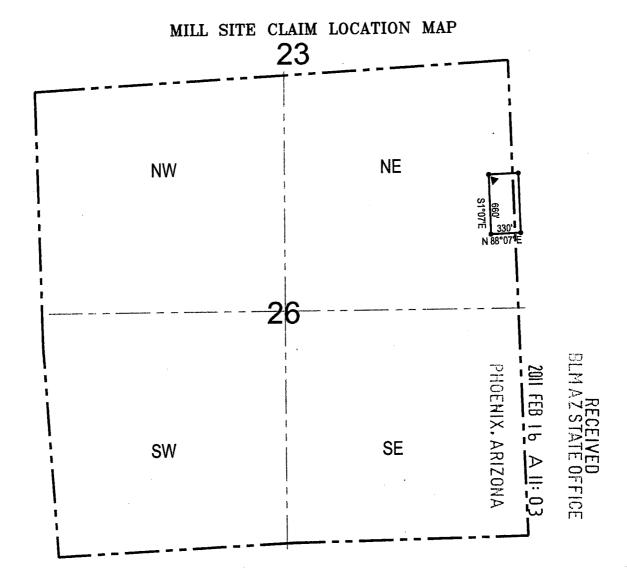

#### TOWNSHIP 23 NORTH RANGE 18 WEST OF THE GILA AND SALT RIVER MERIDIAN, ARIZONA