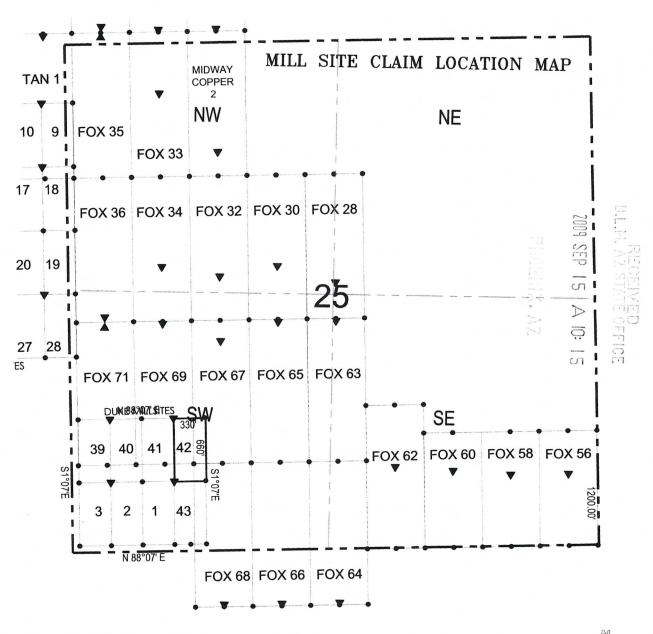

#### TOWNSHIP 23 NORTH RANGE 18 WEST OF THE GILA AND SALT RIVER MERIDIAN, ARIZONA