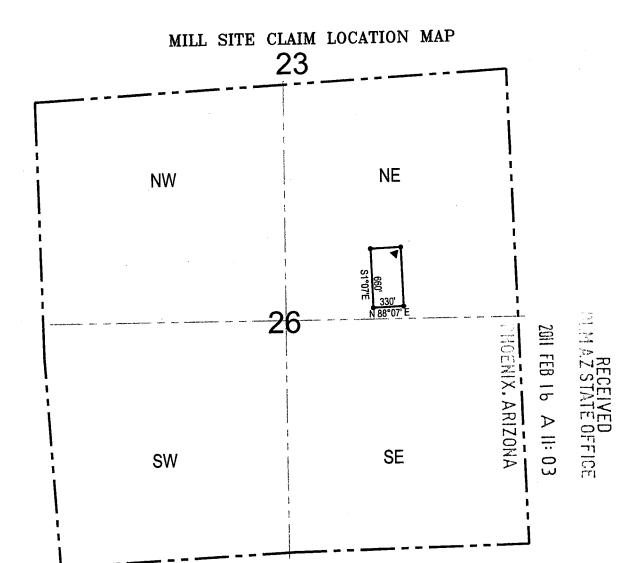

#### TOWNSHIP 23 NORTH RANGE 18 WEST OF THE GILA AND SALT RIVER MERIDIAN, ARIZONA