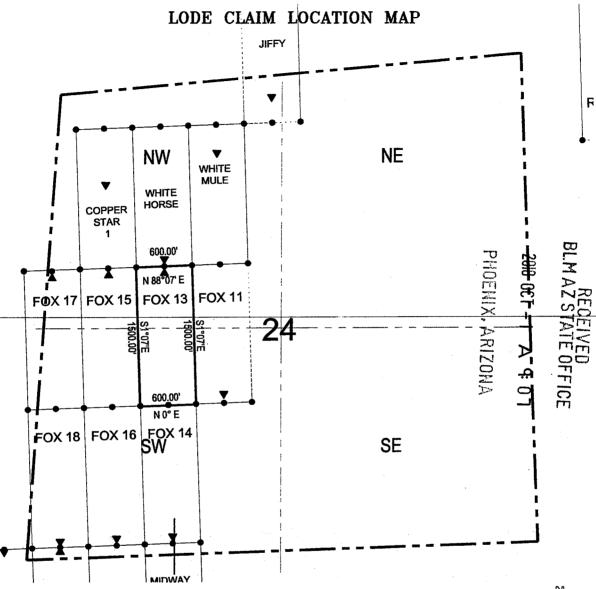

DECISION :

MINERAL PARK INC 8275 NORTH MINERAL PARK RD GOLDEN VALLEY, ARIZONA 86413

AMC397573 - AMC397575, AMC397584 - AMC397588 COPPER STAR #1.

WHITE HORSE, WHITE MULE, TE MULE #11 - #16
FOX #11- #16 WHITE MULE #11 - #16

#### **NOTICE**

MINERAL PARK INC 8275 NORTH MINERAL PARK RD GOLDEN VALLEY, ARIZONA 86413

This Notice Affects the Claims

Shown in the Block Below.

AMC397573 - AMC397575, AMC397584 - AMC397588 COPPER STAR #1,WHITE HORSE,WHITE MULE,FOX#11 - 16

CERTIFIED MAIL - RETURN RECEIPT REQUESTED No. 7010-0780-0001-4667-

**DECISION** 

MINERAL PARK INC

HC 37, BOX 500

KINGMAN, ARIZONA 86401

This Decision Affects Those Claims

Shown in the Block Below.

AMC397573 - 397575, AMC397584 - 397588 COPPER STAR #1, WHITE HORSE, WHITE MULE, FOX #11 - #16

#### **DECISION**

MINERAL PARK INC HC 37, BOX 500 KINGMAN, ARIZONA 86401

This Decision Affects Those Claims

Shown in the Block Below.

AMC397573 - 397575, AMC397584 - 397588 COPPER STAR #1, WHITE HORSE, WHITE MULE, FOX #11 - #16