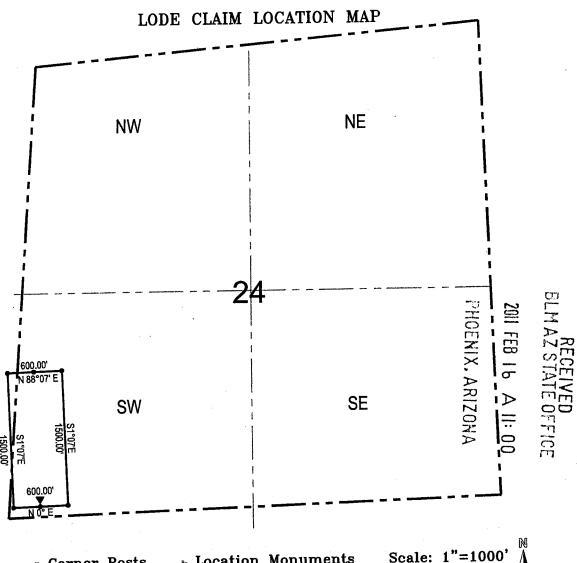

DECISION :

MINERAL PARK INC 8275 NORTH MINERAL PARK RD GOLDEN VALLEY, ARIZONA 86413

AMC397573 - AMC397575, AMC397584 - AMC397588 COPPER STAR #1.

WHITE HORSE, WHITE MULE, TE MULE #11 - #16
FOX #11- #16 WHITE MULE #11 - #16

Decision Vacated

The decision of June 30, 2010, declaring the above listed mining claims forfeited for locating on land that is patented and not open to location, is hereby vacated.

Upon review of the location notices and map, it was determined that the claimant may amend the notices and correct the maps. The agent stated that an incorrect section number was used on the maps and that the discovery point noted on the location notice was in the correct section even though the legal described the wrong section.

#### **DECISION**

MINERAL PARK INC 8275 NORTH MINERAL PARK RD

8275 NORTH MINERAL PARK RD GOLDEN VALLEY, ARIZONA 86413 AMC397573 - AMC397575,

AMC397584 – AMC397588

COPPER STAR #1,

WHITE HORSE, WHITE MULE,

WHITE MULE #11 - #16

#### **Decision Vacated**

The decision of June 30, 2010, declaring the above listed mining claims forfeited for locating on land that is patented and not open to location, is hereby vacated.

Upon review of the location notices and map, it was determined that the claimant may amend the notices and correct the maps. The agent stated that an incorrect section number was used on the maps and that the discovery point noted on the location notice was in the correct section even though the legal described the wrong section.

#### **NOTICE**

MINERAL PARK INC 8275 NORTH MINERAL PARK RD GOLDEN VALLEY, ARIZONA 86413

This Notice Affects the Claims

Shown in the Block Below.

AMC397573 - AMC397575, AMC397584 - AMC397588 COPPER STAR #1,WHITE HORSE,WHITE MULE,FOX#11 - 16

CERTIFIED MAIL - RETURN RECEIPT REQUESTED No. 7010-0780-0001-4667-

**DECISION** 

MINERAL PARK INC

HC 37, BOX 500

KINGMAN, ARIZONA 86401

This Decision Affects Those Claims

Shown in the Block Below.

AMC397573 - 397575, AMC397584 - 397588 COPPER STAR #1, WHITE HORSE, WHITE MULE, FOX #11 - #16

#### **DECISION**

MINERAL PARK INC HC 37, BOX 500 KINGMAN, ARIZONA 86401

This Decision Affects Those Claims

Shown in the Block Below.

AMC397573 - 397575, AMC397584 - 397588 COPPER STAR #1, WHITE HORSE, WHITE MULE, FOX #11 - #16