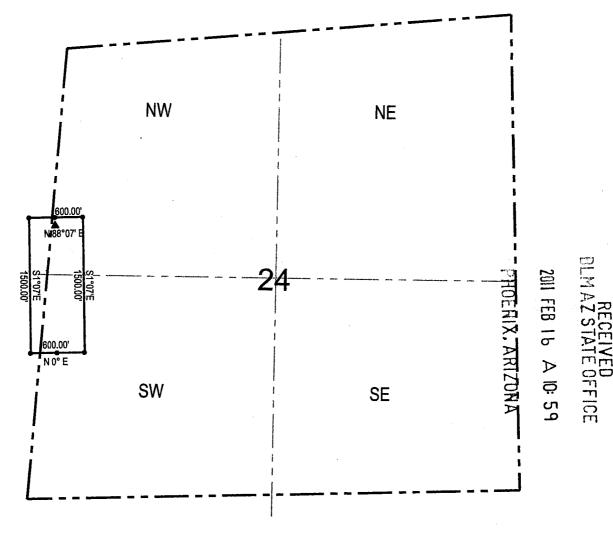

DECISION :

MINERAL PARK INC 8275 NORTH MINERAL PARK RD GOLDEN VALLEY, ARIZONA 86413

AMC397573 - AMC397575, AMC397584 - AMC397588 COPPER STAR #1.

WHITE HORSE, WHITE MULE, TE MULE #11 - #16
FOX #11- #16 WHITE MULE #11 - #16

Decision Vacated

The decision of June 30, 2010, declaring the above listed mining claims forfeited for locating on land that is patented and not open to location, is hereby vacated.

Upon review of the location notices and map, it was determined that the claimant may amend the notices and correct the maps. The agent stated that an incorrect section number was used on the maps and that the discovery point noted on the location notice was in the correct section even though the legal described the wrong section.

#### **DECISION**

MINERAL PARK INC 8275 NORTH MINERAL PARK RD

8275 NORTH MINERAL PARK RD GOLDEN VALLEY, ARIZONA 86413 AMC397573 - AMC397575,

AMC397584 – AMC397588

COPPER STAR #1,

WHITE HORSE, WHITE MULE,

WHITE MULE #11 - #16

#### **Decision Vacated**

The decision of June 30, 2010, declaring the above listed mining claims forfeited for locating on land that is patented and not open to location, is hereby vacated.

Upon review of the location notices and map, it was determined that the claimant may amend the notices and correct the maps. The agent stated that an incorrect section number was used on the maps and that the discovery point noted on the location notice was in the correct section even though the legal described the wrong section.

#### **NOTICE**

MINERAL PARK INC 8275 NORTH MINERAL PARK RD GOLDEN VALLEY, ARIZONA 86413

This Notice Affects the Claims

Shown in the Block Below.

AMC397573 - AMC397575, AMC397584 - AMC397588 COPPER STAR #1,WHITE HORSE,WHITE MULE,FOX#11 - 16

CERTIFIED MAIL - RETURN RECEIPT REQUESTED No. 7010-0780-0001-4667-

**DECISION** 

MINERAL PARK INC

HC 37, BOX 500

KINGMAN, ARIZONA 86401

This Decision Affects Those Claims

Shown in the Block Below.

AMC397573 - 397575, AMC397584 - 397588 COPPER STAR #1, WHITE HORSE, WHITE MULE, FOX #11 - #16

#### **DECISION**

MINERAL PARK INC HC 37, BOX 500 KINGMAN, ARIZONA 86401

This Decision Affects Those Claims

Shown in the Block Below.

AMC397573 - 397575, AMC397584 - 397588 COPPER STAR #1, WHITE HORSE, WHITE MULE, FOX #11 - #16