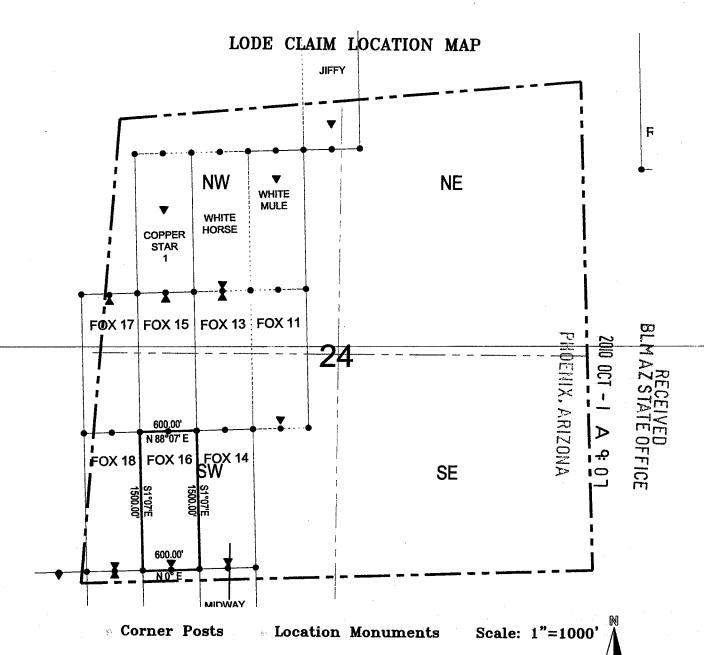

DECISION :

MINERAL PARK INC 8275 NORTH MINERAL PARK RD GOLDEN VALLEY, ARIZONA 86413

AMC397573 - AMC397575, AMC397584 - AMC397588 COPPER STAR #1.

WHITE HORSE, WHITE MULE, TE MULE #11 - #16
FOX #11- #16 WHITE MULE #11 - #16

Decision Vacated

The decision of June 30, 2010, declaring the above listed mining claims forfeited for locating on land that is patented and not open to location, is hereby vacated.

Upon review of the location notices and map, it was determined that the claimant may amend the notices and correct the maps. The agent stated that an incorrect section number was used on the maps and that the discovery point noted on the location notice was in the correct section even though the legal described the wrong section.

#### **DECISION**

MINERAL PARK INC 8275 NORTH MINERAL PARK RD

8275 NORTH MINERAL PARK RD GOLDEN VALLEY, ARIZONA 86413 AMC397573 - AMC397575,

AMC397584 – AMC397588

COPPER STAR #1,

WHITE HORSE, WHITE MULE,

WHITE MULE #11 - #16

#### **Decision Vacated**

The decision of June 30, 2010, declaring the above listed mining claims forfeited for locating on land that is patented and not open to location, is hereby vacated.

Upon review of the location notices and map, it was determined that the claimant may amend the notices and correct the maps. The agent stated that an incorrect section number was used on the maps and that the discovery point noted on the location notice was in the correct section even though the legal described the wrong section.

#### **NOTICE**

MINERAL PARK INC 8275 NORTH MINERAL PARK RD GOLDEN VALLEY, ARIZONA 86413

This Notice Affects the Claims

Shown in the Block Below.

AMC397573 - AMC397575, AMC397584 - AMC397588 COPPER STAR #1,WHITE HORSE,WHITE MULE,FOX#11 - 16

CERTIFIED MAIL - RETURN RECEIPT REQUESTED No. 7010-0780-0001-4667-

**DECISION** 

MINERAL PARK INC

HC 37, BOX 500

KINGMAN, ARIZONA 86401

This Decision Affects Those Claims

Shown in the Block Below.

AMC397573 - 397575, AMC397584 - 397588 COPPER STAR #1, WHITE HORSE, WHITE MULE, FOX #11 - #16

#### **DECISION**

MINERAL PARK INC HC 37, BOX 500 KINGMAN, ARIZONA 86401

This Decision Affects Those Claims

Shown in the Block Below.

AMC397573 - 397575, AMC397584 - 397588 COPPER STAR #1, WHITE HORSE, WHITE MULE, FOX #11 - #16