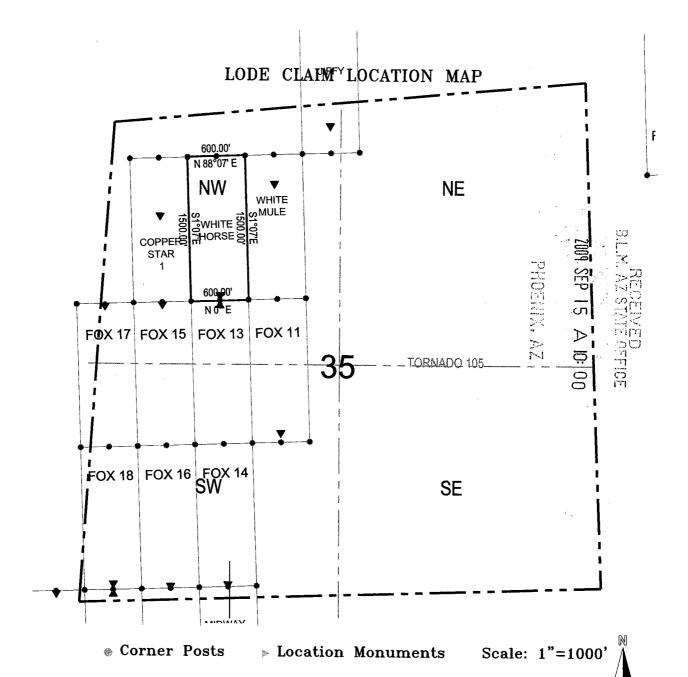

DECISION :

MINERAL PARK INC 8275 NORTH MINERAL PARK RD GOLDEN VALLEY, ARIZONA 86413

AMC397573 - AMC397575, AMC397584 - AMC397588 COPPER STAR #1.

WHITE HORSE, WHITE MULE, TE MULE #11 - #16
FOX #11- #16 WHITE MULE #11 - #16

#### **DECISION**

MINERAL PARK INC 8275 NORTH MINERAL PARK RD

8275 NORTH MINERAL PARK RD GOLDEN VALLEY, ARIZONA 86413 AMC397573 - AMC397575,

AMC397584 – AMC397588

COPPER STAR #1,

WHITE HORSE, WHITE MULE,

WHITE MULE #11 - #16

#### **NOTICE**

MINERAL PARK INC 8275 NORTH MINERAL PARK RD GOLDEN VALLEY, ARIZONA 86413

This Notice Affects the Claims

Shown in the Block Below.

AMC397573 - AMC397575, AMC397584 - AMC397588 COPPER STAR #1,WHITE HORSE,WHITE MULE,FOX#11 - 16

CERTIFIED MAIL - RETURN RECEIPT REQUESTED No. 7010-0780-0001-4667-

**DECISION** 

MINERAL PARK INC

HC 37, BOX 500

KINGMAN, ARIZONA 86401

This Decision Affects Those Claims

Shown in the Block Below.

AMC397573 - 397575, AMC397584 - 397588 COPPER STAR #1, WHITE HORSE, WHITE MULE, FOX #11 - #16

#### **DECISION**

MINERAL PARK INC HC 37, BOX 500 KINGMAN, ARIZONA 86401

This Decision Affects Those Claims

Shown in the Block Below.

AMC397573 - 397575, AMC397584 - 397588 COPPER STAR #1, WHITE HORSE, WHITE MULE, FOX #11 - #16