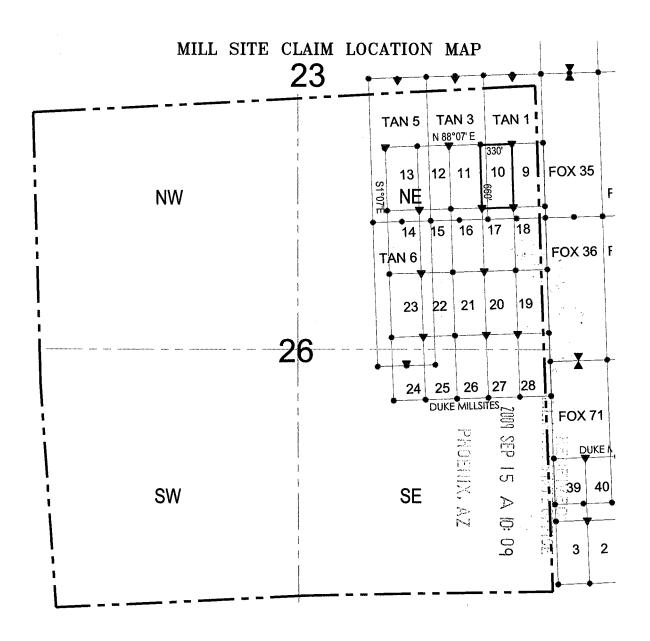

#### TOWNSHIP 23 NORTH RANGE 18 WEST OF THE GILA AND SALT RIVER MERIDIAN, ARIZONA