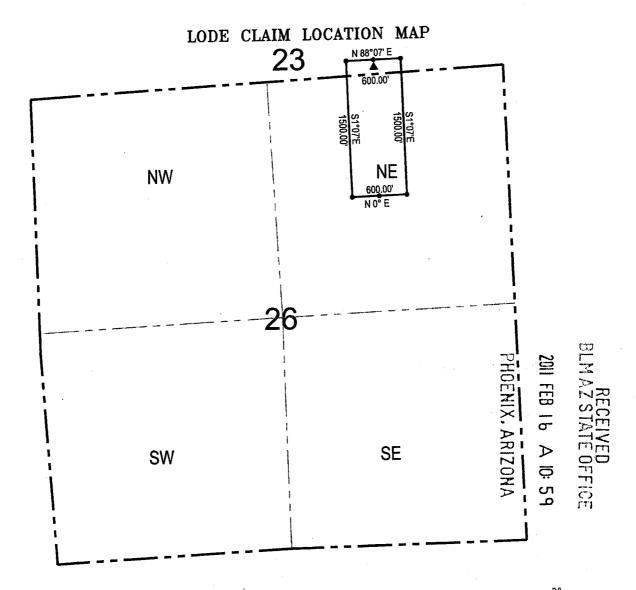

#### TOWNSHIP 23 NORTH RANGE 18 WEST OF THE GILA AND SALT RIVER MERIDIAN, ARIZONA