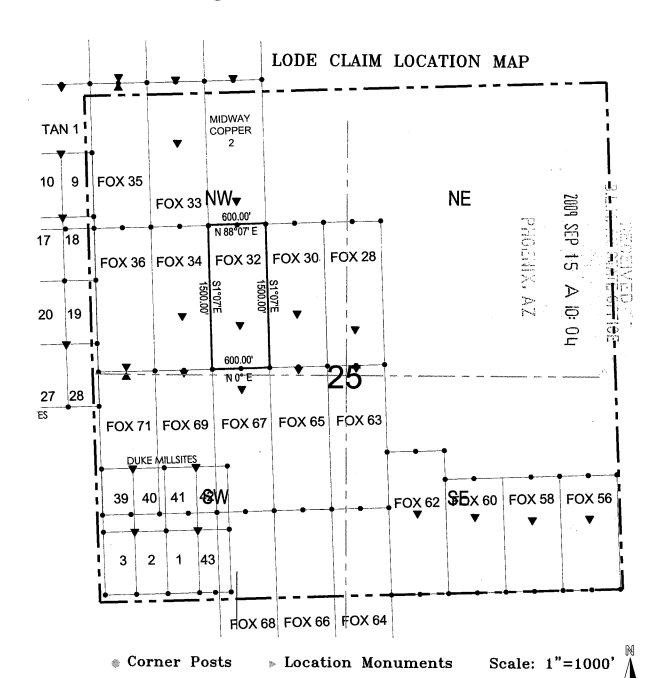

#### TOWNSHIP 23 NORTH RANGE 18 WEST OF THE GILA AND SALT RIVER MERIDIAN, ARIZONA