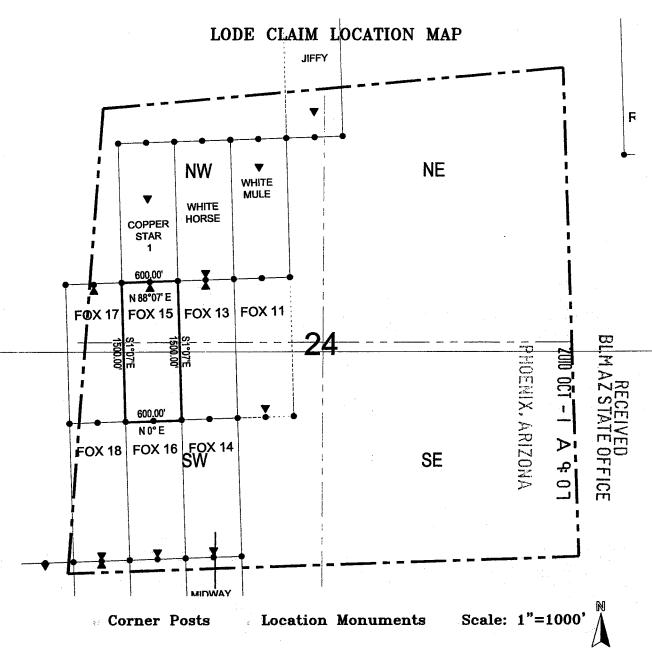

DECISION :

MINERAL PARK INC 8275 NORTH MINERAL PARK RD GOLDEN VALLEY, ARIZONA 86413

AMC397573 - AMC397575, AMC397584 - AMC397588 COPPER STAR #1.

WHITE HORSE, WHITE MULE, TE MULE #11 - #16
FOX #11- #16 WHITE MULE #11 - #16

Decision Vacated

The decision of June 30, 2010, declaring the above listed mining claims forfeited for locating on land that is patented and not open to location, is hereby vacated.

Upon review of the location notices and map, it was determined that the claimant may amend the notices and correct the maps. The agent stated that an incorrect section number was used on the maps and that the discovery point noted on the location notice was in the correct section even though the legal described the wrong section.

#### **NOTICE**

MINERAL PARK INC 8275 NORTH MINERAL PARK RD GOLDEN VALLEY, ARIZONA 86413

This Notice Affects the Claims

Shown in the Block Below.

AMC397573 - AMC397575, AMC397584 - AMC397588 COPPER STAR #1,WHITE HORSE,WHITE MULE,FOX#11 - 16

CERTIFIED MAIL - RETURN RECEIPT REQUESTED No. 7010-0780-0001-4667-

**DECISION** 

MINERAL PARK INC

HC 37, BOX 500

KINGMAN, ARIZONA 86401

This Decision Affects Those Claims

Shown in the Block Below.

AMC397573 - 397575, AMC397584 - 397588 COPPER STAR #1, WHITE HORSE, WHITE MULE, FOX #11 - #16

#### **DECISION**

MINERAL PARK INC HC 37, BOX 500 KINGMAN, ARIZONA 86401

This Decision Affects Those Claims

Shown in the Block Below.

AMC397573 - 397575, AMC397584 - 397588 COPPER STAR #1, WHITE HORSE, WHITE MULE, FOX #11 - #16