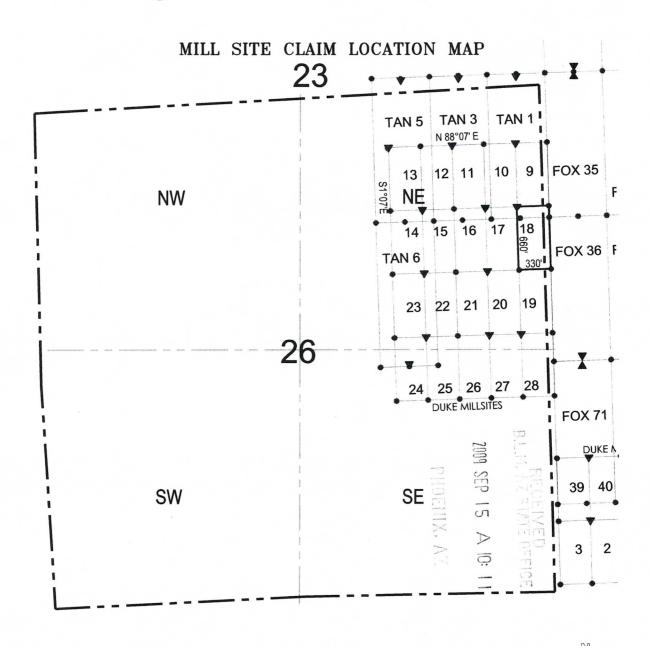

#### TOWNSHIP 23 NORTH RANGE 18 WEST OF THE GILA AND SALT RIVER MERIDIAN, ARIZONA