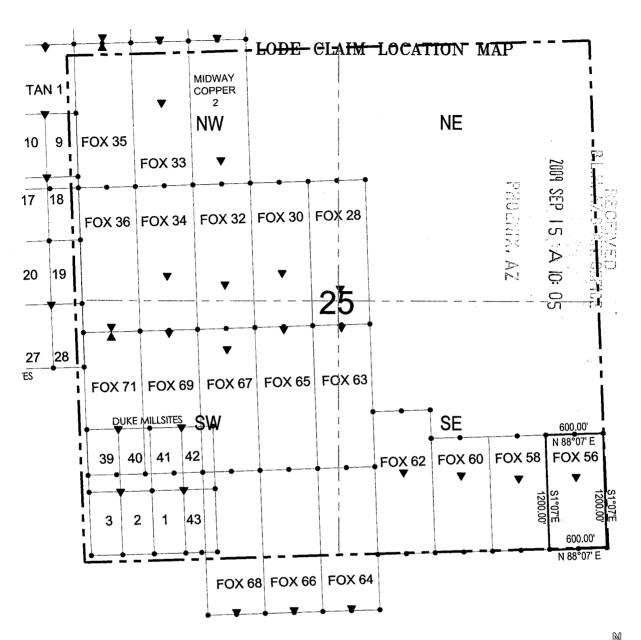

#### TOWNSHIP 23 NORTH RANGE 18 WEST OF THE GILA AND SALT RIVER MERIDIAN, ARIZONA