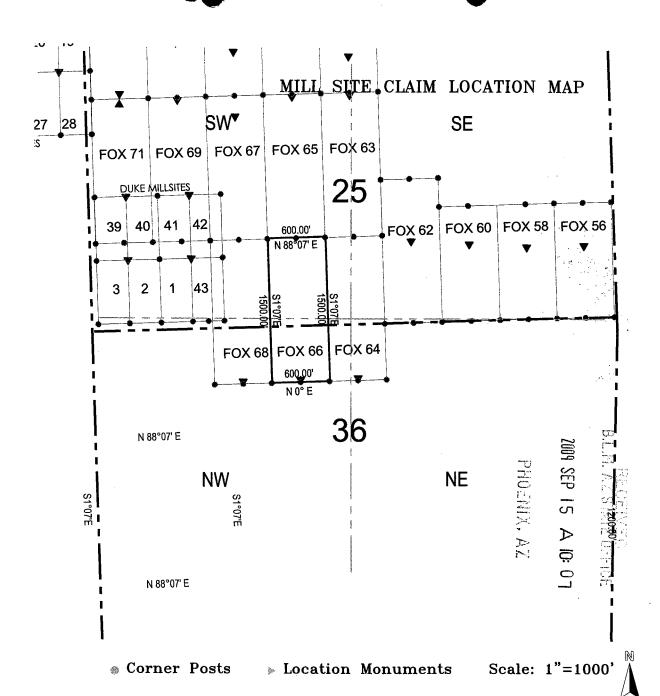

ed is situated within Section 36, Township 23 north, Range 18 west, Gila and Salt River Base and Meridian, Arizona and this claim encompasses portions of the following quarter section(s), section(s), Township(s), and Range(s): NE ¼ of the NW ¼ of Section 36, Township 23 north, Range 18 west, Gila and Salt River Base and Meridian, Mineral Park Mining District, Mohave County, State of Arizona.

The locality of this claim with reference to some natural object or permanent monument and additional information (if any) concerning its locality are as follows: 4899 feet north and 7188 feet east of the northwest corner of Section 2, Township 22 north, Range 18 west.

DATE AND POSTED on the ground this \_\_\_/3\_ day of \_\_\_\_\_\_\_, 2009.

LOCATOR(s): Mineral Park, Inc. AGENT: T. Robert Breen /



- 1. The above map depicts the **FOX 66** Mill Site Claim, which is located in the NE 1/4 of the NW 1/4 of Section 36, and the SE 1/4 of the SW 1/4 of Section 25 Township 23 North, Range 18 West, Gila and Salt River Base and Meridian, Mohave County, Arizona, Mineral Park Mining District.
- 2. The type of corner and location monuments used are wood 2"x2"x60" posts and metal tags with location information written thereon.
- 3. The bearings and distances in degrees and feet between claim corners are as depicted on the above map.



Recorded at the request of and when recorded return to: Mineral Park Inc. 8275 North Mineral Park Road Golden Valley, AZ 86413



OFFICIAL RECORDS OF MOHAVE COUNTY CAROL MEIER, COUNTY RECORDER 14 200

02/15/2011 03:01 PM Fee: \$1

PAGE: 1 of 2

Amendment of Locat