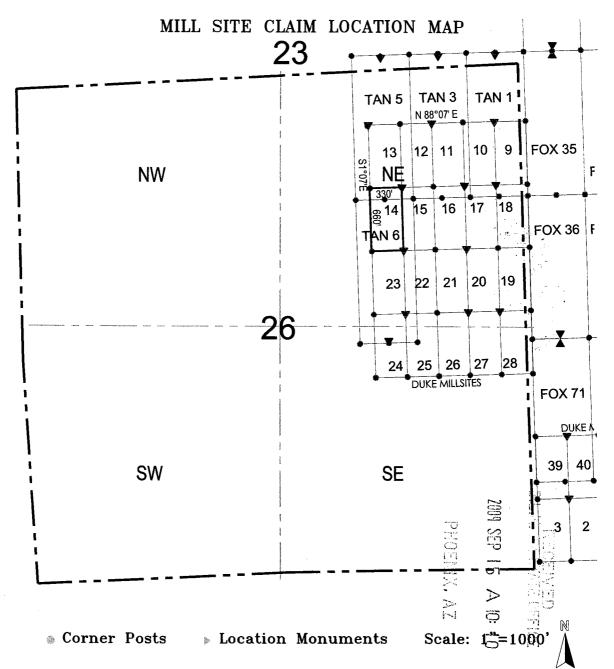

#### TOWNSHIP 23 NORTH RANGE 18 WEST OF THE GILA AND SALT RIVER MERIDIAN, ARIZONA