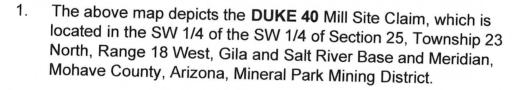

nts, one at each corner. The monument of location is posted on a separate monument in the northwest corner of the mill site.
- 2. The mill site is approximately 660 feet in a south direction and 330 feet in a east direction and contains 5 acres, more or less.
- 3. The monument of location (northwest corner) of the mill site with reference to a natural object or permanent monument is 6798 feet north and 5359 feet east of the northwest corner of Section 2, Township 22 north, Range 18 west.
- 4. The locator hereby certifies that he has caused **Duke #40** Mill Site to be located in the following quarter: SW ¼ of the SW ¼ of Section 25, Township 23 north, Range 18 west, Gila and Salt River Base and Meridian, Mineral Park Mining District, Mohave County, State of Arizona.



Location Monuments



- 2. The type of corner and location monuments used are wood 2"x2"x60" posts and metal tags with location information written thereon.
- 3. The bearings and distances in degrees and feet between claim corners are as depicted on the above map.



OFFICIAL RECORDS MOHAVE COUNT CAROL MEIER COUNTY RECORDER

02/15/2011 03:01 PM Fee:

PAGE: 1 of 2

**Amendment of Location Notice** Of Mill Site (Duke #41 Mill Site AMC No. 397635)

This Amendment is an amendment of the Relocation Notice for Mill Site for the Duke #41 mill site. The original Relocation Notice was dated September 13, 2009 and was recorded in the Office of the Recorder of Mohave County, Arizona, on September 14, 2009, Document No. 2009056486, Book 7584, Page 820. The Relocation Notice is amended and supplemented to provide a more p