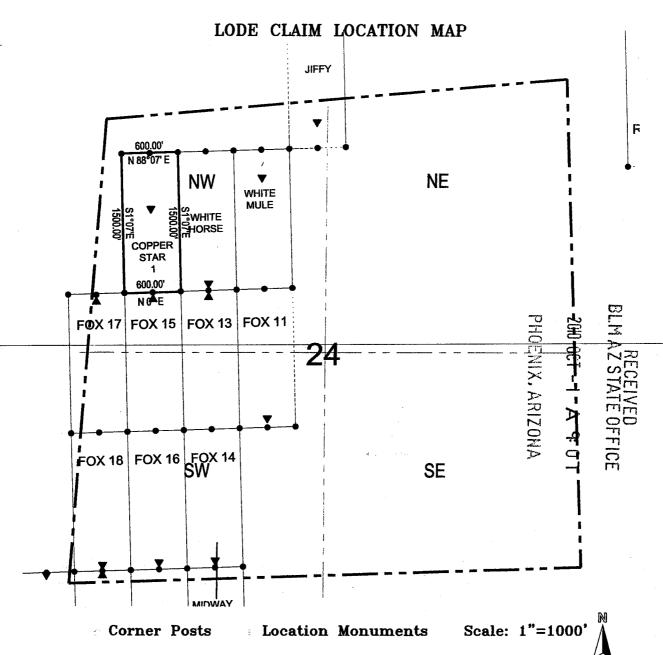

DECISION :

MINERAL PARK INC 8275 NORTH MINERAL PARK RD GOLDEN VALLEY, ARIZONA 86413

AMC397573 - AMC397575, AMC397584 - AMC397588 COPPER STAR #1.

WHITE HORSE, WHITE MULE, TE MULE #11 - #16
FOX #11- #16 WHITE MULE #11 - #16

Decision Vacated

The decision of June 30, 2010, declaring the above listed mining claims forfeited for locating on land that is patented and not open to location, is hereby vacated.

Upon review of the location notices and map, it was determined that the claimant may amend the notices and correct the maps. The agent stated that an incorrect section number was used on the maps and that the discovery point noted on the location notice was in the correct section even though the legal described the wrong section.

#### **NOTICE**

MINERAL PARK INC 8275 NORTH MINERAL PARK RD GOLDEN VALLEY, ARIZONA 86413

This Notice Affects the Claims

Shown in the Block Below.

AMC397573 - AMC397575, AMC397584 - AMC397588 COPPER STAR #1,WHITE HORSE,WHITE MULE,FOX#11 - 16

#### Mining Claim Location Notices - Corrections Required

Pursuant to Title 43 Code of Federal Regulations (CFR) 3832.1, this office received your notice(s) of location for recordation of mining claims. In accordance with 43 CFR 3832.11 and 3832.12, the claim(s) listed above are not properly located. Because they are not properly located we cannot record them as filed. They must be corrected as noted below or they will be declared null and void ab initio.

You need to correct your map to show the claims in the same section that is noted on the

You must provide the requested information for each claim listed above to correct the defects. Please do this by providing a copy of your location notice with the appropriate corrections, and note at the top of the form that it is a "Corrected Copy of Location Notice". If the information is not received within the 30-day timeframe, the mining claims will be declared null and void ab initio.

CERTIFIED MAIL - RETURN RECEIPT REQUESTED No. 7010-0780-0001-4667-

**DECISION** 

MINERAL PARK INC

HC 37, BOX 500

KINGMAN, ARIZONA 86401

This Decision Affects Those Claims

Shown in the Block Below.

AMC397573 - 397575, AMC397584 - 397588 COPPER STAR #1, WHITE HORSE, WHITE MULE, FOX #11 - #16

#### Mining Claim(s) Declared Null and Void Ab Initio

Pursuant to Title 43 Code of Federal Regulations (CFR) 3832.1, this office received your notice(s) of location for recording mining claims. In accordance with 43 CFR 3833.91, the claim(s) listed above is/are hereby declared null and void ab initio for the reason indicated below. A copy of the Master Title Plat is enclosed for your convenience, if applicable.

The claims are located on land that is patented and therefore not open to location. The Federal Government does not administer the surface or subsurface estate.

This decision does not relieve you of the liability for reclamation of all areas disturbed by your activities on land encompassed by your mining claim(s) and/or site(s). After you complete the reclamation, you must notify the authorized officer of the appropriate surface managing agency so that the authorized officer may conduct a final site inspection and determine whether you may be released from liability. If you fail to reclaim the land to the satisfaction of the authorized officer, the surface management agency may cite you for noncompliance under its surface management regulations.

#### **DECISION**

MINERAL PARK INC HC 37, BOX 500 KINGMAN, ARIZONA 86401

This Decision Affects Those Claims

Shown in the Block Below.

AMC397573 - 397575, AMC397584 - 397588 COPPER STAR #1, WHITE HORSE, WHITE MULE, FOX #11 - #16