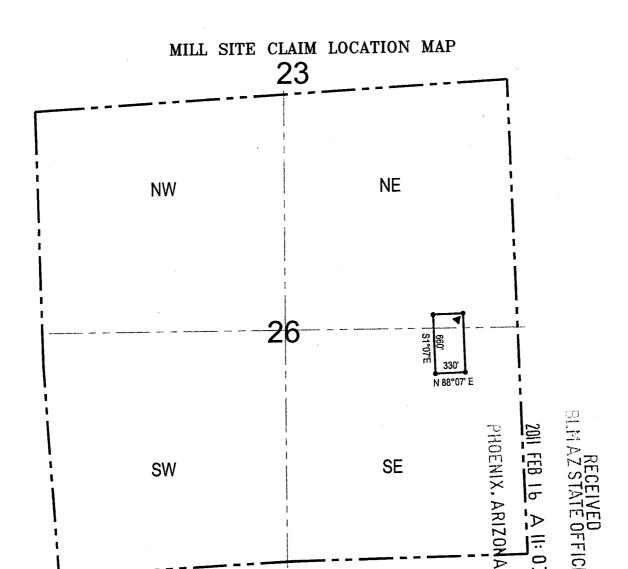

rner of Section 2, Township 22 North, Range 18 West, Gila and Salt River Base and Meridian.
- 4. The mill site is situated in the NE and SE quarter(s) of Section 26, Township 23 North, Range 18 West, Gila and Salt River Base and Meridian, Mineral Park Mining District, Mohave County, State of Arizona.

The execution, filing and recording of this Amendment is made in accordance with Arizona Revised Statute 27-202 and 43 CFR 3833.20 – 22 solely for the purpose of supplementing the description of the mining claim in the original Relocation Notice. An amended map of the mining claim is attached to and incorporated in this Amendment.

Dated January 3/, 2011.

Mineral Park Inc.

Edward L. Devenyns, Agent

APR 1 4 2011

RECEIVED
RECEIVED
SLM AZ STATE OFFICE
2011 FEB 1 b A 11: 03
PHOENIX, ARIZONA



**Somer Posts** 

▶ Location Monuments



- The above map depicts the **Duke #26** Mill Site Claim, which is located in the SE 1/4 and NE 1/4 of Section 26, Township 23 North, Range 18 West, Gila and Salt River Base and Meridian, Mohave County, Arizona, Mineral Park Mining District.
- 2. The **northeast corner of the claim** is 8084 feet north and 4326 feet east of the northwest corner of Section 2, Township 22 North, Range 18 West.
- 3. The type of corner and location monuments used are wood 2"x2"x60" posts and metal tags with location information written thereon.
- 4. The bearings and distances in degrees and feet between claim corners are as depicted on the above map.

LOCATOR(s): Mineral Park, Inc.

Gary Simmerman Mineral Park, Inc. a Delaware Corp. HC 37, Box 500 Kingman, AZ 86401