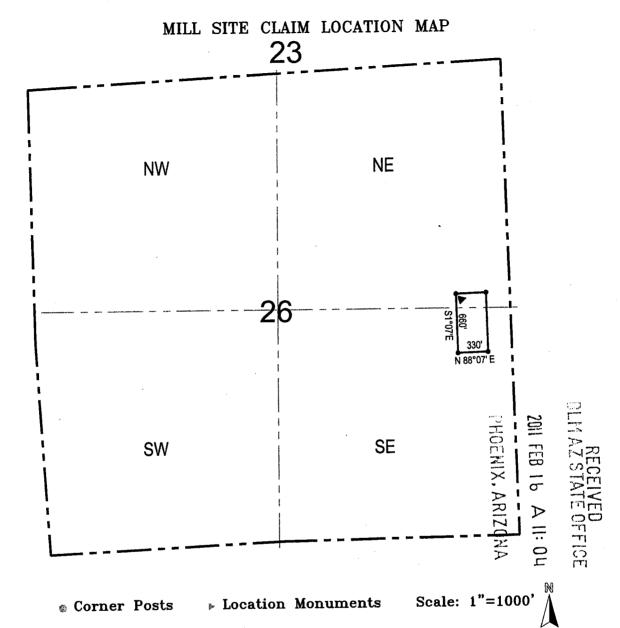

st corner of Section 2, Township 22 North, Range 18 West, Gila and Salt River Base and Meridian.
- 4. The mill site is situated in the NE and SE quarter(s) of Section 26, Township 23 North, Range 18 West, Gila and Salt River Base and Meridian, Mineral Park Mining District, Mohave County, State of Arizona.

The execution, filing and recording of this Amendment is made in accordance with Arizona Revised Statute 27-202 and 43 CFR 3833.20 – 22 solely for the purpose of supplementing the description of the mining claim in the original Relocation Notice. An amended map of the mining claim is attached to and incorporated in this Amendment.

Dated January 3/, 2011.

Mineral Park Inc.

Edward L. Devenyns, Agent

APR 1 4 2011 -

NTERES ILTO COMPUTI

RECEIVED
IMAZ STATE OFFICE
2011 FEB 1 b A 11: 04



- 1. The above map depicts the **Duke #27** Mill Site Claim, which is located in the SE 1/4 and NE 1/4 of Section 26, Township 23 North, Range 18 West, Gila and Salt River Base and Meridian, Mohave County, Arizona, Mineral Park Mining District.
- 2. The northwest corner of the claim is 8084 feet north and 4326 feet east of the northwest corner of Section 2, Township 22 North, Range 18 West.
- 3. The type of corner and location monuments used are wood 2"x2"x60" posts and metal tags with location information written thereon.
- 4. The bearings and distances in degrees and feet between claim corners are as depicted on the above map.

Gary Simmerman Mineral Park, Inc. a Delaware Corp. HC 37, Box 500 Kingman, AZ 86401

### RELOCATION NOTICE FOR MILL SITE

# NOTICE IS HEREBY GIVEN that the Duke