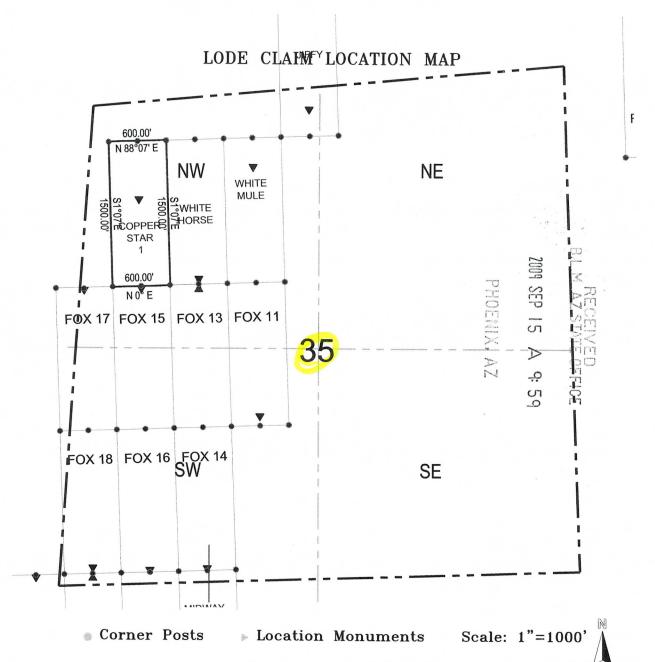

DECISION :

MINERAL PARK INC 8275 NORTH MINERAL PARK RD GOLDEN VALLEY, ARIZONA 86413

AMC397573 - AMC397575, AMC397584 - AMC397588 COPPER STAR #1.

WHITE HORSE, WHITE MULE, TE MULE #11 - #16
FOX #11- #16 WHITE MULE #11 - #16

Decision Vacated

The decision of June 30, 2010, declaring the above listed mining claims forfeited for locating on land that is patented and not open to location, is hereby vacated.

Upon review of the location notices and map, it was determined that the claimant may amend the notices and correct the maps. The agent stated that an incorrect section number was used on the maps and that the discovery point noted on the location notice was in the correct section even though the legal described the wrong section.

#### **NOTICE**

MINERAL PARK INC 8275 NORTH MINERAL PARK RD GOLDEN VALLEY, ARIZONA 86413

This Notice Affects the Claims

Shown in the Block Below.

AMC397573 - AMC397575, AMC397584 - AMC397588 COPPER STAR #1,WHITE HORSE,WHITE MULE,FOX#11 - 16

#### Mining Claim Location Notices - Corrections Required

Pursuant to Title 43 Code of Federal Regulations (CFR) 3832.1, this office received your notice(s) of location for recordation of mining claims. In accordance with 43 CFR 3832.11 and 3832.12, the claim(s) listed above are not properly located. Because they are not properly located we cannot record them as filed. They must be corrected as noted below or they will be declared null and void ab initio.

You need to correct your map to show the claims in the same section that is noted on the

You must provide the requested information for each claim listed above to correct the defects. Please do this by providing a copy of your location notice with the appropriate corrections, and note at the top of the form that it is a "Corrected Copy of Location Notice". If the information is not received within the 30-day timeframe, the mining claims will be declared null and void ab initio.

CERTIFIED MAIL - RETURN RECEIPT REQUESTED No. 7010-0780-0001-4667-

**DECISION** 

MINERAL PARK INC

HC 37, BOX 500

KINGMAN, ARIZONA 86401

This Decision Affects Those Claims

Shown in the Block Below.

AMC397573 - 397575, AMC397584 - 397588 COPPER STAR #1, WHITE HORSE, WHITE MULE, FOX #11 - #16

#### Mining Claim(s) Declared Null and Void Ab Initio

Pursuant to Title 43 Code of Federal Regulations (CFR) 3832.1, this office received your notice(s) of location for recording mining claims. In accordance with 43 CFR 3833.91, the claim(s) listed above is/are hereby declared null and void ab initio for the reason indicated below. A copy of the Master Title Plat is enclosed for your convenience, if applicable.

The claims are located on land that is patented and therefore not open to location. The Federal Government does not administer the surface or subsurface estate.

This decision does not relieve you of the liability for reclamation of all areas disturbed by your activities on land encompassed by your mining claim(s) and/or site(s). After you complete the reclamation, you must notify the authorized officer of the appropriate surface managing agency so that the authorized officer may conduct a final site inspection and determine whether you may be released from liability. If you fail to reclaim the land to the satisfaction of the authorized officer, the surface management agency may cite you for noncompliance under its surface management regulations.

#### **DECISION**

MINERAL PARK INC HC 37, BOX 500 KINGMAN, ARIZONA 86401

This Decision Affects Those Claims

Shown in the Block Below.

AMC397573 - 397575, AMC397584 - 397588 COPPER STAR #1, WHITE HORSE, WHITE MULE, FOX #11 - #16