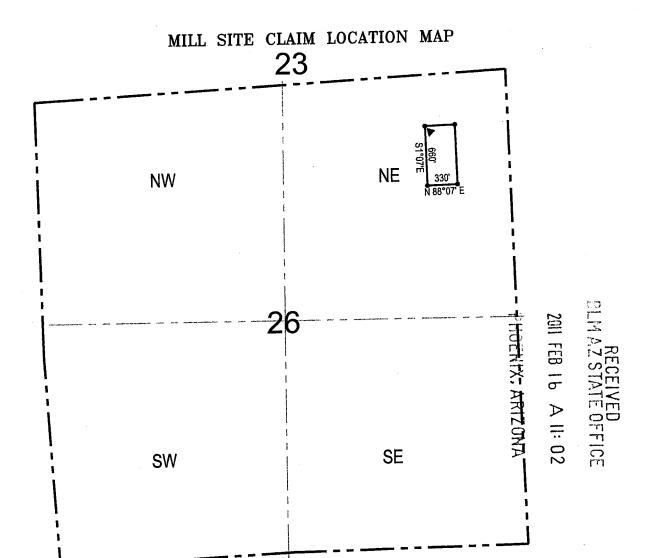

#### TOWNSHIP 23 NORTH RANGE 18 WEST OF THE GILA AND SALT RIVER MERIDIAN, ARIZONA