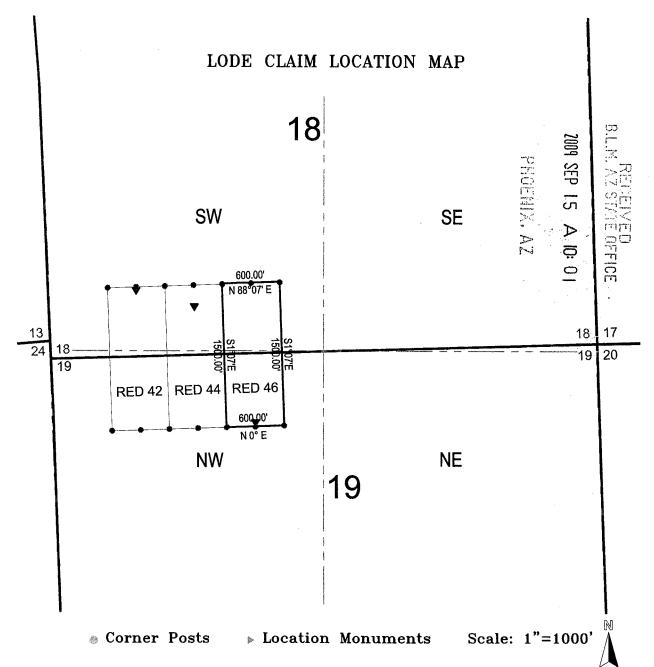

#### TOWNSHIP 23 NORTH RANGE 18 WEST OF THE GILA AND SALT RIVER MERIDIAN, ARIZONA

#### Mohave County, Arizona

|   | #      | AMC    | Claim         | Location  | County       | County | Amended   | County     |
|---|--------|--------|---------------|-----------|--------------|--------|-----------|------------|
| 7 | claims | Number | Name          | Date      | Book/ Doc. # | Page   | Date      | Doc No.    |
| Ц | 1      | 397572 | Jiffy         | 9/13/2009 | 7584         | 694    | 1/31/2011 | 2011008683 |
|   | 2      | 397573 | Copper Star 1 | 9/13/2009 | 7584         | 696    | 9/14/2010 | 2010057108 |
|   |        |        |               |           |              |        | 1/31/2011 | 2011008684 |
|   | 3      | 397574 | White Horse   | 9/13/2009 | 7584         | 698    | 9/14/2010 | 2010057109 |
|   |        |        |               |           |              |        | 1/31/2011 | 2011008685 |
|   | 4      | 397575 | White Mule    | 9/13/2009 | 7584         | 700    | 9/14/2010 | 2010057110 |
|   |        |        |               |           |              |        | 1/31/2011 | 2011008686 |
|   |        |        | Midway Copper |           |              |        |           |            |
|   | 5      | 397576 | 2             | 9/13/2009 | 7584         | 702    | 1/31/2011 | 2011008687 |
|   | 6      | 397577 | Red 42        | 9/13/2009 | 7584         | 704    | 1/31/2011 | 2011008688 |
|   | 7      | 397578 | Red 44        | 9/13/2009 | 7584         | 706    | 1/31/2011 | 2011008689 |
|   | 8      | 397579 | Red 46 .      | 9/13/2009 | 7584         | 708    | 1/31/2011 | 2011008690 |
|   | 9      | 397580 | TAN # 1       | 9/13/2009 | 7584         | 710    | 1/31/2011 | 2011008691 |
|   | 10     | 397581 | TAN#3         | 9/13/2009 | 7584         | 712    | 1/31/2011 | 2011008692 |
|   | 11     | 397582 | TAN # 5       | 9/13/2009 | 7584         | 714    | 1/31/2011 | 2011008693 |
| Ì | 12     | 397583 | TAN # 6       | 9/13/2009 | 7584         | 716    | 1/31/2011 | 2011008694 |
| Ì | 13     | 397584 | Fox # 11      | 9/13/2009 | 7584         | 718    | 9/14/2010 | 2010057111 |
|   |        |        |               |           |              |        | 1/31/2011 | 2011008695 |
|   | 14     | 397585 | Fox # 13      | 9/13/2009 | 7584         | 720    | 9/14/2010 | 2010057112 |
|   |        |        |               |           |              |        | 1/31/2011 | 2011008696 |
|   | 15     | 397586 | Fox # 14      | 9/13/2009 | 7584         | 722    | 9/14/2010 | 2010057113 |
|   |        |        |               |           |              |        | 1/31/2011 | 2011008697 |
|   | 16     | 397587 | Fox # 15      | 9/13/2009 | 7584         | 724    | 9/14/2010 | 2010057114 |
|   |        |        |               |           |              | ·      | 1/31/2011 | 2011008698 |
|   | 17     | 397588 | Fox # 16      | 9/13/2009 | 7584         | 726    | 9/14/2010 | 2010057115 |
|   |        |        |               |           |              |        | 1/31/2011 | 2011008699 |
|   | 18     | 397589 | Fox # 17      | 9/13/2009 | 7584         | 728    | 1/31/2011 | 2011008700 |
|   | 19     | 397590 | Fox # 18      | 9/13/2009 | 7584         | 730    | 1/31/2011 | 2011008701 |
|   | 20     | 397591 | Fox # 28      | 9/13/2009 | 7584         | 732    | 1/31/2011 | 2011008702 |
|   | 21     | 397592 | Fox # 30      | 9/13/2009 | 7584         | 734    | 1/31/2011 | 2011008703 |
|   | 22     | 397593 | Fox # 32      | 9/13/2009 | 7584         | 736    | 1/31/2011 | 2011008704 |
|   | 23     | 397594 | Fox # 33      | 9/13/2009 | 7584         | 738    | 1/31/2011 | 2011008705 |
|   | 24     | 397595 | Fox # 34      | 9/13/2009 | 7584         | 740    | 1/31/2011 | 2011008706 |
|   | _ 25   | 397596 | Fox # 35      | 9/13/2009 | 7584         | 742    | 1/31/2011 | 2011008707 |
|   | 26     | 397597 | Fox # 36      | 9/13/2009 | 7584         | 744    | 1/31/2011 | 2011008708 |
|   | 27     | 397598 | Fox # 56      | 9/13/2009 | 7584         | 746    | 1/31/2011 | 2011008709 |