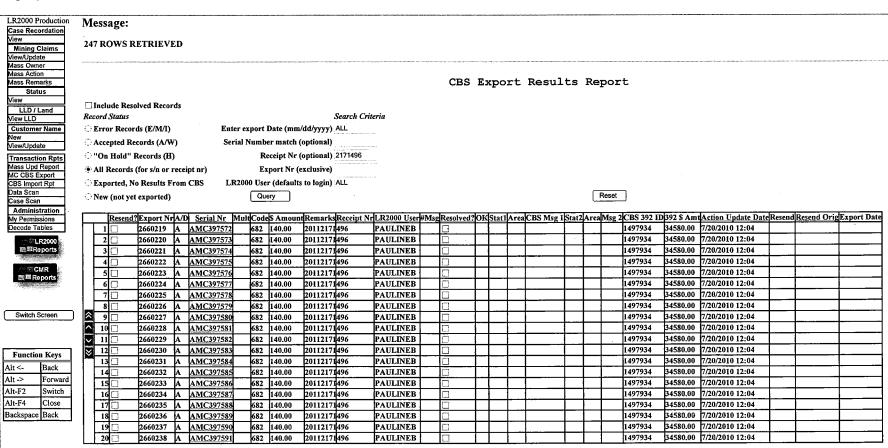

Box Number = AZ15070

Claim Begin-End: AMC397572-AMC397645

1 Initial Receipt

Box Number= AZ15070

Claim Begin-End: AMC397572-AMC397645

3 Transfers

421611