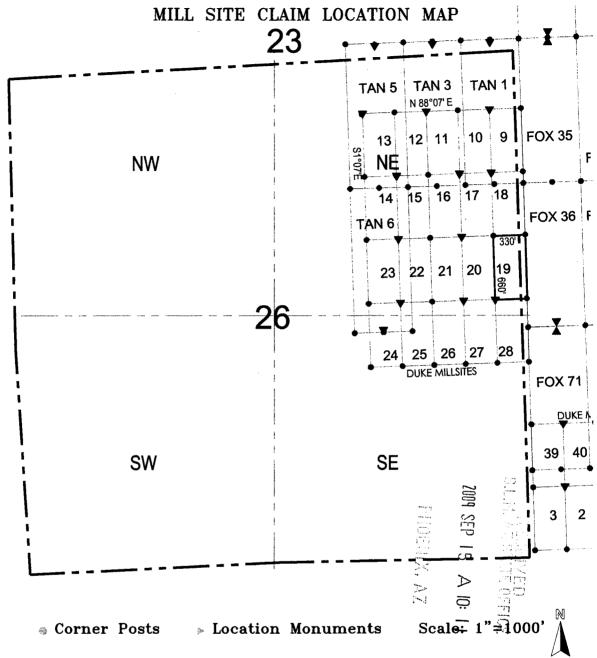

#### TOWNSHIP 23 NORTH RANGE 18 WEST OF THE GILA AND SALT RIVER MERIDIAN, ARIZONA