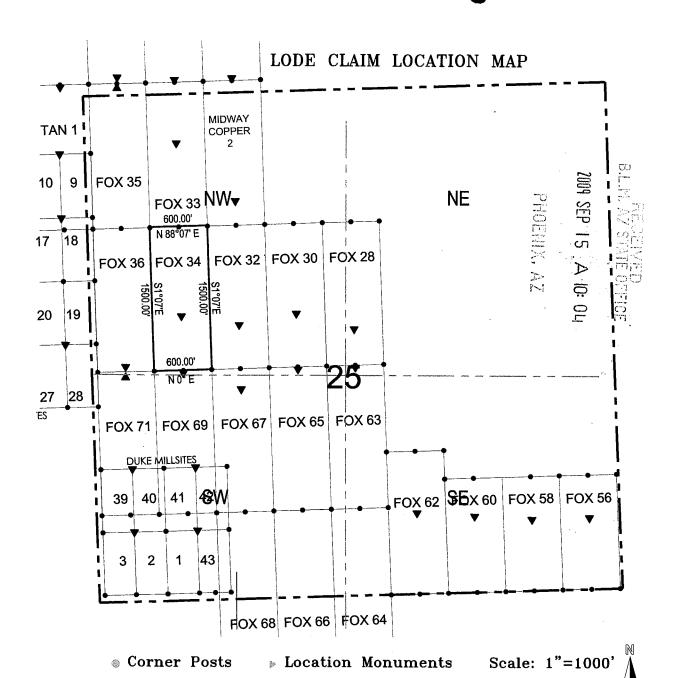

this notice is posted is situated within Section 25, Township 23 north, Range 18 west, Gila and Salt River Base and Meridian, Arizona and this claim encompasses portions of the following quarter section(s), section(s), Township(s), and Range(s): SW ¼ of the NW ¼ of Section 25, Township 23 north, Range 18 west, Gila and Salt River Base and Meridian, Mineral Park Mining District, Mohave County, State of Arizona.

The locality of this claim with reference to some natural object or permanent monument and additional information (if any) concerning its locality are as follows: 8404 feet north and 5872 feet east of the northwest corner of Section 2, Township 22 north, Range 18 west.

DATE AND POSTED on the ground this 3 day of Sept., 2009.

LOCATOR(s): Mineral Park, Inc.

AGENT: T. Robert Breen



- 1. The above map depicts the **FOX 34** Lode Claim, which is located in the SW 1/4 of the NW 1/4 of Section 25, Township 23 North, Range 18 West, Gila and Salt River Base and Meridian, Mohave County, Arizona, Mineral Park Mining District.
- 2. The type of corner and location monuments used are wood 2"x2"x60" posts and metal tags with location information written thereon.
- 3. The bearings and distances in degrees and feet between claim corners are as depicted on the above map.

J

Recorded at the request of and when recorded return to: Mineral Park Inc. 8275 North Mineral Park Road Golden Valley, AZ 86413



OFFICIAL RECORDS OF MOHAVE COUNTY CAROL MEIER, COUNTY RECORDER 514 000

02/15/2011 03:01 PM Fee: \$:

PAGE: 1 of 2

Amendment of Location Notice Of Lode Mining Claim (Fox #35 Minin