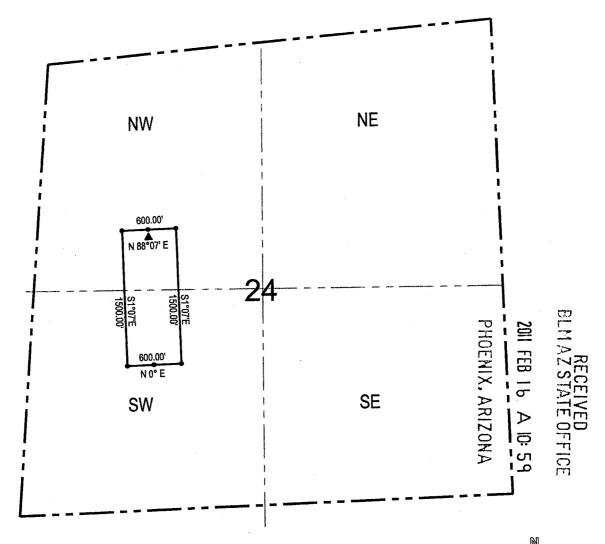

#### TOWNSHIP 23 NORTH RANGE 18 WEST OF THE GILA AND SALT RIVER MERIDIAN, ARIZONA