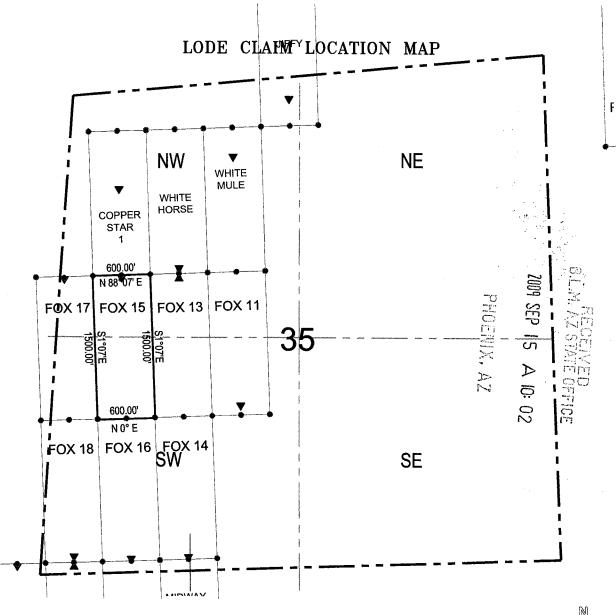

DECISION :

MINERAL PARK INC 8275 NORTH MINERAL PARK RD GOLDEN VALLEY, ARIZONA 86413

AMC397573 - AMC397575, AMC397584 - AMC397588 COPPER STAR #1.

WHITE HORSE, WHITE MULE, TE MULE #11 - #16
FOX #11- #16 WHITE MULE #11 - #16

Decision Vacated

The decision of June 30, 2010, declaring the above listed mining claims forfeited for locating on land that is patented and not open to location, is hereby vacated.

Upon review of the location notices and map, it was determined that the claimant may amend the notices and correct the maps. The agent stated that an incorrect section number was used on the maps and that the discovery point noted on the location notice was in the correct section even though the legal described the wrong section.

#### **DECISION**

MINERAL PARK INC 8275 NORTH MINERAL PARK RD

8275 NORTH MINERAL PARK RD GOLDEN VALLEY, ARIZONA 86413 AMC397573 - AMC397575,

AMC397584 – AMC397588

COPPER STAR #1,

WHITE HORSE, WHITE MULE,

WHITE MULE #11 - #16

#### **Decision Vacated**

The decision of June 30, 2010, declaring the above listed mining claims forfeited for locating on land that is patented and not open to location, is hereby vacated.

Upon review of the location notices and map, it was determined that the claimant may amend the notices and correct the maps. The agent stated that an incorrect section number was used on the maps and that the discovery point noted on the location notice was in the correct section even though the legal described the wrong section.

#### **NOTICE**

MINERAL PARK INC 8275 NORTH MINERAL PARK RD GOLDEN VALLEY, ARIZONA 86413

This Notice Affects the Claims

Shown in the Block Below.

AMC397573 - AMC397575, AMC397584 - AMC397588 COPPER STAR #1,WHITE HORSE,WHITE MULE,FOX#11 - 16

CERTIFIED MAIL - RETURN RECEIPT REQUESTED No. 7010-0780-0001-4667-

**DECISION** 

MINERAL PARK INC

HC 37, BOX 500

KINGMAN, ARIZONA 86401

This Decision Affects Those Claims

Shown in the Block Below.

AMC397573 - 397575, AMC397584 - 397588 COPPER STAR #1, WHITE HORSE, WHITE MULE, FOX #11 - #16

#### **DECISION**

MINERAL PARK INC HC 37, BOX 500 KINGMAN, ARIZONA 86401

This Decision Affects Those Claims

Shown in the Block Below.

AMC397573 - 397575, AMC397584 - 397588 COPPER STAR #1, WHITE HORSE, WHITE MULE, FOX #11 - #16