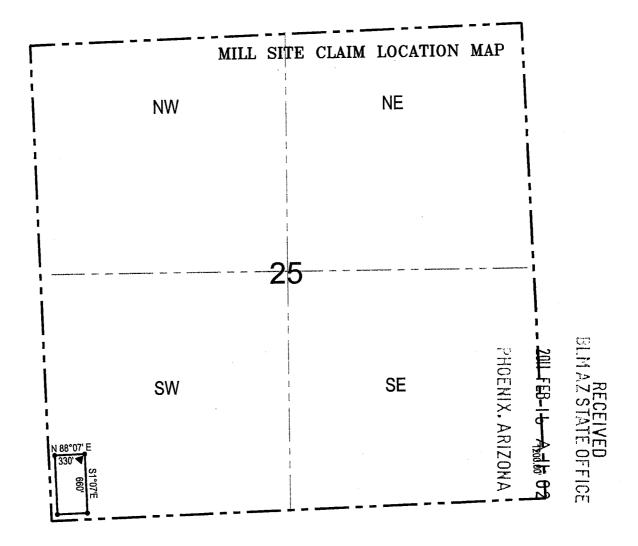

#### TOWNSHIP 23 NORTH RANGE 18 WEST OF THE GILA AND SALT RIVER MERIDIAN, ARIZONA