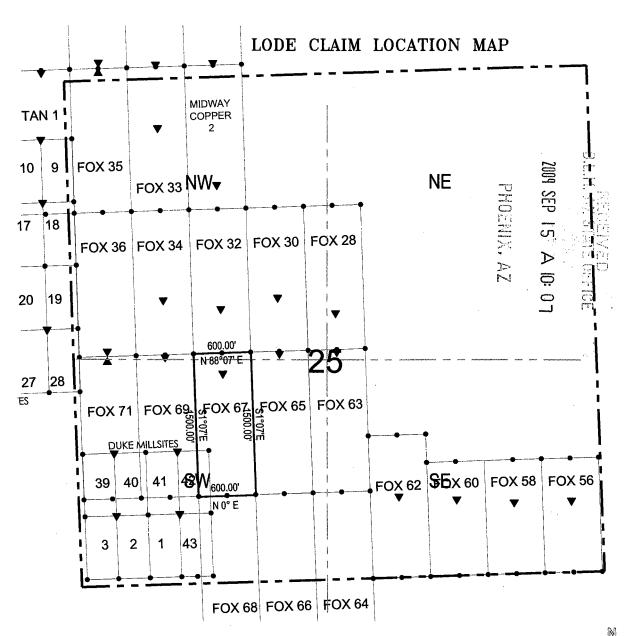

ch end line of the claim. The location monument on which this notice is posted is situated within Section 25, Township 23 north, Range 18 west, Gila and Salt River Base and Meridian, Arizona and this claim encompasses portions of the following quarter section(s), section(s), Township(s), and Range(s): NE ¼ of the SW ¼ of Section 25, Township 23 north, Range 18 west, Gila and Salt River Base and Meridian, Mineral Park Mining District, Mohave County, State of Arizona.

The locality of this claim with reference to some natural object or permanent monument and additional information (if any) concerning its locality are as follows: 7639 feet north and 6498 feet east of the northwest corner of Section 2, Township 22 north, Range 18 west.

LOCATOR(s): Mineral Park, Inc. AGENT: T. Robert Breen





- Corner Posts
- Location Monuments
- Scale: 1"=1000'
- 1. The above map depicts the **FOX 67** Lode Claim, which is located in the NE 1/4 of the SW 1/4 of Section 25, Township 23 North, Range 18 West, Gila and Salt River Base and Meridian, Mohave County, Arizona, Mineral Park Mining District.
- 2. The type of corner and location monuments used are wood 2"x2"x60" posts and metal tags with location information written thereon.
- 3. The bearings and distances in degrees and feet between claim corners are as depicted on the above map.

When recorded return to: Gary Simmerman Mineral Park, Inc. a Delaware Corp. HC 37, Box 500

Kingman, AZ 86401

### RELOCATION NOTICE FOR LODE MINING CLAIM

NOTICE IS HEREBY GIVEN that the Fox #68 (AMC 13376)

Lode Mining Claim was originally located on 1/28/1