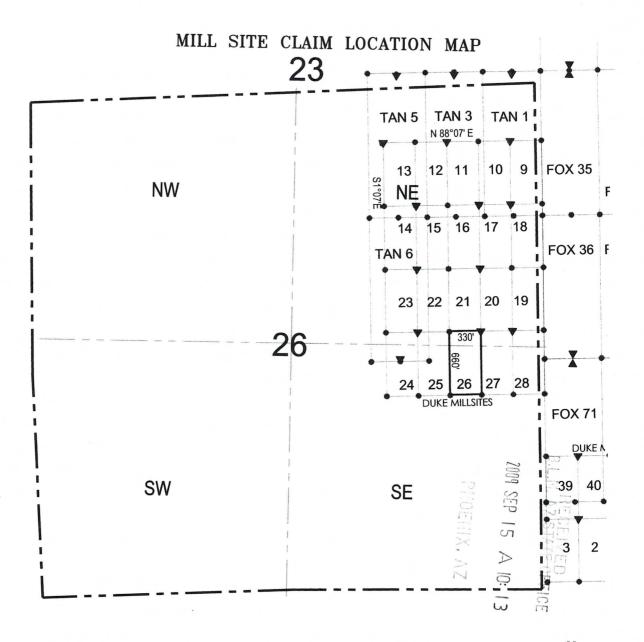

with reference to a natural object or permanent monument is 8084 feet north and 4326 feet east of the northwest corner of Section 2, Township 22 north, Range 18 west.
- 4. The locator hereby certifies that he has caused **Duke #26** Mill Site to be located in the following quarter: SE ¼ of the NE ¼ of Section 26, Township 23 north, Range 18 west, Gila and Salt River Base and Meridian, Mineral Park Mining District, Mohave County, State of Arizona.

| DATED AND POST | ED on the g | round this/_ | 3_day of | Sept. | , 2009. |  |
|----------------|-------------|--------------|----------|-------|---------|--|
|                |             |              |          |       |         |  |
|                |             |              |          | 4     | 200     |  |

AGENT: T. Robert Breen /



Location Monuments



- 2. The type of corner and location monuments used are wood 2"x2"x60" posts and metal tags with location information written thereon.
- 3. The bearings and distances in degrees and feet between claim corners are as depicted on the above map.





OFFICIAL RECORDS OF MOHAVE COUNTY CAROL MEIER, COUNTY RECORDER

02/15/2011 03:01 PM Fee: \$14.

PAGE: 1 of 2

Amendment of Location Notice Of Mill Site (Duke #27 Mill Site AMC No. 397631)

This Amendment is an amendment of the Relocation Notice for Mill Site for the Duke #27 mill site. The original Relocation Notice was dated September 13, 2009 and was recorded in the Office of the Recorder of Mohave County, Arizona, on September 14, 2009, Document No. 2009056482, Book 7584, Page 812. The Relocation Notice is amended and s