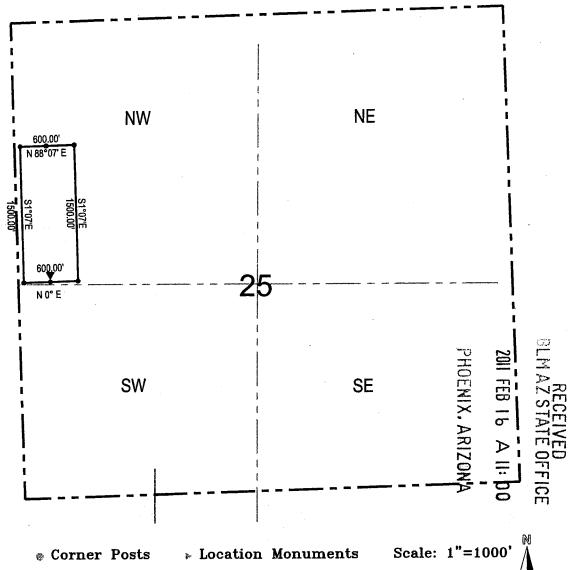

#### TOWNSHIP 23 NORTH RANGE 18 WEST OF THE GILA AND SALT RIVER MERIDIAN, ARIZONA