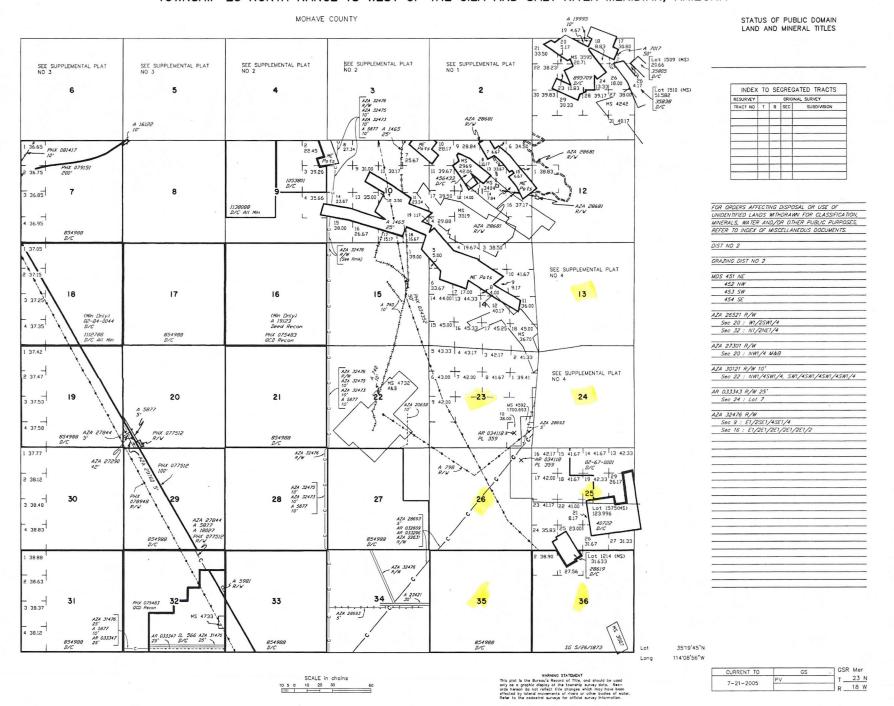

#### TOWNSHIP 23 NORTH RANGE 18 WEST OF THE GILA AND SALT RIVER MERIDIAN, ARIZONA