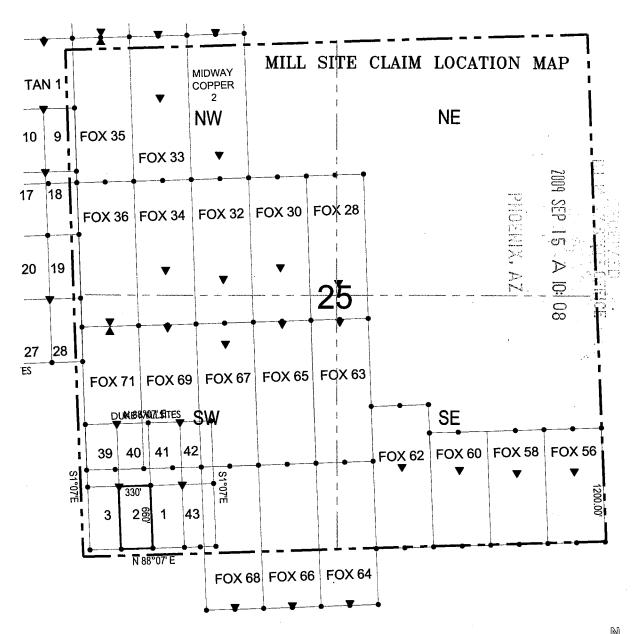

#### TOWNSHIP 23 NORTH RANGE 18 WEST OF THE GILA AND SALT RIVER MERIDIAN, ARIZONA