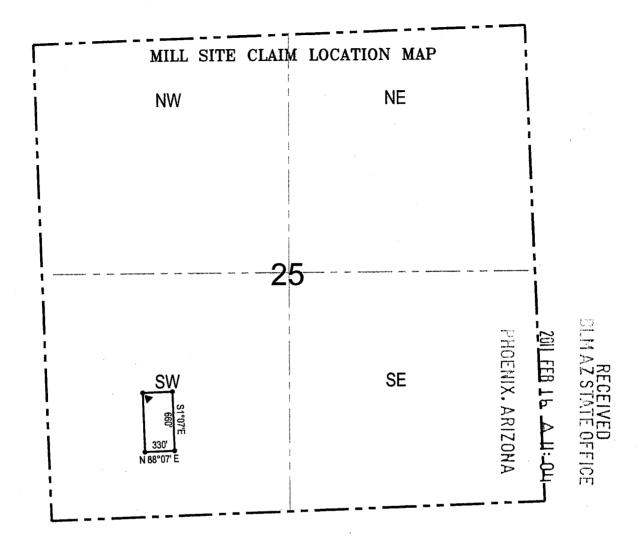

#### TOWNSHIP 23 NORTH RANGE 18 WEST OF THE GILA AND SALT RIVER MERIDIAN, ARIZONA