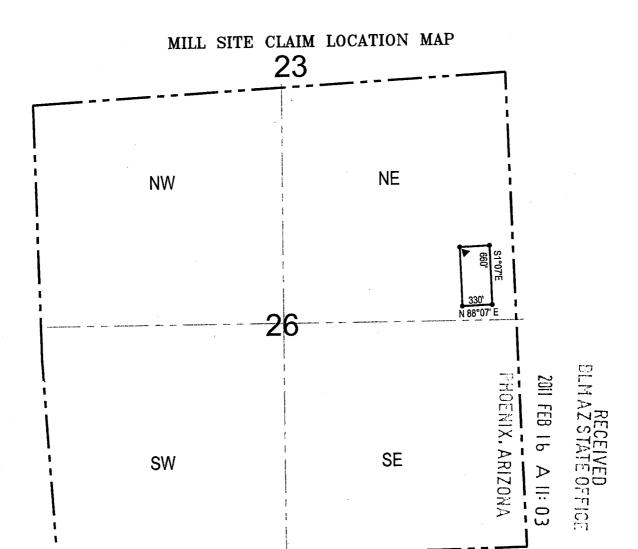

#### TOWNSHIP 23 NORTH RANGE 18 WEST OF THE GILA AND SALT RIVER MERIDIAN, ARIZONA