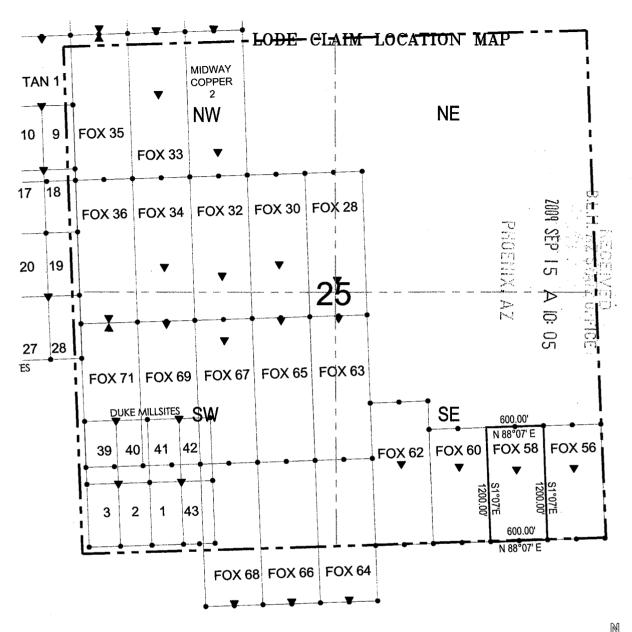

#### TOWNSHIP 23 NORTH RANGE 18 WEST OF THE GILA AND SALT RIVER MERIDIAN, ARIZONA