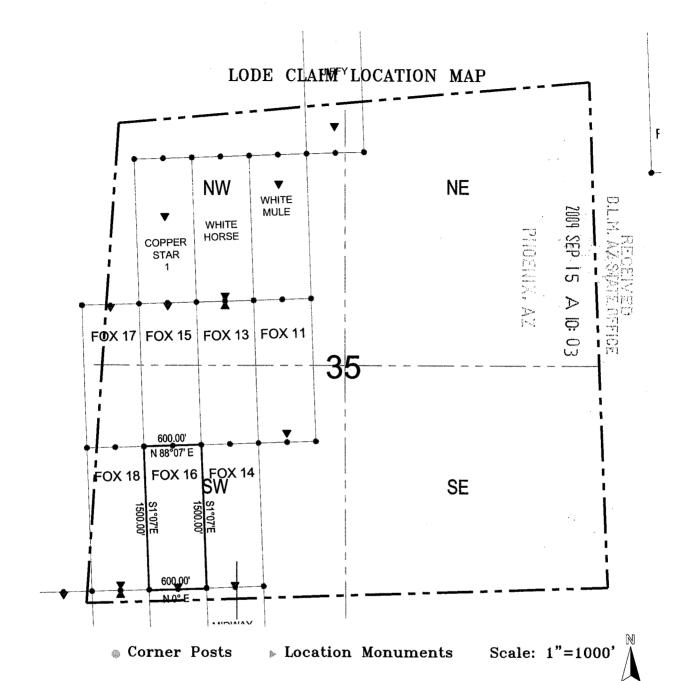

DECISION :

MINERAL PARK INC 8275 NORTH MINERAL PARK RD GOLDEN VALLEY, ARIZONA 86413

AMC397573 - AMC397575, AMC397584 - AMC397588 COPPER STAR #1.

WHITE HORSE, WHITE MULE, TE MULE #11 - #16
FOX #11- #16 WHITE MULE #11 - #16

Decision Vacated

The decision of June 30, 2010, declaring the above listed mining claims forfeited for locating on land that is patented and not open to location, is hereby vacated.

Upon review of the location notices and map, it was determined that the claimant may amend the notices and correct the maps. The agent stated that an incorrect section number was used on the maps and that the discovery point noted on the location notice was in the correct section even though the legal described the wrong section.

#### **DECISION**

MINERAL PARK INC 8275 NORTH MINERAL PARK RD

8275 NORTH MINERAL PARK RD GOLDEN VALLEY, ARIZONA 86413 AMC397573 - AMC397575,

AMC397584 – AMC397588

COPPER STAR #1,

WHITE HORSE, WHITE MULE,

WHITE MULE #11 - #16

#### **Decision Vacated**

The decision of June 30, 2010, declaring the above listed mining claims forfeited for locating on land that is patented and not open to location, is hereby vacated.

Upon review of the location notices and map, it was determined that the claimant may amend the notices and correct the maps. The agent stated that an incorrect section number was used on the maps and that the discovery point noted on the location notice was in the correct section even though the legal described the wrong section.

#### **NOTICE**

MINERAL PARK INC 8275 NORTH MINERAL PARK RD GOLDEN VALLEY, ARIZONA 86413

This Notice Affects the Claims

Shown in the Block Below.

AMC397573 - AMC397575, AMC397584 - AMC397588 COPPER STAR #1,WHITE HORSE,WHITE MULE,FOX#11 - 16

CERTIFIED MAIL - RETURN RECEIPT REQUESTED No. 7010-0780-0001-4667-

**DECISION** 

MINERAL PARK INC

HC 37, BOX 500

KINGMAN, ARIZONA 86401

This Decision Affects Those Claims

Shown in the Block Below.

AMC397573 - 397575, AMC397584 - 397588 COPPER STAR #1, WHITE HORSE, WHITE MULE, FOX #11 - #16

#### **DECISION**

MINERAL PARK INC HC 37, BOX 500 KINGMAN, ARIZONA 86401

This Decision Affects Those Claims

Shown in the Block Below.

AMC397573 - 397575, AMC397584 - 397588 COPPER STAR #1, WHITE HORSE, WHITE MULE, FOX #11 - #16