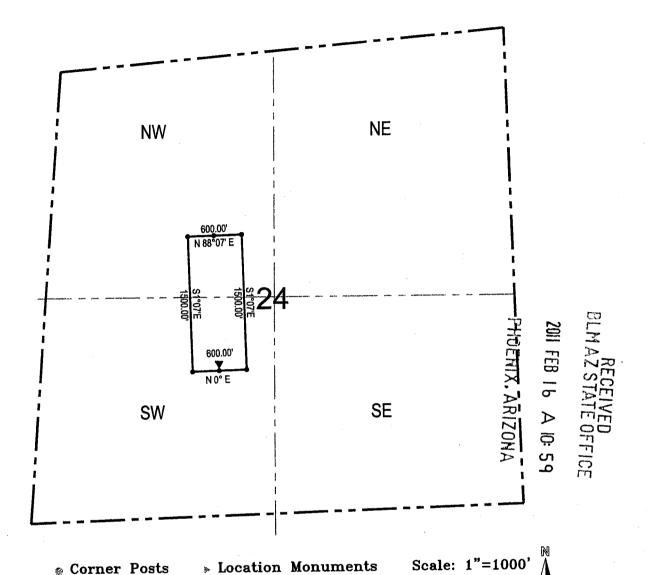

#### TOWNSHIP 23 NORTH RANGE 18 WEST OF THE GILA AND SALT RIVER MERIDIAN, ARIZONA