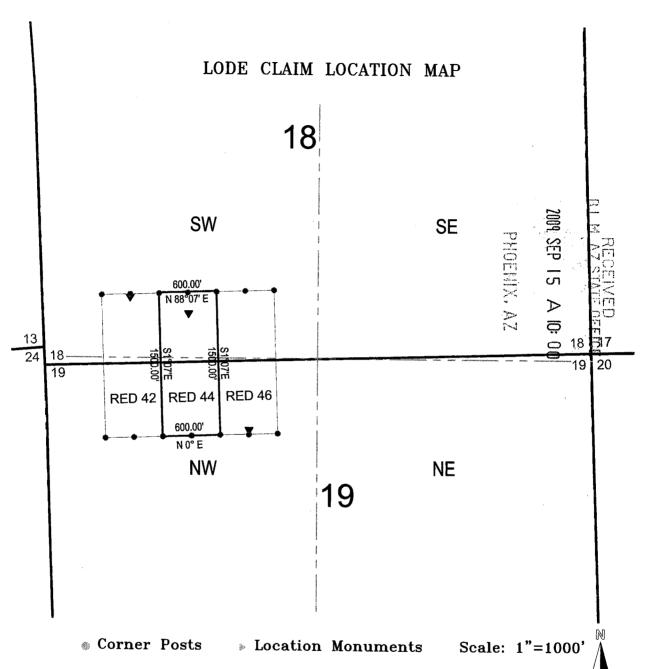

#### TOWNSHIP 23 NORTH RANGE 18 WEST OF THE GILA AND SALT RIVER MERIDIAN, ARIZONA