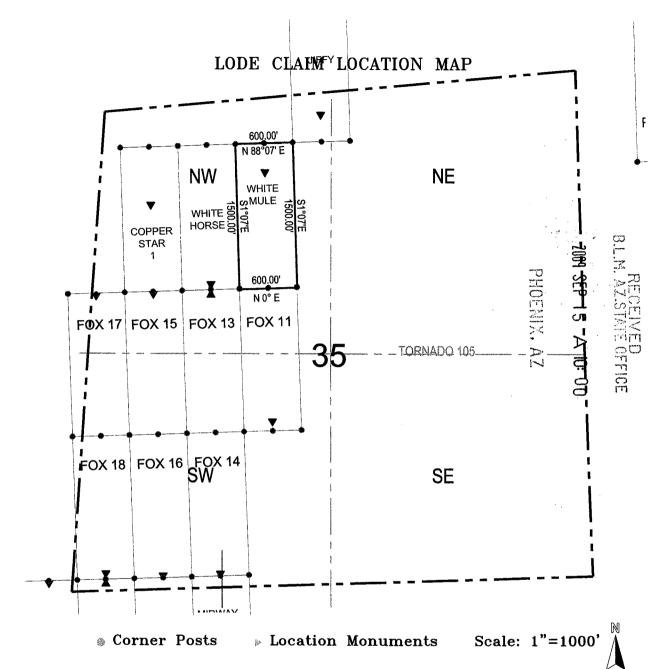

DECISION :

MINERAL PARK INC 8275 NORTH MINERAL PARK RD GOLDEN VALLEY, ARIZONA 86413

AMC397573 - AMC397575, AMC397584 - AMC397588 COPPER STAR #1.

WHITE HORSE, WHITE MULE, TE MULE #11 - #16
FOX #11- #16 WHITE MULE #11 - #16

#### **DECISION**

MINERAL PARK INC 8275 NORTH MINERAL PARK RD

8275 NORTH MINERAL PARK RD GOLDEN VALLEY, ARIZONA 86413 AMC397573 - AMC397575,

AMC397584 – AMC397588

COPPER STAR #1,

WHITE HORSE, WHITE MULE,

WHITE MULE #11 - #16

#### **NOTICE**

MINERAL PARK INC 8275 NORTH MINERAL PARK RD GOLDEN VALLEY, ARIZONA 86413

This Notice Affects the Claims

Shown in the Block Below.

AMC397573 - AMC397575, AMC397584 - AMC397588 COPPER STAR #1,WHITE HORSE,WHITE MULE,FOX#11 - 16

CERTIFIED MAIL - RETURN RECEIPT REQUESTED No. 7010-0780-0001-4667-

**DECISION** 

MINERAL PARK INC

HC 37, BOX 500

KINGMAN, ARIZONA 86401

This Decision Affects Those Claims

Shown in the Block Below.

AMC397573 - 397575, AMC397584 - 397588 COPPER STAR #1, WHITE HORSE, WHITE MULE, FOX #11 - #16

#### **DECISION**

MINERAL PARK INC HC 37, BOX 500 KINGMAN, ARIZONA 86401

This Decision Affects Those Claims

Shown in the Block Below.

AMC397573 - 397575, AMC397584 - 397588 COPPER STAR #1, WHITE HORSE, WHITE MULE, FOX #11 - #16