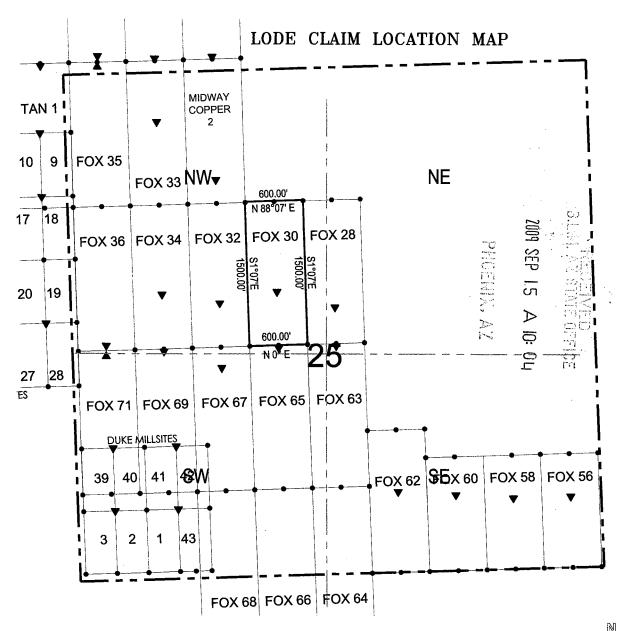

#### TOWNSHIP 23 NORTH RANGE 18 WEST OF THE GILA AND SALT RIVER MERIDIAN, ARIZONA