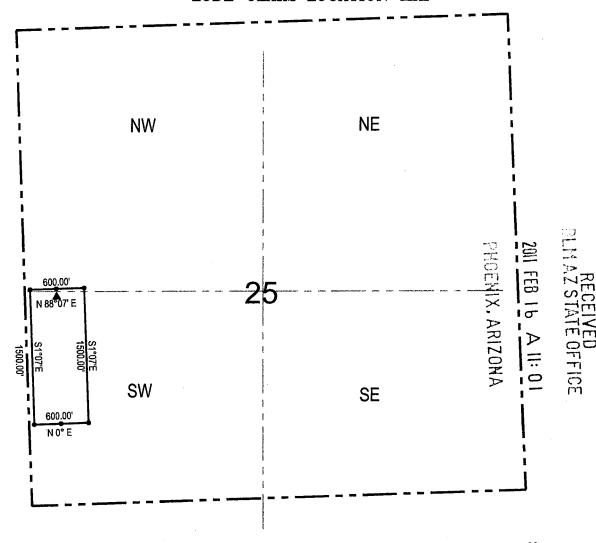

#### TOWNSHIP 23 NORTH RANGE 18 WEST OF THE GILA AND SALT RIVER MERIDIAN, ARIZONA