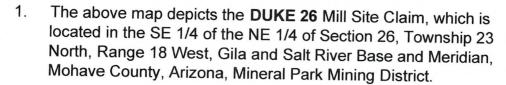

atural object or permanent monument is 8084 feet north and 4326 feet east of the northwest corner of Section 2, Township 22 north, Range 18 west.
- 4. The locator hereby certifies that he has caused **Duke #26** Mill Site to be located in the following quarter: SE ¼ of the NE ¼ of Section 26, Township 23 north, Range 18 west, Gila and Salt River Base and Meridian, Mineral Park Mining District, Mohave County, State of Arizona.

| DATED AND POST | ED on the g | round this/_ | 3_day of | Sept. | , 2009. |  |
|----------------|-------------|--------------|----------|-------|---------|--|
|                |             |              |          |       |         |  |
|                |             |              |          | 4     | 200     |  |

AGENT: T. Robert Breen /



Location Monuments



- 2. The type of corner and location monuments used are wood 2"x2"x60" posts and metal tags with location information written thereon.
- 3. The bearings and distances in degrees and feet between claim corners are as depicted on the above map.





OFFICIAL RECORDS OF MOHAVE COUNTY CAROL MEIER, COUNTY RECORDER

02/15/2011 03:01 PM Fee: \$14.

PAGE: 1 of 2

Amendment of Location Notice Of Mill Site (Duke #27 Mill Site AMC No. 397631)

This Amendment is an amendment of the Relocation Notice for Mill Site for the Duke #27 mill site. The original Relocation Notice was dated September 13, 2009 and was recorded in the Office of the Recorder of Mohave County, Arizona, on September 14, 2009, Document No. 2009056482, Book 7584, Page 812. The Relocation Notice is amended and supplemented to provide