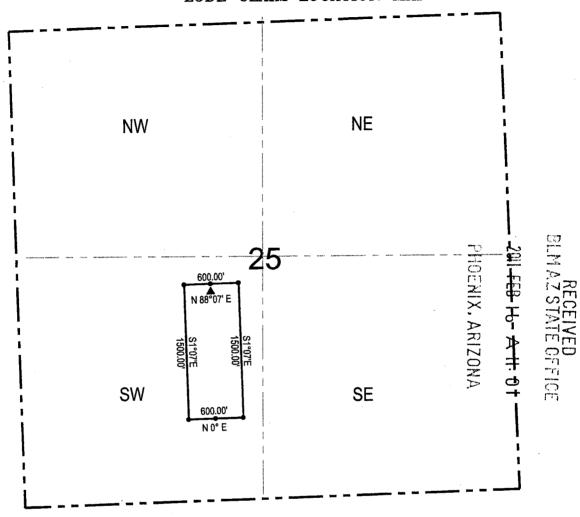

02 and 43 CFR 3833.20 – 22 solely for the purpose of supplementing the description of the mining claim in the original Relocation Notice. An amended map of the mining claim is attached to and incorporated in this Amendment.

| Dated January 7, 201                             | 11.                   | 70      | 2011   |            |
|--------------------------------------------------|-----------------------|---------|--------|------------|
| Mineral Park Inc.  By: Edward L. Devenyns, Agent |                       |         | 833    | REC<br>AZS |
|                                                  | APR 1 4 2011          | (, ARIZ | Б<br>Д | EVE        |
|                                                  | ENTERED INTO COMPUTER | ZONA    |        | FICE       |

### LODE CLAIM LOCATION MAP



© Corner Posts

Location Monuments



- The above map depicts the Fox #65 Lode Claim, which is located in the SW 1/4 of Section 25, Township 23 North, Range 18 West, Gila and Salt River Base and Meridian, Mohave County, Arizona, Mineral Park Mining District.
- 2. The northeast corner of the claim is 7884 feet north and 7390 feet east of the northwest corner of Section 2, Township 22 North, Range 18 West.
- 3. The type of corner and location monuments used are wood 2"x2"x60" posts and metal tags with location information written thereon.
- 4. The bearings and distances in degrees and feet between claim corners are as depicted on the above map.

Gary Simmerman Mineral Park, Inc. a Delaware Corp. HC 37, Box 500 Kingman, AZ 86401

## RELOCATION NOTICE FOR LODE MINING CLAIM

NOTICE IS HEREBY