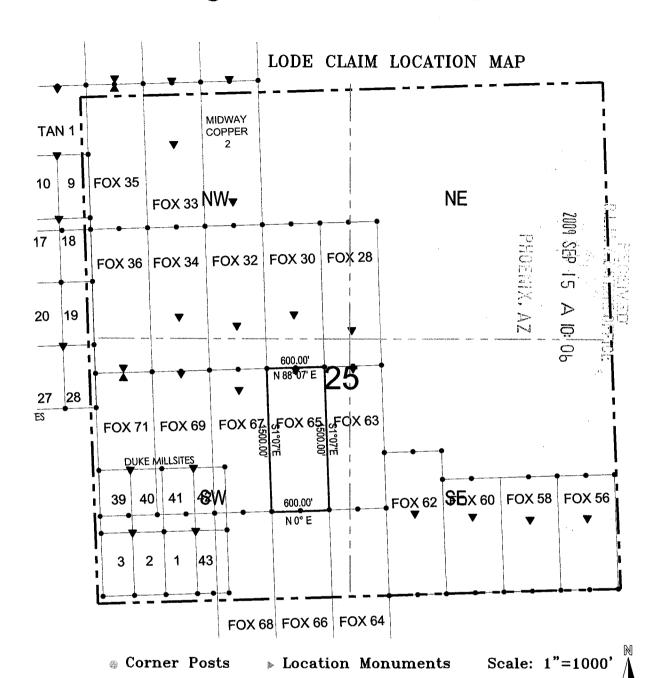

#### TOWNSHIP 23 NORTH RANGE 18 WEST OF THE GILA AND SALT RIVER MERIDIAN, ARIZONA