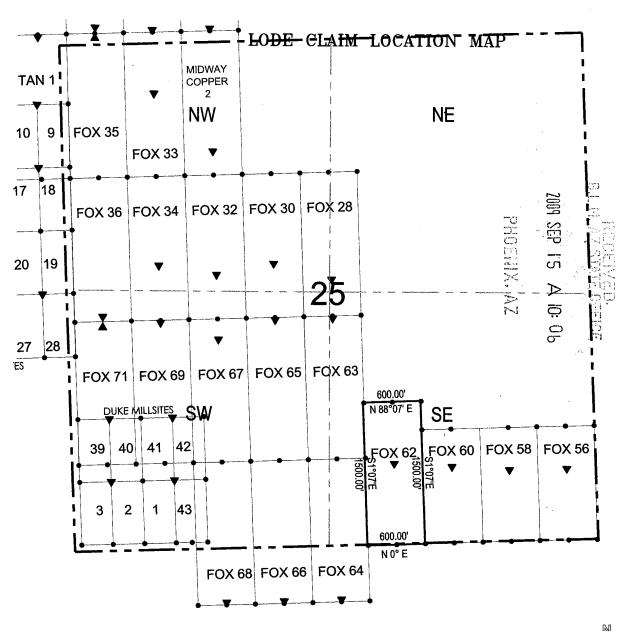

sted is situated within Section 25, Township 23 north, Range 18 west, Gila and Salt River Base and Meridian, Arizona and this claim encompasses portions of the following quarter section(s), section(s), Township(s), and Range(s): SW ¼ of the SE ¼ of Section 25, Township 23 north, Range 18 west, Gila and Salt River Base and Meridian, Mineral Park Mining District, Mohave County, State of Arizona.

The locality of this claim with reference to some natural object or permanent monument and additional information (if any) concerning its locality are as follows: 6346 feet north and 8341 feet east of the northwest corner of Section 2, Township 22 north, Range 18 west.

DATE AND POSTED on the ground this <u>/3</u> day of <u>Soff.</u>, 2009.

LOCATOR(s): Mineral Park, Inc.

AGENT: T. Robert Breen /



- Corner Posts
- Location Monuments
- Scale: 1"=1000'



- 2. The type of corner and location monuments used are wood 2"x2"x60" posts and metal tags with location information written thereon.
- 3. The bearings and distances in degrees and feet between claim corners are as depicted on the above map.



Recorded at the request of and when recorded return to: Mineral Park Inc. 8275 North Mineral Park Road Golden Valley, AZ 86413



OFFICIAL RECORDS OF MOHAVE COUNTY CAROL MEIER, COUNTY RECORDER



02/15/2011 03:01 PM Fee: \$

PAGE: 1 of 2

Amendment of Location Notice
Of Lode Mining Claim
(Fox #63 Mining Claim AMC No. 397602)

This Amendment is an amendment of the Relocation Notice for Lode Mining Claim for the Fox #63 mining claim. The original Relocation Notice was dated September 13, 2009