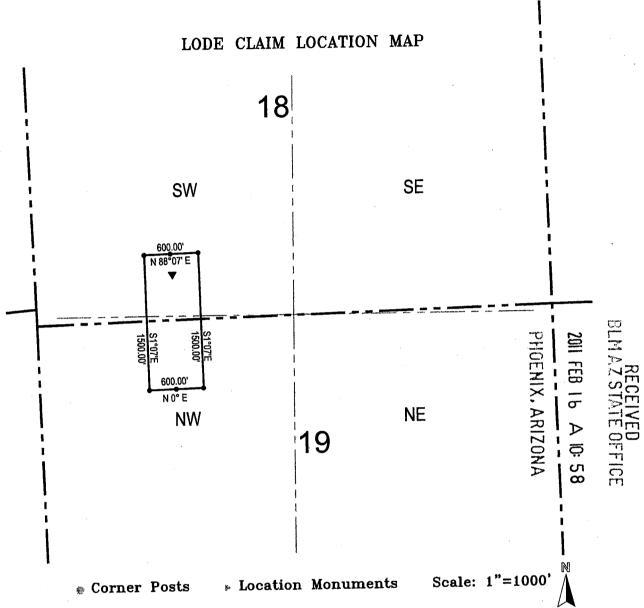

#### TOWNSHIP 23 NORTH RANGE 18 WEST OF THE GILA AND SALT RIVER MERIDIAN, ARIZONA