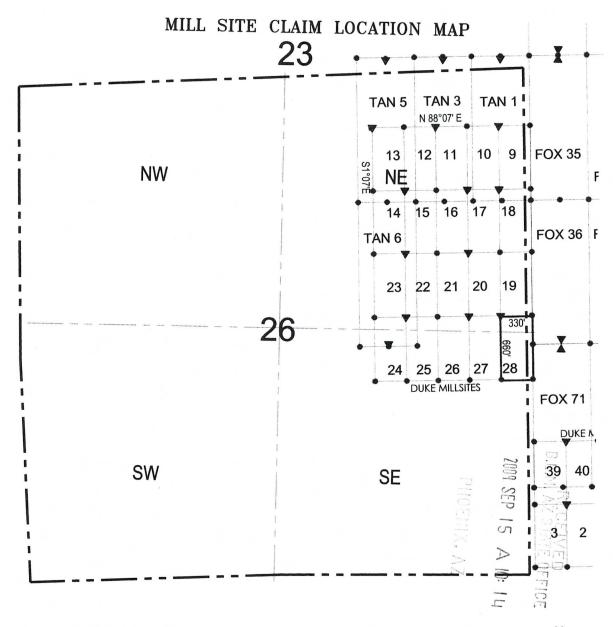

Box Number = AZ15070

Claim Begin-End: AMC397572-AMC397645

1 Initial Receipt

#### TOWNSHIP 23 NORTH RANGE 18 WEST OF THE GILA AND SALT RIVER MERIDIAN, ARIZONA