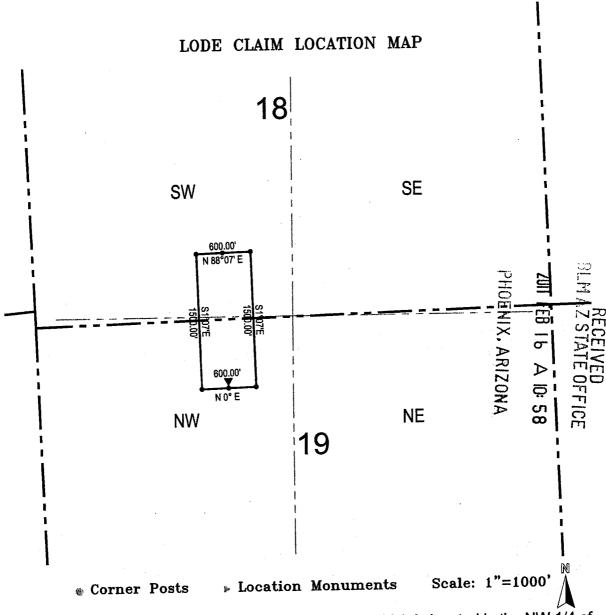

#### TOWNSHIP 23 NORTH RANGE 18 WEST OF THE GILA AND SALT RIVER MERIDIAN, ARIZONA