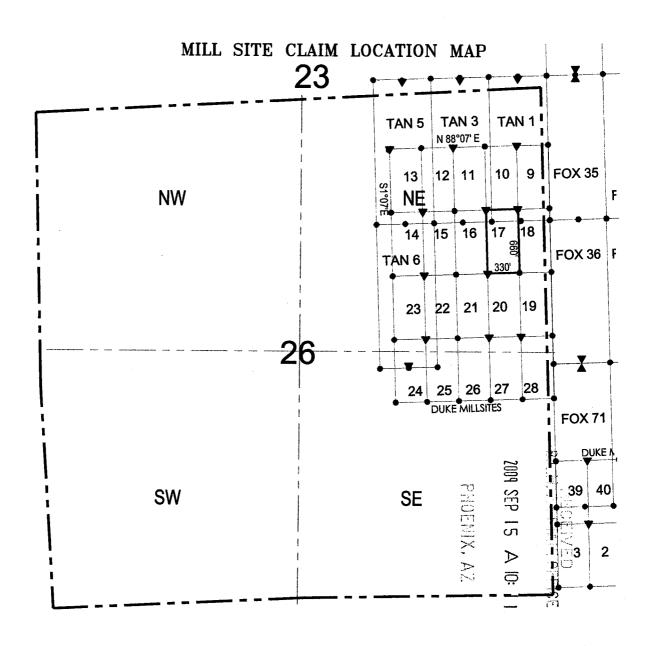

#### TOWNSHIP 23 NORTH RANGE 18 WEST OF THE GILA AND SALT RIVER MERIDIAN, ARIZONA