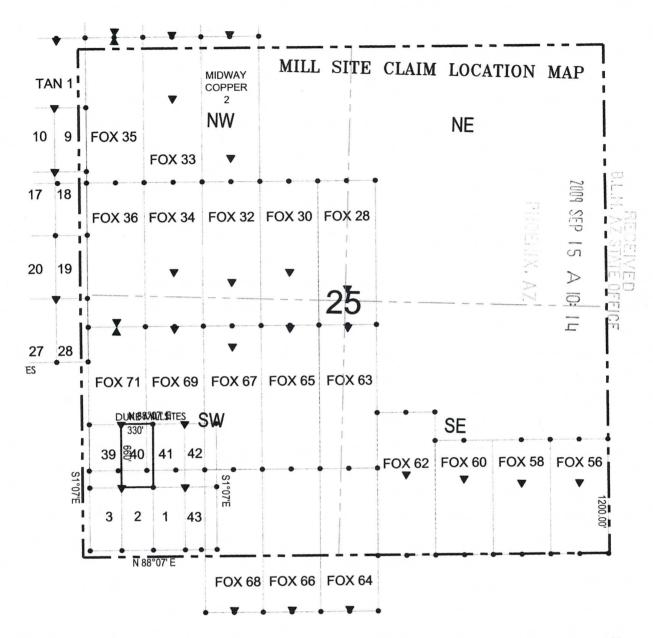

marked by four monuments, one at each corner. The monument of location is posted on a separate monument in the northwest corner of the mill site.
- 2. The mill site is approximately 660 feet in a south direction and 330 feet in a east direction and contains 5 acres, more or less.
- 3. The monument of location (northwest corner) of the mill site with reference to a natural object or permanent monument is 6798 feet north and 5359 feet east of the northwest corner of Section 2, Township 22 north, Range 18 west.
- 4. The locator hereby certifies that he has caused **Duke #40** Mill Site to be located in the following quarter: SW ¼ of the SW ¼ of Section 25, Township 23 north, Range 18 west, Gila and Salt River Base and Meridian, Mineral Park Mining District, Mohave County, State of Arizona.



Location Monuments



- 2. The type of corner and location monuments used are wood 2"x2"x60" posts and metal tags with location information written thereon.
- 3. The bearings and distances in degrees and feet between claim corners are as depicted on the above map.



OFFICIAL RECORDS MOHAVE COUNT CAROL MEIER COUNTY RECORDER

02/15/2011 03:01 PM Fee:

PAGE: 1 of 2

**Amendment of Location Notice** Of Mill Site (Duke #41 Mill Site AMC No. 397635)

This Amendment is an amendment of the Relocation Notice for Mill Site for the Duke #41 mill site. The original Relocation Notice was dated September 13, 2009 and was recorded in the Office of the Recorder of Mohave County, Arizona, on September 14, 2009, Document No. 2009056486, Book 7584, Page 820. The Relocation Notice is amended and supplement