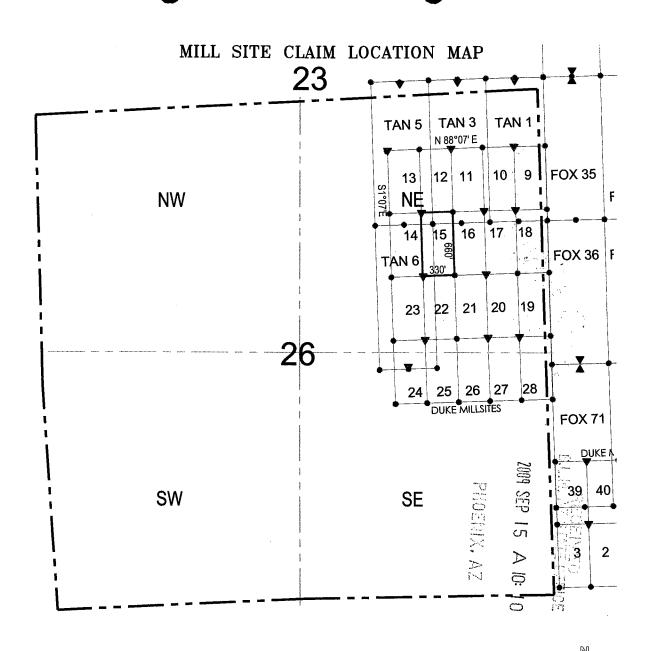

#### TOWNSHIP 23 NORTH RANGE 18 WEST OF THE GILA AND SALT RIVER MERIDIAN, ARIZONA