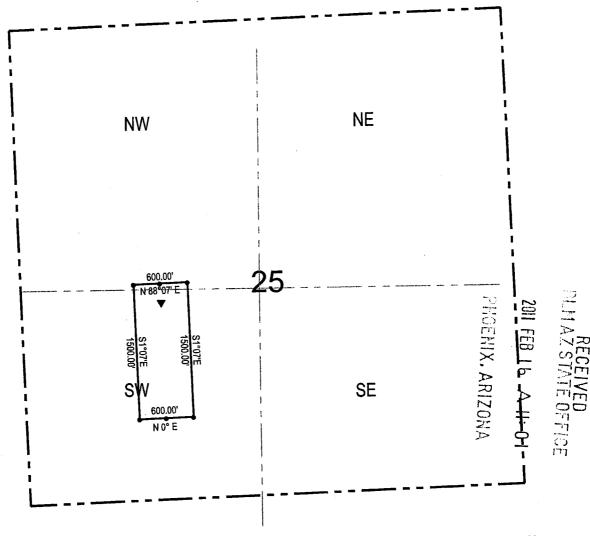

4 of Section 25, Township 23 North, Range 18 West, Gila and Salt River Base and Meridian, Mineral Park Mining District, Mohave County, State of Arizona.

The northeast corner is 7864 feet north and 6791 feet east of the northwest corner of Section 2, Township 22 North , Range 18 West.

The execution, filing and recording of this Amendment is made in accordance with Arizona Revised Statute 27-202 and 43 CFR 3833.20 – 22 solely for the purpose of supplementing the description of the mining claim in the original Relocation Notice. An amended map of the mining claim is attached to and incorporated in this Amendment.

Dated January 3, 2011.

Mineral Park Inc.

Edward L. Devenyns, Agent

APR 1 4 2011

RECEIVED I AZ STATE OFFIC I FEB 16 A II: O

ENTERED INTO COMPUTER.

# LODE CLAIM LOCATION MAP



Corner Posts

Location Monuments



- The above map depicts the Fox #67 Lode Claim, which is located in the NW 1/4 and SW 1/4 of Section 25, Township 23 North, Range 18 West, Gila and Salt River Base and Meridian, Mohave County, Arizona, Mineral Park Mining District.
- 2. The **northeast corner of the claim** is 7864 feet north and 6791 feet east of the northwest corner of Section 2, Township 22 North, Range 18 West.
- 3. The type of corner and location monuments used are wood 2"x2"x60" posts and metal tags with location information written thereon.
- 4. The bearings and distances in degrees and feet between claim corners are as depicted on the above map.





Gary Simmerman Mineral Park, Inc. a Delaware Corp. HC 37, Box 500 Kingman, AZ 86401

# RELOCATION NOTICE FOR LODE MINING CLAIM

N