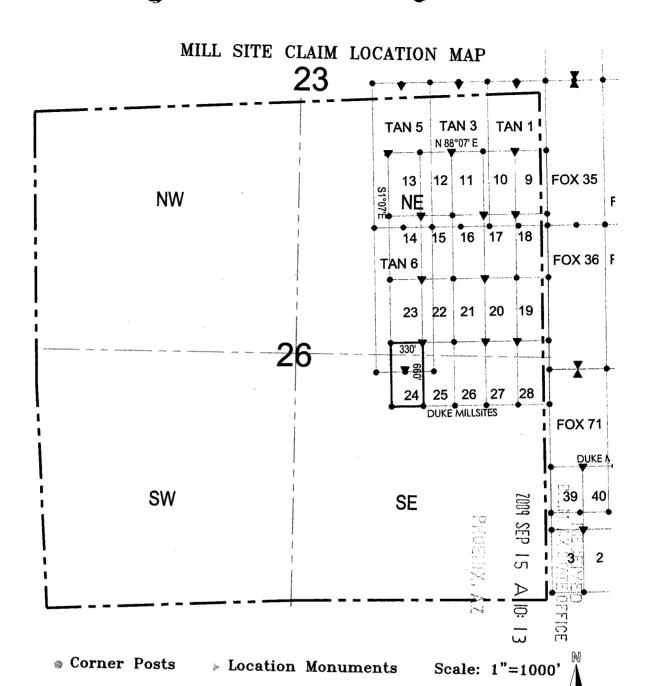

tion and contains 5 acres, more or less.
- 3. The monument of location (northeast corner) of the mill site with reference to a natural object or permanent monument is 8063 feet north and 3667 feet east of the northwest corner of Section 2, Township 22 north, Range 18 west.
- 4. The locator hereby certifies that he has caused **Duke #24** Mill Site to be located in the following quarter: SW ¼ of the NE ¼ of Section 26, Township 23 north, Range 18 west, Gila and Salt River Base and Meridian, Mineral Park Mining District, Mohave County, State of Arizona.

| DATED AND POSTED on the groun  | nd this day of           | Sept. | , 2009. |
|--------------------------------|--------------------------|-------|---------|
| LOCATOR(s): Mineral Park, Inc. | AGENT: T. Robert Breen / | VAR.  |         |



- The above map depicts the **DUKE 24** Mill Site Claim, which is located in the SW 1/4 of the NE 1/4 of Section 26, Township 23 North, Range 18 West, Gila and Salt River Base and Meridian, Mohave County, Arizona, Mineral Park Mining District.
- 2. The type of corner and location monuments used are wood 2"x2"x60" posts and metal tags with location information written thereon.
- 3. The bearings and distances in degrees and feet between claim corners are as depicted on the above map.





OFFICIAL RECORDS OF MOHAVE COUNTY CAROL MEIER, COUNTY RECORDER

02/15/2011 03:01 PM Fee:

PAGE: 1 of 2

Amendment of Location Notice
Of Mill Site
(Duke #25 Mill Site AMC No. 397629)

This Amendment is an amendment of the Relocation Notice for Mill Site for the Duke #25 mill site. The original Relocation N