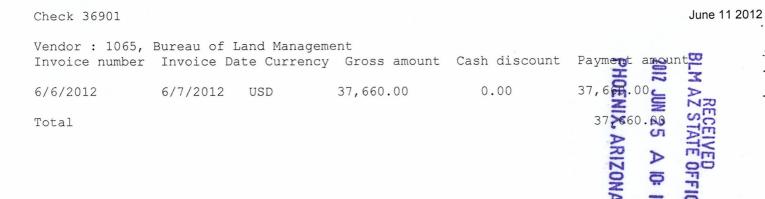

|   |                                                                           | PAYMENT INFORMATION |             |            |  |  |  |  |  |  |
|---|---------------------------------------------------------------------------|---------------------|-------------|------------|--|--|--|--|--|--|
| 1 | AMOUNT:                                                                   | 13986.00            | POSTMARKED: | N/A        |  |  |  |  |  |  |
|   | TYPE:                                                                     | CHECK               | RECEIVED:   | 09/15/2009 |  |  |  |  |  |  |
|   | CHECK NO: 16239                                                           |                     |             |            |  |  |  |  |  |  |
|   | NAME: MINERAL PARK INC<br>HC 37 BOX 500<br>GOLDEN VALLEY AZ 86413-7535 US |                     |             |            |  |  |  |  |  |  |