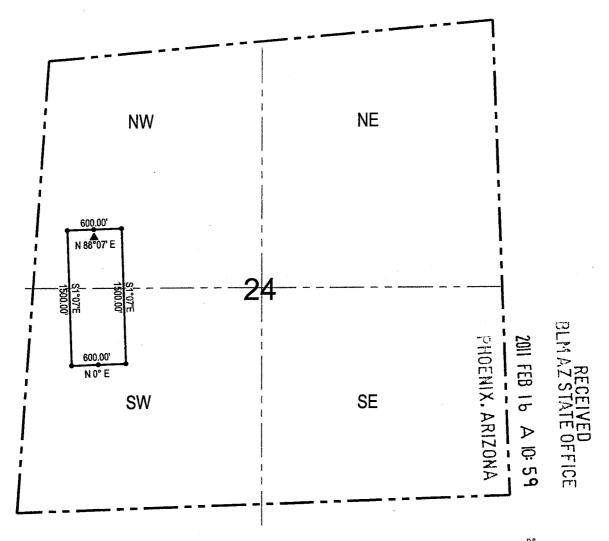

DECISION :

MINERAL PARK INC 8275 NORTH MINERAL PARK RD GOLDEN VALLEY, ARIZONA 86413

AMC397573 - AMC397575, AMC397584 - AMC397588 COPPER STAR #1.

WHITE HORSE, WHITE MULE, TE MULE #11 - #16
FOX #11- #16 WHITE MULE #11 - #16

Decision Vacated

The decision of June 30, 2010, declaring the above listed mining claims forfeited for locating on land that is patented and not open to location, is hereby vacated.

Upon review of the location notices and map, it was determined that the claimant may amend the notices and correct the maps. The agent stated that an incorrect section number was used on the maps and that the discovery point noted on the location notice was in the correct section even though the legal described the wrong section.

#### **NOTICE**

MINERAL PARK INC 8275 NORTH MINERAL PARK RD GOLDEN VALLEY, ARIZONA 86413

This Notice Affects the Claims

Shown in the Block Below.

AMC397573 - AMC397575, AMC397584 - AMC397588 COPPER STAR #1,WHITE HORSE,WHITE MULE,FOX#11 - 16

CERTIFIED MAIL - RETURN RECEIPT REQUESTED No. 7010-0780-0001-4667-

**DECISION** 

MINERAL PARK INC

HC 37, BOX 500

KINGMAN, ARIZONA 86401

This Decision Affects Those Claims

Shown in the Block Below.

AMC397573 - 397575, AMC397584 - 397588 COPPER STAR #1, WHITE HORSE, WHITE MULE, FOX #11 - #16

#### **DECISION**

MINERAL PARK INC HC 37, BOX 500 KINGMAN, ARIZONA 86401

This Decision Affects Those Claims

Shown in the Block Below.

AMC397573 - 397575, AMC397584 - 397588 COPPER STAR #1, WHITE HORSE, WHITE MULE, FOX #11 - #16