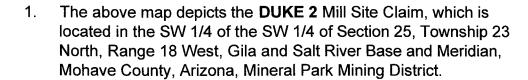

rate monument in the northwest corner of the mill site.
- 2. The mill site is approximately 660 feet in a south direction and 330 feet in a east direction and contains 5 acres, more or less.
- The monument of location (northeast corner) of the mill site with reference to a natural object or permanent monument is 6138 feet north and 5381 feet east of the northwest corner of Section 2, Township 22 north, Range 18 west.
- 4. The locator hereby certifies that he has caused **Duke #2** Mill Site to be located in the following quarter: SW ¼ of the SW ¼ of Section 25, Township 23 north, Range 18 west, Gila and Salt River Base and Meridian, Mineral Park Mining District, Mohave County, State of Arizona.

LOCATOR(s): Mineral Park, Inc.



- Corner Posts
- **▶** Location Monuments
- Scale: 1"=1000'



- 2. The type of corner and location monuments used are wood 2"x2"x60" posts and metal tags with location information written thereon.
- 3. The bearings and distances in degrees and feet between claim corners are as depicted on the above map.





OFFICIAL RECORDS OF MOHAVE COUNTY CAROL MEIER, COUNTY RECORDER

02/15/2011 03:01 PM Fee:

PAGE: 1 of 2

Amendment of Location Notice Of Mill Site (Duke #3 Mill Site AMC No. 397612)

This Amendment is an amendment of the Relocation Notice for Mill Site for the Duke #3 mill site. The original Relocation Notice was dated September 13, 2009 and was recorded in the Office of the Recorder of Mohave County, Arizona, on September 14, 2009, Document No. 2009056463, Book 7584, Page 774. The Relocation Notice is amended and supplemented to provide a more