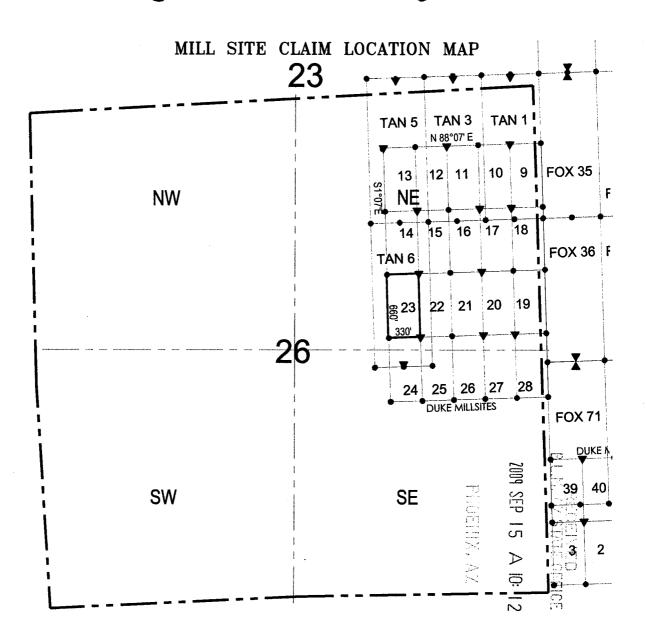

#### TOWNSHIP 23 NORTH RANGE 18 WEST OF THE GILA AND SALT RIVER MERIDIAN, ARIZONA