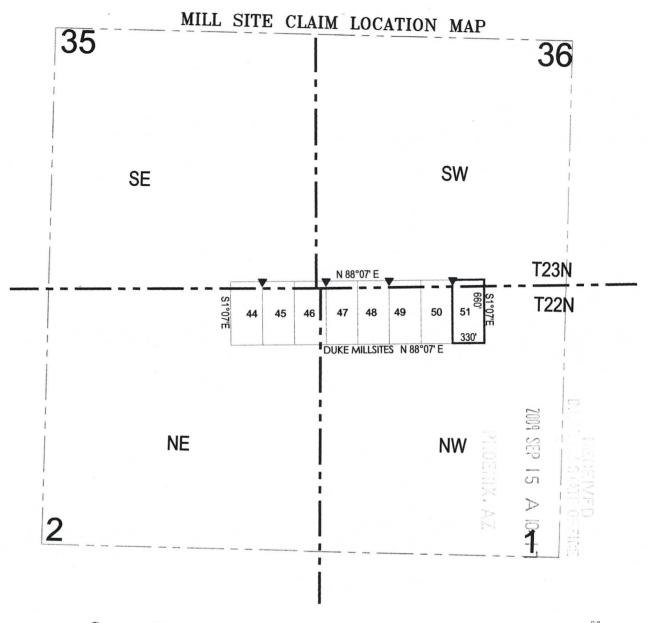

mill site.
- 2. The mill site is approximately 660 feet in a south direction and 330 feet in a east direction and contains 5 acres, more or less.
- 3. The monument of location (northwest corner) of the mill site with reference to a natural object or permanent monument is 262 feet north and 6595 feet east of the northwest corner of Section 2, Township 22 north, Range 18 west.
- 4. The locator hereby certifies that he has caused **Duke #51** Mill Site to be located in the following quarter: SE 1/4 of the SW 1/4 of Section 36, Township 22 north, Range 18 west, Gila and Salt River Base and Meridian, Mineral Park Mining District, Mohave County, State of Arizona.

DATED AND POSTED on the ground this \_\_\_\_\_\_ day of \_\_\_\_\_\_ Jepi

LOCATOR(s): Mineral Park, Inc. AGENT: T. Robert Breen /



Corner Posts

Location Monuments

- The above map depicts the DUKE 51 Mill Site Claim, which is located in the SE 1/4 of the SW 1/4 of Section 36 Township 23 North, Range 18 West, and the NE 1/4 of the NW 1/4 of Section 1 Township 22 North, Range 18 West, Gila and Salt River Base and Meridian, Mohave County, Arizona, Mineral Park Mining District.
- The type of corner and location monuments used are wood 2"x2"x60" posts and metal tags with location information written thereon.
- 3. The bearings and distances in degrees and feet between claim corners are as depicted on the above map.

# DEPARTMENT OF INTERIOR BUREAU OF LAND MANAGEMENT

RUN DATE:

10/08/2009 Page 1 of 1

Input Parameters for Geographic Report with Land

System Id = CR

Admin State = AZ

Geo State = AZ

Casetype Begins With