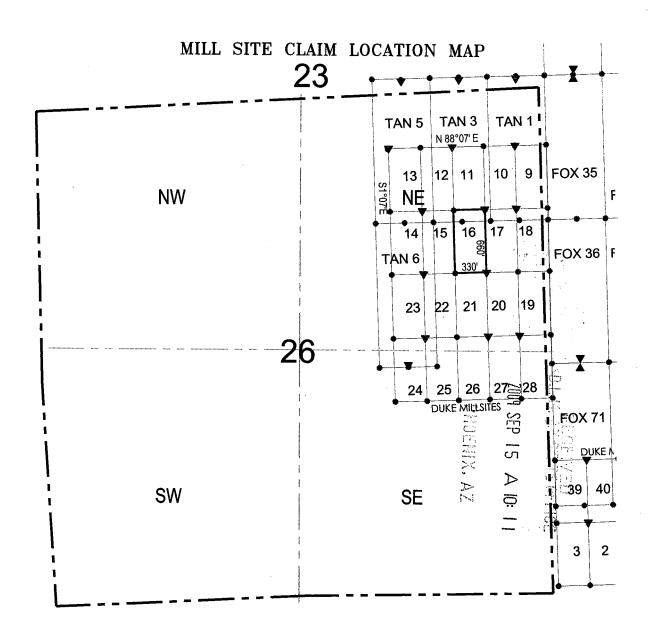

#### TOWNSHIP 23 NORTH RANGE 18 WEST OF THE GILA AND SALT RIVER MERIDIAN, ARIZONA