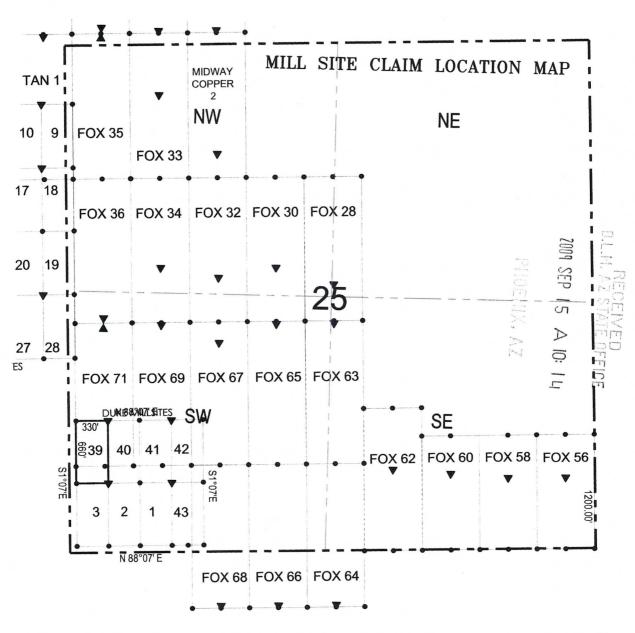

#### TOWNSHIP 23 NORTH RANGE 18 WEST OF THE GILA AND SALT RIVER MERIDIAN, ARIZONA