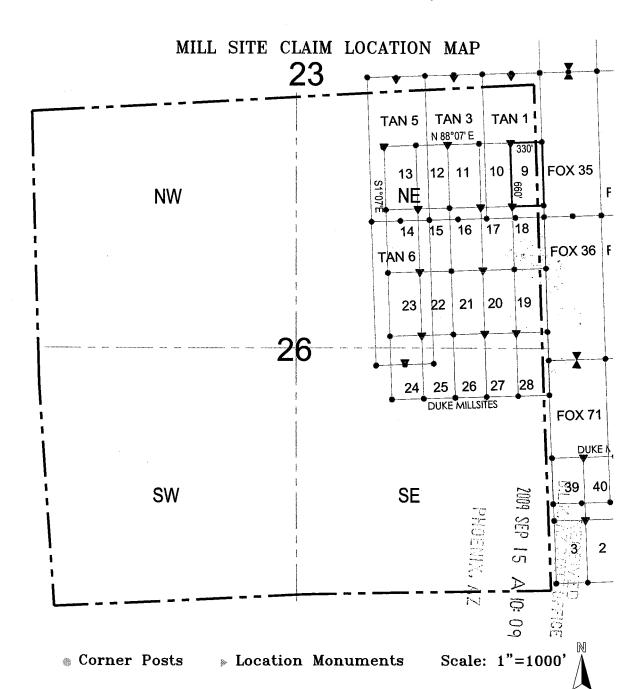

#### TOWNSHIP 23 NORTH RANGE 18 WEST OF THE GILA AND SALT RIVER MERIDIAN, ARIZONA