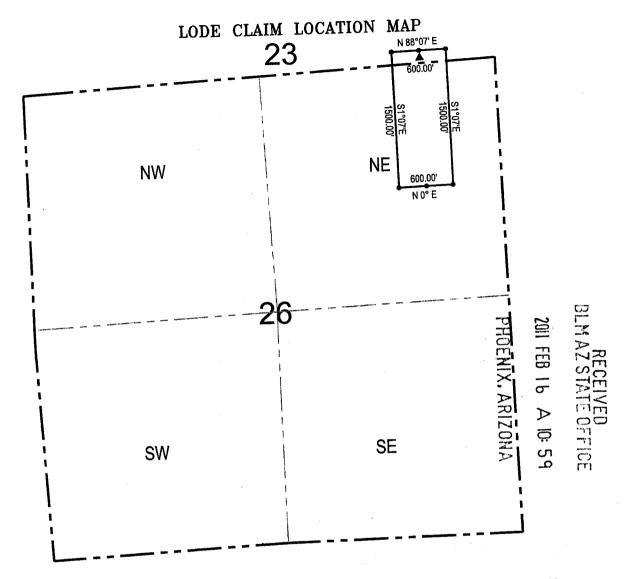

#### TOWNSHIP 23 NORTH RANGE 18 WEST OF THE GILA AND SALT RIVER MERIDIAN, ARIZONA