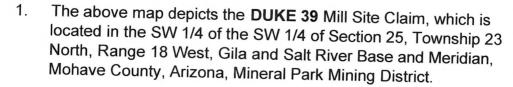

ection and contains 5 acres, more or less.
- 3. The monument of location (northeast corner) of the mill site with reference to a natural object or permanent monument is 6798 feet north and 5359 feet east of the northwest corner of Section 2, Township 22 north, Range 18 west.
- 4. The locator hereby certifies that he has caused **Duke #39** Mill Site to be located in the following quarter: SW ¼ of the SW ¼ of Section 25, Township 23 north, Range 18 west, Gila and Salt River Base and Meridian, Mineral Park Mining District, Mohave County, State of Arizona.

| DATED AND POSTED on the groun  | d this day of Sopr       | , 2009. |
|--------------------------------|--------------------------|---------|
| LOCATOR(s): Mineral Park, Inc. | AGENT: T. Robert Breen / | MB      |



Location Monuments



- 2. The type of corner and location monuments used are wood 2"x2"x60" posts and metal tags with location information written thereon.
- 3. The bearings and distances in degrees and feet between claim corners are as depicted on the above map.





OFFICIAL RECORDS
OF MOHAVE COUNTY
CAROL MEIER,
COUNTY RECORDER

14 000

02/15/2011 03:01 PM Fee:

Amendment of Location Notice PAGE: 1 of 2
Of Mill Site

(Duke #40 Mill Site AMC No. 397634)

This Amendment is an amendment of the Relocation Notice for Mill Site for the Duke #40 mill site. The original Relocation Notice was dated September 13, 2009 and was recorded in the Office of the Recorder of Mohave County, Arizona, on September 14, 2009, Document No. 2009056485, Book 7584, Page 818. The Relocation Notice is amended and supplemented to provi