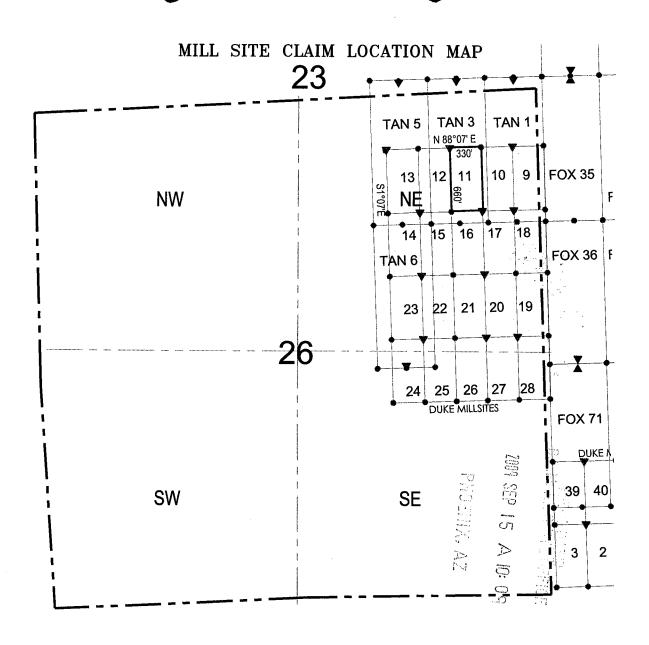

#### TOWNSHIP 23 NORTH RANGE 18 WEST OF THE GILA AND SALT RIVER MERIDIAN, ARIZONA