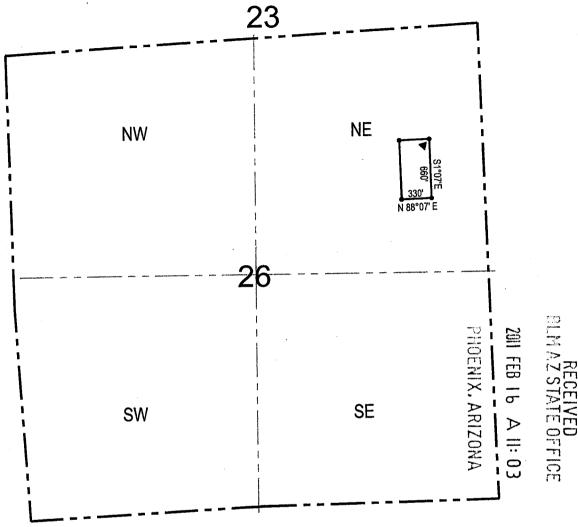

#### TOWNSHIP 23 NORTH RANGE 18 WEST OF THE GILA AND SALT RIVER MERIDIAN, ARIZONA