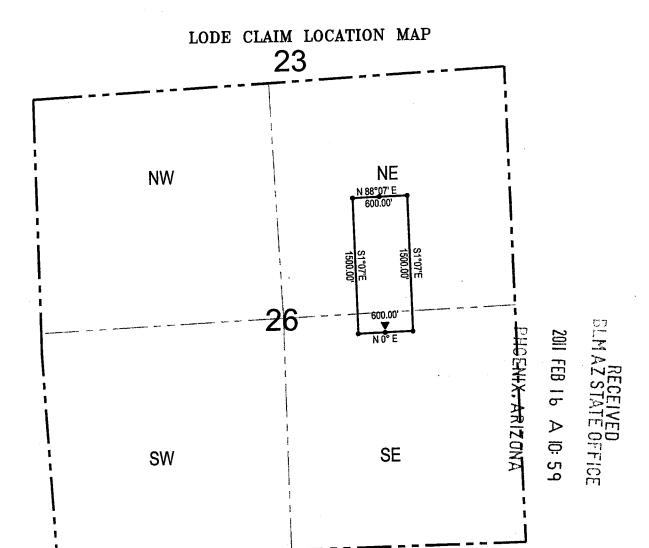

#### TOWNSHIP 23 NORTH RANGE 18 WEST OF THE GILA AND SALT RIVER MERIDIAN, ARIZONA