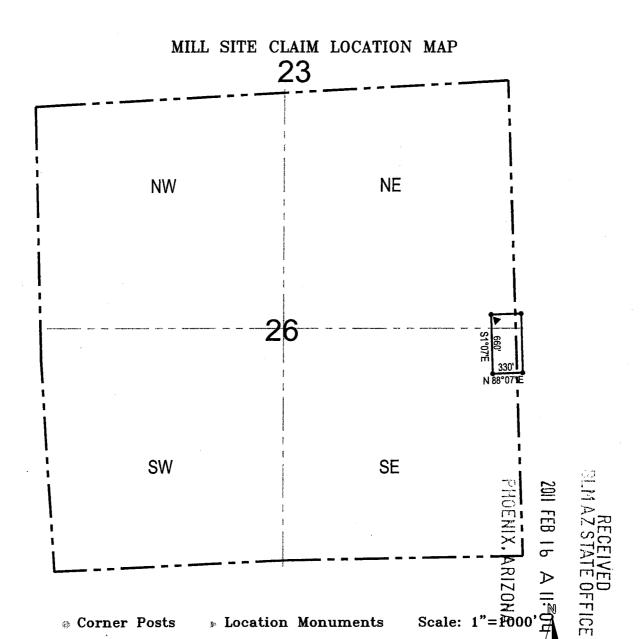

#### TOWNSHIP 23 NORTH RANGE 18 WEST OF THE GILA AND SALT RIVER MERIDIAN, ARIZONA