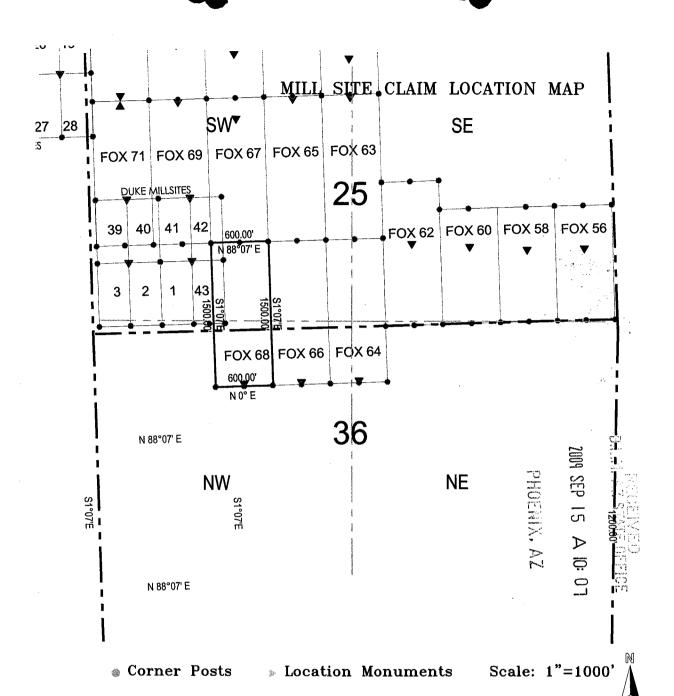

d line of the claim. The location monument on which this notice is posted is situated within Section 25, Township 23 north, Range 18 west, Gila and Salt River Base and Meridian, Arizona and this claim encompasses portions of the following quarter section(s), section(s), Township(s), and Range(s): NE 1/4 of the NW 1/4 of Section 36, Township 23 north, Range 18 west, Gila and Salt River Base and Meridian, Mineral Park Mining District, Mohave County, State of Arizona.

The locality of this claim with reference to some natural object or permanent monument and additional information (if any) concerning its locality are as follows: 4879 feet north and 6588 feet east of the northwest corner of Section 2, Township 22 north, Range 18 west.

LOCATOR(s): Mineral Park, Inc.

AGENT: T. Robert Breen /



- 1. The above map depicts the **FOX 68** Mill Site Claim, which is located in the NE 1/4 of the NW 1/4 of Section 36, and the SE 1/4 of the SW 1/4 of Section 25 Township 23 North, Range 18 West, Gila and Salt River Base and Meridian, Mohave County, Arizona, Mineral Park Mining District.
- 2. The type of corner and location monuments used are wood 2"x2"x60" posts and metal tags with location information written thereon.
- 3. The bearings and distances in degrees and feet between claim corners are as depicted on the above map.



Recorded at the request of and when recorded return to: Mineral Park Inc. 8275 North Mineral Park Road Golden Valley, AZ 86413



OFFICIAL RECORDS MOHAVE COUNTY CAROL MEIER COUNTY RECORDER

02/15/2011 03:01 PM Fee: \$

PAGE: 1 of 2

**Amendment of Location Notice