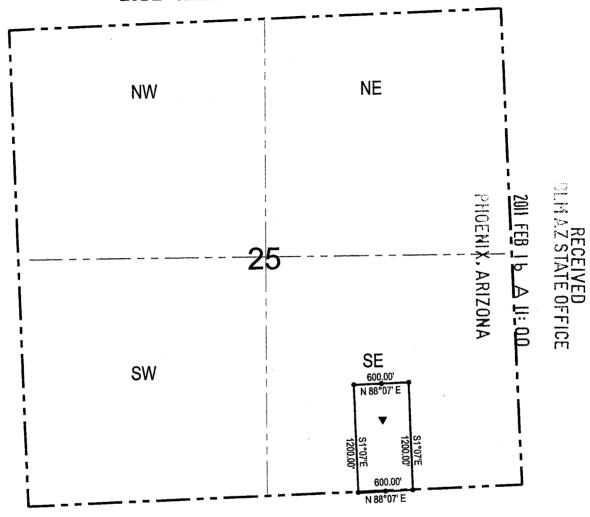

#### TOWNSHIP 23 NORTH RANGE 18 WEST OF THE GILA AND SALT RIVER MERIDIAN, ARIZONA