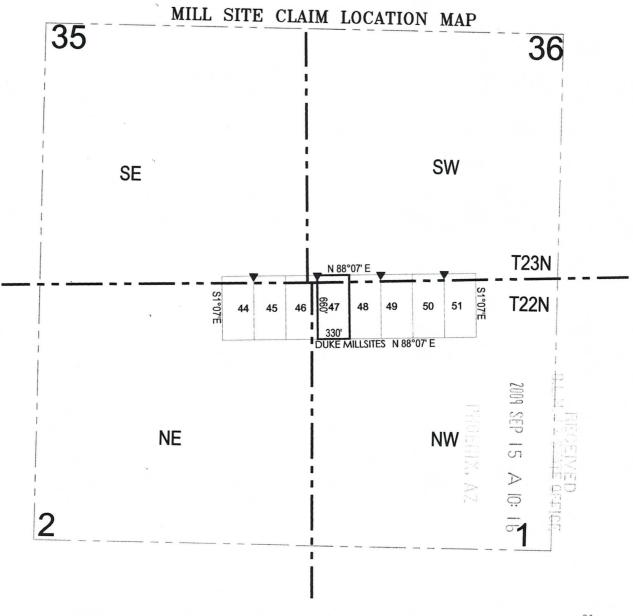

#### TOWNSHIP 23 NORTH RANGE 18 WEST OF THE GILA AND SALT RIVER MERIDIAN, ARIZONA