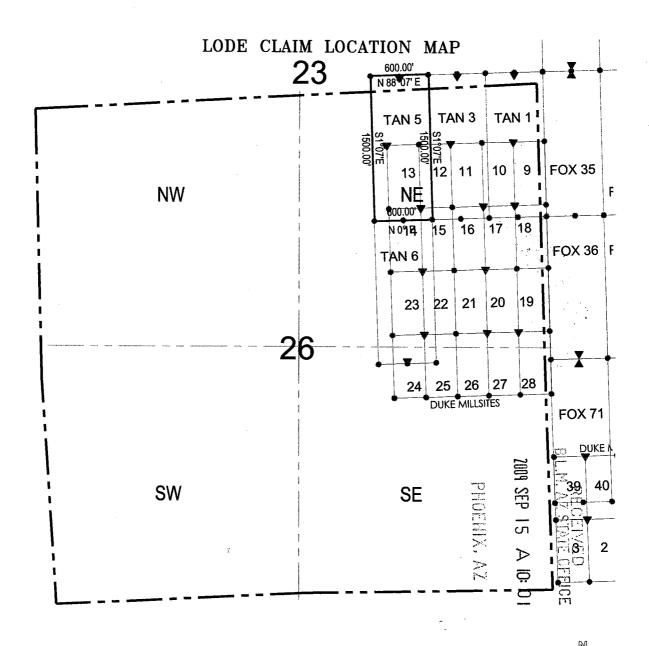

#### TOWNSHIP 23 NORTH RANGE 18 WEST OF THE GILA AND SALT RIVER MERIDIAN, ARIZONA