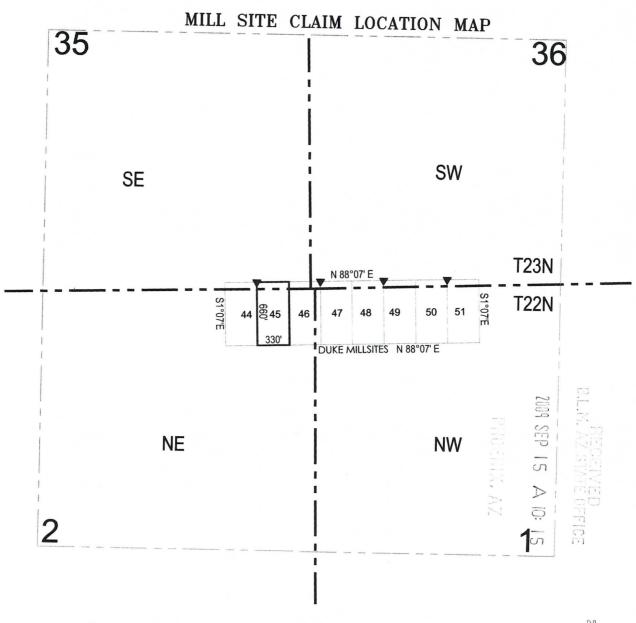

ion is posted on a separate monument in the northwest corner of the mill site.
- 2. The mill site is approximately 660 feet in a south direction and 330 feet in a east direction and contains 5 acres, more or less.
- 3. The monument of location (northwest corner) of the mill site with reference to a natural object or permanent monument is 197 feet north and 4616 feet east of the northwest corner of Section 2, Township 22 north, Range 18 west.
- 4. The locator hereby certifies that he has caused **Duke #45** Mill Site to be located in the following quarter: SE ¼ of the SE ¼ of Section 35, Township 23 north, Range 18 west, Gila and Salt River Base and Meridian, Mineral Park Mining District, Mohave County, State of Arizona.

LOCATOR(s): Mineral Park, Inc.

AGENT: T. Robert Breen /

1639 1639



Corner Posts

Location Monuments



- The type of corner and location monuments used are wood 2"x2"x60" posts and metal tags with location information written thereon.
- The bearings and distances in degrees and feet between claim corners are as depicted on the above map.

RELOCATION NOTICE FOR MILL SITE

When recorded return to:

Mineral Park, Inc. a Delaware Corp.

Gary Simmerman

HC 37, Box 500 Kingman, AZ 86401

# NOTICE IS HEREBY GIVEN that the Duke #46 (AMC 29198)

Mill Site was originally located on 12/30/1976, and recorded with the Mohave County Recorder's Office in Book 498 Page 351.

This Mill Site claim has been relocated by Mineral Park, Inc., a Delaware Corporation, whose mailing address is HC 37, Box 500, Kingman, AZ 86401.

- 1. This mill site is marked by four monuments,