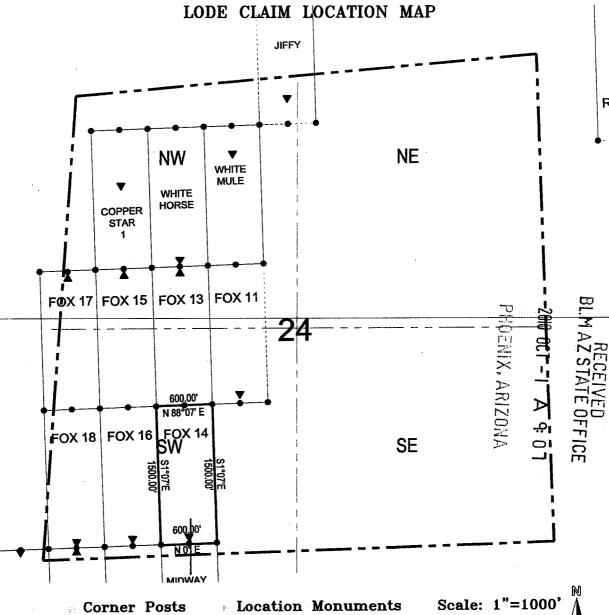

DECISION :

MINERAL PARK INC 8275 NORTH MINERAL PARK RD GOLDEN VALLEY, ARIZONA 86413

AMC397573 - AMC397575, AMC397584 - AMC397588 COPPER STAR #1.

WHITE HORSE, WHITE MULE, TE MULE #11 - #16
FOX #11- #16 WHITE MULE #11 - #16

Decision Vacated

The decision of June 30, 2010, declaring the above listed mining claims forfeited for locating on land that is patented and not open to location, is hereby vacated.

Upon review of the location notices and map, it was determined that the claimant may amend the notices and correct the maps. The agent stated that an incorrect section number was used on the maps and that the discovery point noted on the location notice was in the correct section even though the legal described the wrong section.

#### **NOTICE**

MINERAL PARK INC 8275 NORTH MINERAL PARK RD GOLDEN VALLEY, ARIZONA 86413

This Notice Affects the Claims

Shown in the Block Below.

AMC397573 - AMC397575, AMC397584 - AMC397588 COPPER STAR #1,WHITE HORSE,WHITE MULE,FOX#11 - 16

CERTIFIED MAIL - RETURN RECEIPT REQUESTED No. 7010-0780-0001-4667-

**DECISION** 

MINERAL PARK INC

HC 37, BOX 500

KINGMAN, ARIZONA 86401

This Decision Affects Those Claims

Shown in the Block Below.

AMC397573 - 397575, AMC397584 - 397588 COPPER STAR #1, WHITE HORSE, WHITE MULE, FOX #11 - #16

#### **DECISION**

MINERAL PARK INC HC 37, BOX 500 KINGMAN, ARIZONA 86401

This Decision Affects Those Claims

Shown in the Block Below.

AMC397573 - 397575, AMC397584 - 397588 COPPER STAR #1, WHITE HORSE, WHITE MULE, FOX #11 - #16