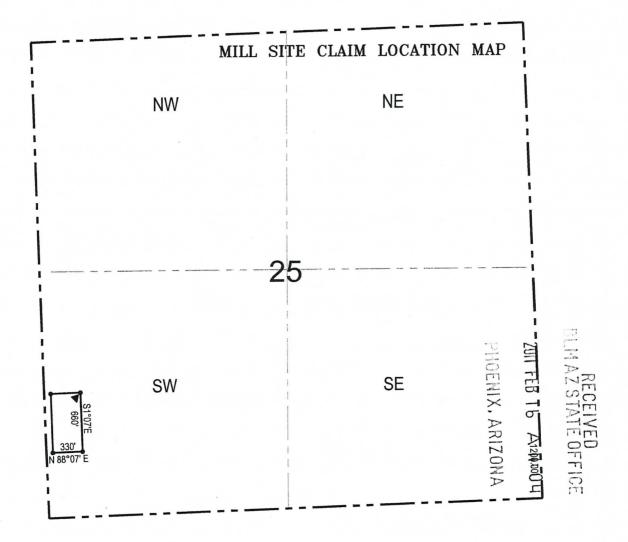

#### TOWNSHIP 23 NORTH RANGE 18 WEST OF THE GILA AND SALT RIVER MERIDIAN, ARIZONA