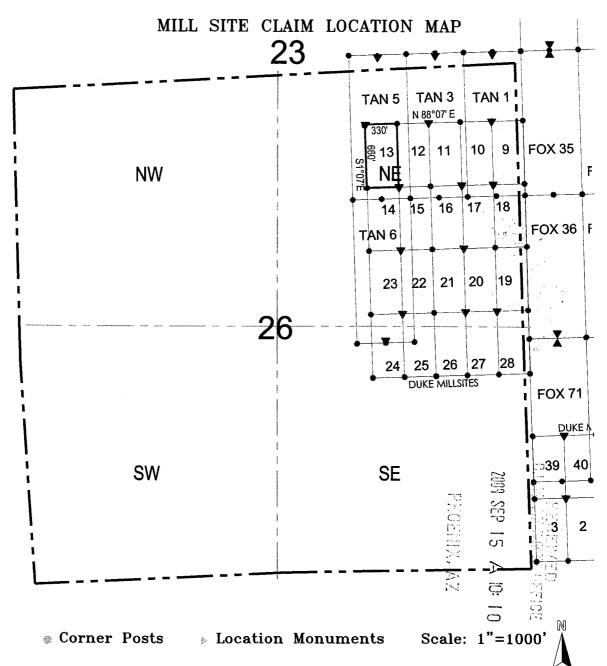

#### TOWNSHIP 23 NORTH RANGE 18 WEST OF THE GILA AND SALT RIVER MERIDIAN, ARIZONA

#### **DECISION**

MINERAL PARK INC HC 37, BOX 500 KINGMAN, ARIZONA 86401

This Decision Affects Those Claims

Shown in the Block Below.

AMC397573 - 397575, AMC397584 - 397588 COPPER STAR #1, WHITE HORSE, WHITE MULE, FOX #11 - #16

CERTIFIED MAIL - RETURN RECEIPT REQUESTED No. 7010-0780-0001-4667-

**DECISION** 

MINERAL PARK INC

HC 37, BOX 500

KINGMAN, ARIZONA 86401

This Decision Affects Those Claims

Shown in the Block Below.

AMC397573 - 397575, AMC397584 - 397588 COPPER STAR #1, WHITE HORSE, WHITE MULE, FOX #11 - #16

#### **DECISION**

MINERAL PARK INC 8275 NORTH MINERAL PARK RD

8275 NORTH MINERAL PARK RD GOLDEN VALLEY, ARIZONA 86413 AMC397573 - AMC397575,

AMC397584 – AMC397588

COPPER STAR #1,

WHITE HORSE, WHITE MULE,

WHITE MULE #11 - #16