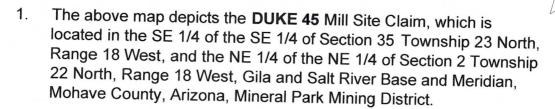

in the northwest corner of the mill site.
- 2. The mill site is approximately 660 feet in a south direction and 330 feet in a east direction and contains 5 acres, more or less.
- 3. The monument of location (northwest corner) of the mill site with reference to a natural object or permanent monument is 197 feet north and 4616 feet east of the northwest corner of Section 2, Township 22 north, Range 18 west.
- 4. The locator hereby certifies that he has caused **Duke #45** Mill Site to be located in the following quarter: SE ¼ of the SE ¼ of Section 35, Township 23 north, Range 18 west, Gila and Salt River Base and Meridian, Mineral Park Mining District, Mohave County, State of Arizona.

LOCATOR(s): Mineral Park, Inc.

AGENT: T. Robert Breen /

1639 1639



Corner Posts

Location Monuments



- The type of corner and location monuments used are wood 2"x2"x60" posts and metal tags with location information written thereon.
- The bearings and distances in degrees and feet between claim corners are as depicted on the above map.

RELOCATION NOTICE FOR MILL SITE

When recorded return to:

Mineral Park, Inc. a Delaware Corp.

Gary Simmerman

HC 37, Box 500 Kingman, AZ 86401

# NOTICE IS HEREBY GIVEN that the Duke #46 (AMC 29198)

Mill Site was originally located on 12/30/1976, and recorded with the Mohave County Recorder's Office in Book 498 Page 351.

This Mill Site claim has been relocated by Mineral Park, Inc., a Delaware Corporation, whose mailing address is HC 37, Box 500, Kingman, AZ 86401.

- 1. This mill site is marked by four monuments, one at each corner. The monument of