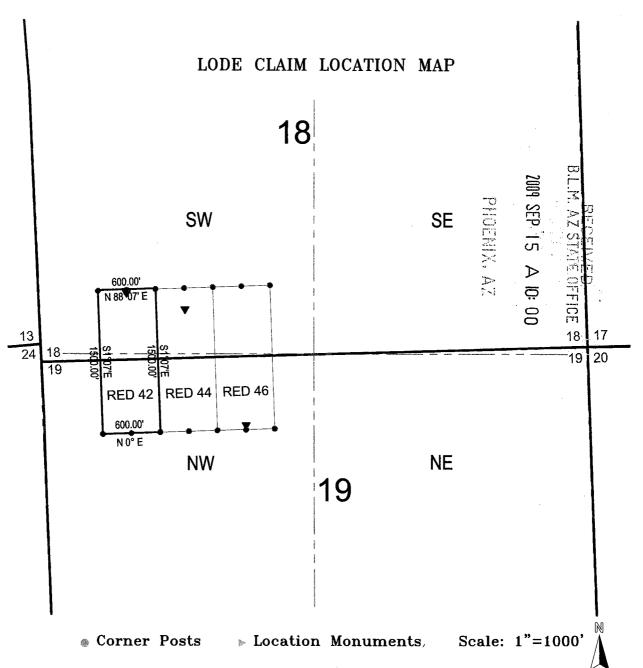

#### TOWNSHIP 23 NORTH RANGE 18 WEST OF THE GILA AND SALT RIVER MERIDIAN, ARIZONA