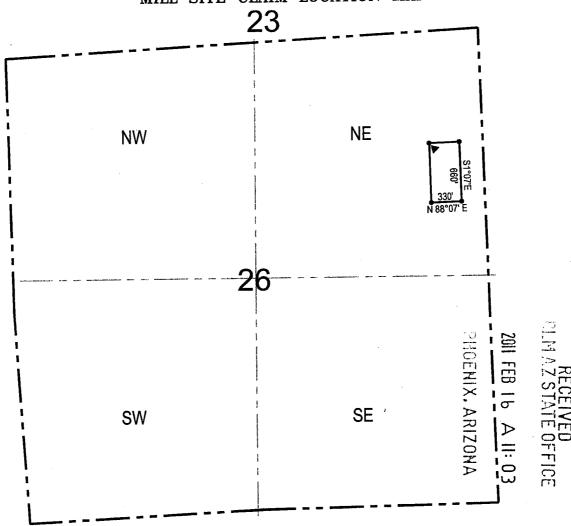

#### TOWNSHIP 23 NORTH RANGE 18 WEST OF THE GILA AND SALT RIVER MERIDIAN, ARIZONA