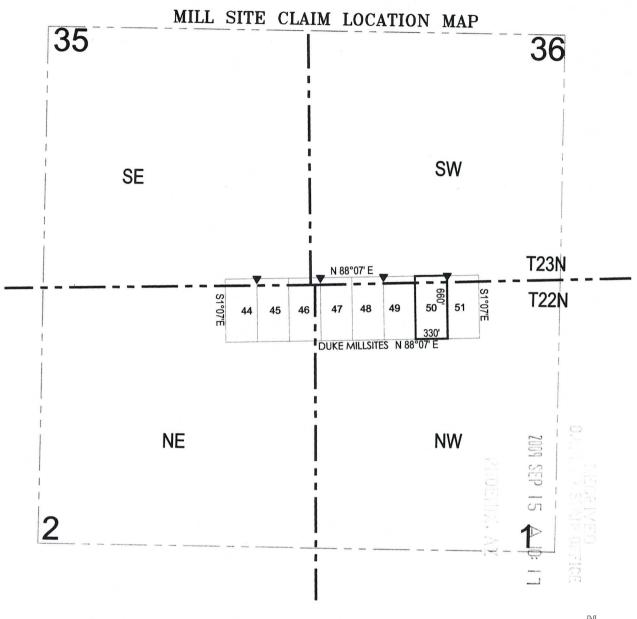

onument of location is posted on a separate monument in the northeast corner of the mill site.
- 2. The mill site is approximately 660 feet in a south direction and 330 feet in a west direction and contains 5 acres, more or less.
- The monument of location (northeast corner) of the mill site with reference to a natural object or permanent monument is 262 feet north and 6595 feet east of the northwest corner of Section 2, Township 22 north, Range 18 west.
- 4. The locator hereby certifies that he has caused **Duke #50** Mill Site to be located in the following quarter: SE ¼ of the SW ¼ of Section 36, Township 23 north, Range 18 west, Gila and Salt River Base and Meridian, Mineral Park Mining District, Mohave County, State of Arizona.

LOCATOR(s): Mineral Park, Inc.

AGENT: T. Robert Breen



- Corner Posts
- Location Monuments



- The type of corner and location monuments used are wood 2"x2"x60" posts and metal tags with location information written thereon.
- The bearings and distances in degrees and feet between claim corners are as depicted on the above map.

Gary Simmerman Mineral Park, Inc. a Delaware Corp. HC 37, Box 500 Kingman, AZ 86401

# RELOCATION NOTICE FOR MILL SITE

# NOTICE IS HEREBY GIVEN that the Duke #51 (AMC 29203)

Mill Site was originally located on 12/30/1976, and recorded with the Mohave County Recorder's Office in Book 498 Page 356.

This Mill Site claim has been relocated by Mineral Park, Inc., a Delaware Corporation, whose mailing address is HC 37, Box 500, Kingman, AZ 86401.

- 1. This mill site is marked by four monuments, one at each corner. The