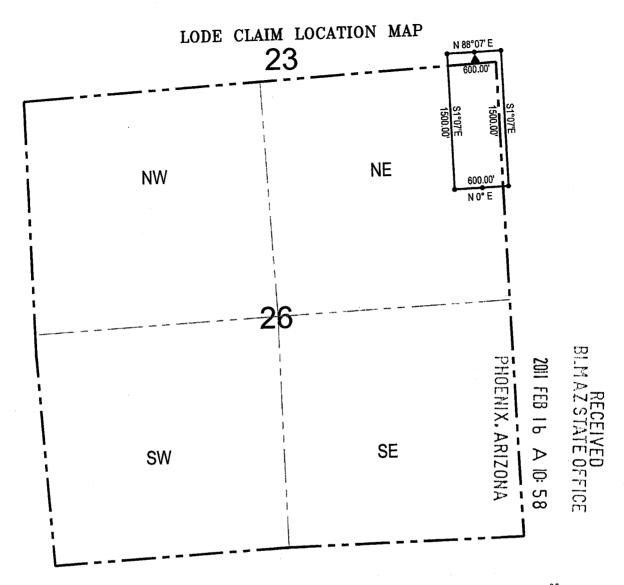

#### TOWNSHIP 23 NORTH RANGE 18 WEST OF THE GILA AND SALT RIVER MERIDIAN, ARIZONA