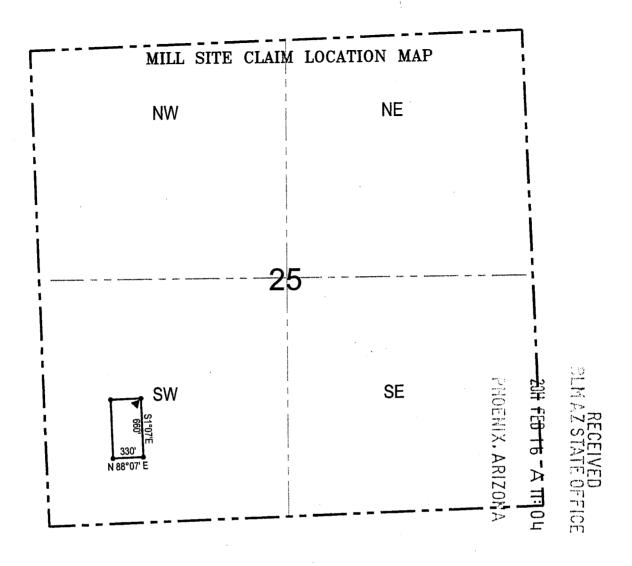

ation (northeast corner) of the mill site is 6819 feet north and 6019 feet east of the northwest corner of Section 2, Township 22 North, Range 18 West, Gila and Salt River Base and Meridian.
- 4. The mill site is situated in the SW quarter(s) of Section 25, Township 23 North, Range 18 West, Gila and Salt River Base and Meridian, Mineral Park Mining District, Mohave County, State of Arizona.

The execution, filing and recording of this Amendment is made in accordance with Arizona Revised Statute 27-202 and 43 CFR 3833.20 – 22 solely for the purpose of supplementing the description of the mining claim in the original Relocation Notice. An amended map of the mining claim is attached to and incorporated in this Amendment.

Dated January 3/, 2011.

Mineral Park Inc.

Edward L. Devenyns, Agent



Location Monuments

Scale: 1"=1000'

, M

- 1. The above map depicts the **Duke #41** Mill Site Claim, which is located in the SW 1/4 of Section 25, Township 23 North, Range 18 West, Gila and Salt River Base and Meridian, Mohave County, Arizona, Mineral Park Mining District.
- 2. The **northeast corner of the claim** is 6819 feet north and 6019 feet east of the northwest corner of Section 2, Township 22 North, Range 18 West.
- 3. The type of corner and location monuments used are wood 2"x2"x60" posts and metal tags with location information written thereon.
- 4. The bearings and distances in degrees and feet between claim corners are as depicted on the above map.

Gary Simmerman Mineral Park, Inc. a Delaware Corp. HC 37, Box 500 Kingman, AZ 86401

## RELOCATION NOTICE FOR MILL SITE

# NO