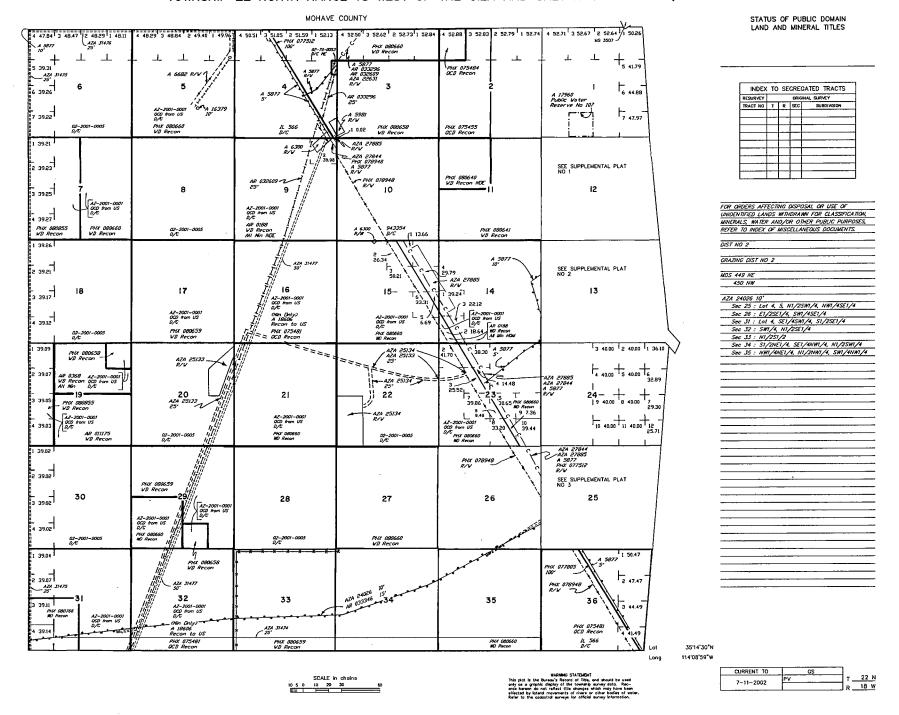

#### TOWNSHIP 23 NORTH RANGE 18 WEST OF THE GILA AND SALT RIVER MERIDIAN, ARIZONA