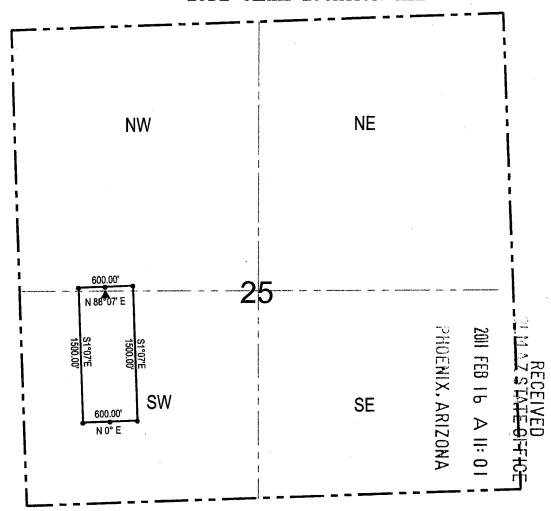

ons of the following quarter section(s), Township(s), and Range(s): NW1/4 and SW1/4 of Section 25, Township 23 North, Range 18 West, Gila and Salt River Base and Meridian, Mineral Park Mining District, Mohave County, State of Arizona.

The northeast corner is 7844 feet north and 6191 feet east of the northwest corner of Section 2, Township 22 North, Range 18 West.

The execution, filing and recording of this Amendment is made in accordance with Arizona Revised Statute 27-202 and 43 CFR 3833.20 - 22 solely for the purpose of supplementing the description of the mining claim in the original Relocation Notice. An amended map of the mining claim is attached to and incorporated in this Amendment.

Dated January 3/, 2011.

Mineral Park Inc.

Edward L. Devenyns, Agent

# LODE CLAIM LOCATION MAP



Corner Posts

Location Monuments



- 1. The above map depicts the **Fox #69** Lode Claim, which is located in the NW 1/4 and SW 1/4 of Section 25, Township 23 North, Range 18 West, Gila and Salt River Base and Meridian, Mohave County, Arizona, Mineral Park Mining District.
- 2. The northeast corner of the claim is 7844 feet north and 6191 feet east of the northwest corner of Section 2, Township 22 North, Range 18 West.
- 3. The type of corner and location monuments used are wood 2"x2"x60" posts and metal tags with location information written thereon.
- 4. The bearings and distances in degrees and feet between claim corners are as depicted on the above map.





Gary Simmerman Mineral Park, Inc. a Delaware Corp. HC 37, Box 500 Kingman, AZ 86401

# RELOCATION NOTICE FOR LODE MINING CLAIM