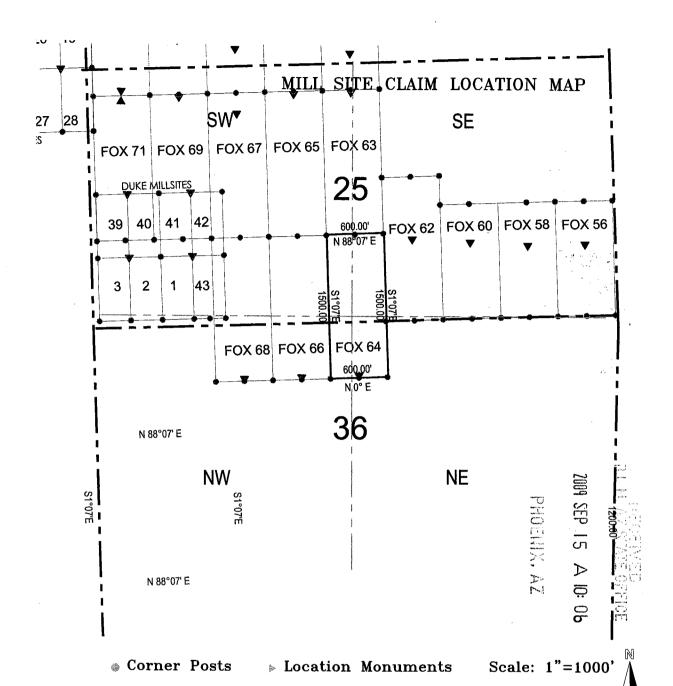

s notice is posted is situated within Section 36, Township 23 north, Range 18 west, Gila and Salt River Base and Meridian, Arizona and this claim encompasses portions of the following quarter section(s), section(s), Township(s), and Range(s): NW 1/4 of the NE 1/4 of Section 36, Township 23 north, Range 18 west, Gila and Salt River Base and Meridian, Mineral Park Mining District, Mohave County, State of Arizona.

The locality of this claim with reference to some natural object or permanent monument and additional information (if any) concerning its locality are as follows: 4919 feet north and 7788 feet east of the northwest corner of Section 2, Township 22 north, Range 18 west.

DATE AND POSTED on the ground this 3 day of 501, 2009.

LOCATOR(s): Mineral Park, Inc. AGENT: T. Robert Breen /



- 1. The above map depicts the **FOX 64** Mill Site Claim, which is located in the NW 1/4 of the NE 1/4 of Section 36, and the SW 1/4 of the SW 1/4 of Section 25 Township 23 North, Range 18 West, Gila and Salt River Base and Meridian, Mohave County, Arizona, Mineral Park Mining District.
- 2. The type of corner and location monuments used are wood 2"x2"x60" posts and metal tags with location information written thereon.
- 3. The bearings and distances in degrees and feet between claim corners are as depicted on the above map.

Recorded at the request of and when recorded return to: Mineral Park Inc. 8275 North Mineral Park Road Golden Valley, AZ 86413



OFFICIAL RECORDS OF MOHAVE COUNTY CAROL MEIER, COUNTY RECORDER

COUNTY RECORDER

02/15/2011 03:01 PM Fee: \$14.00

PAGE: 1 of 2

Amendm