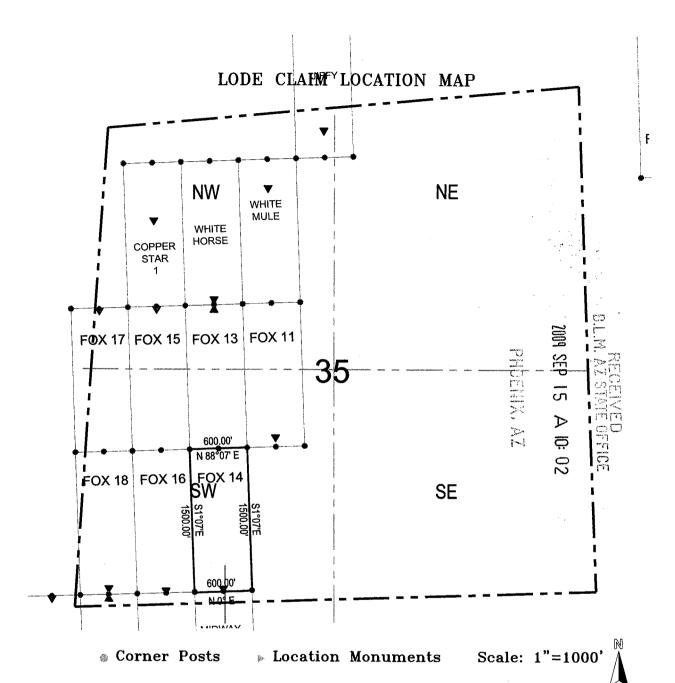

DECISION :

MINERAL PARK INC 8275 NORTH MINERAL PARK RD GOLDEN VALLEY, ARIZONA 86413

AMC397573 - AMC397575, AMC397584 - AMC397588 COPPER STAR #1.

WHITE HORSE, WHITE MULE, TE MULE #11 - #16
FOX #11- #16 WHITE MULE #11 - #16

Decision Vacated

The decision of June 30, 2010, declaring the above listed mining claims forfeited for locating on land that is patented and not open to location, is hereby vacated.

Upon review of the location notices and map, it was determined that the claimant may amend the notices and correct the maps. The agent stated that an incorrect section number was used on the maps and that the discovery point noted on the location notice was in the correct section even though the legal described the wrong section.

#### **NOTICE**

MINERAL PARK INC 8275 NORTH MINERAL PARK RD GOLDEN VALLEY, ARIZONA 86413

This Notice Affects the Claims

Shown in the Block Below.

AMC397573 - AMC397575, AMC397584 - AMC397588 COPPER STAR #1,WHITE HORSE,WHITE MULE,FOX#11 - 16

CERTIFIED MAIL - RETURN RECEIPT REQUESTED No. 7010-0780-0001-4667-

**DECISION** 

MINERAL PARK INC

HC 37, BOX 500

KINGMAN, ARIZONA 86401

This Decision Affects Those Claims

Shown in the Block Below.

AMC397573 - 397575, AMC397584 - 397588 COPPER STAR #1, WHITE HORSE, WHITE MULE, FOX #11 - #16

#### **DECISION**

MINERAL PARK INC HC 37, BOX 500 KINGMAN, ARIZONA 86401

This Decision Affects Those Claims

Shown in the Block Below.

AMC397573 - 397575, AMC397584 - 397588 COPPER STAR #1, WHITE HORSE, WHITE MULE, FOX #11 - #16