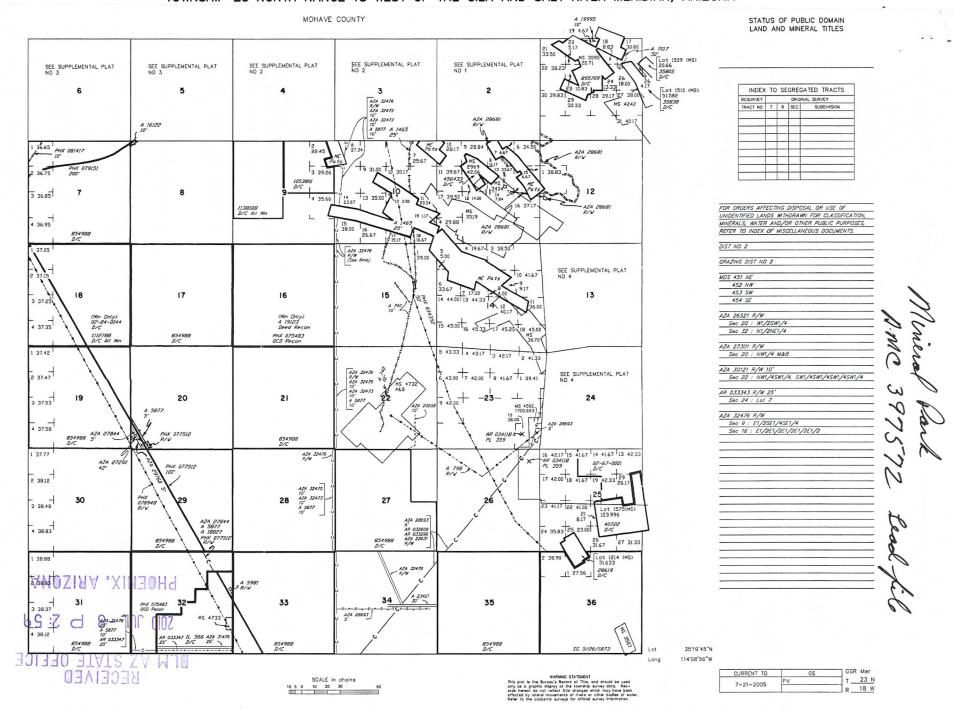

#### TOWNSHIP 23 NORTH RANGE 18 WEST OF THE GILA AND SALT RIVER MERIDIAN, ARIZONA