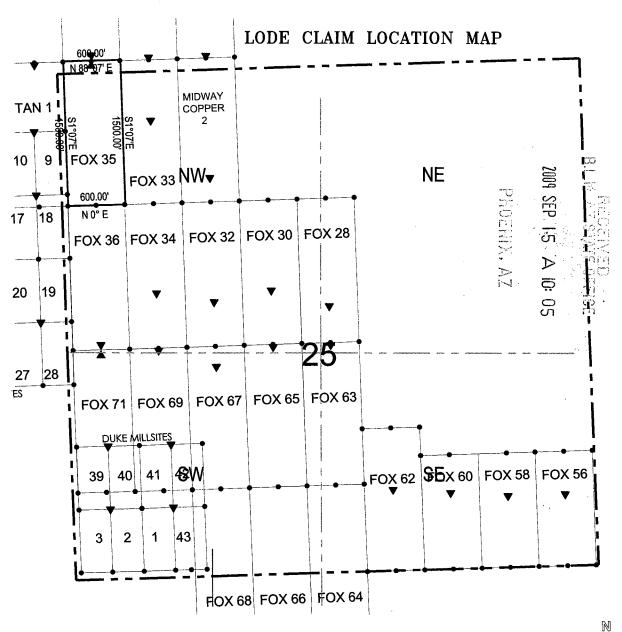

#### TOWNSHIP 23 NORTH RANGE 18 WEST OF THE GILA AND SALT RIVER MERIDIAN, ARIZONA