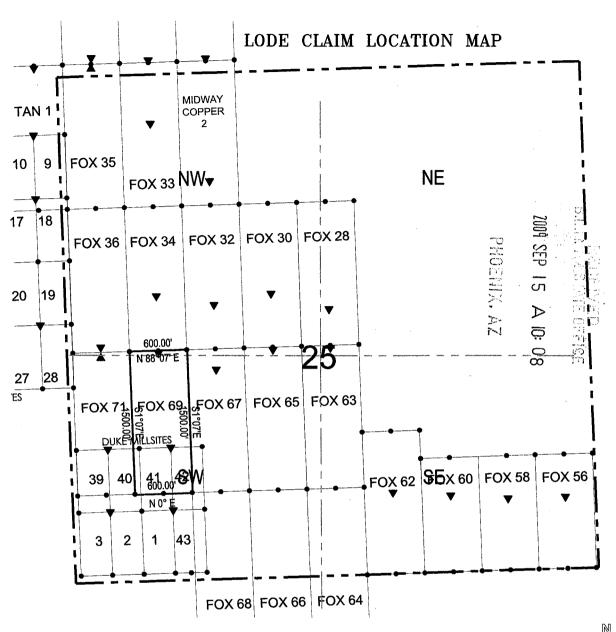

#### TOWNSHIP 23 NORTH RANGE 18 WEST OF THE GILA AND SALT RIVER MERIDIAN, ARIZONA