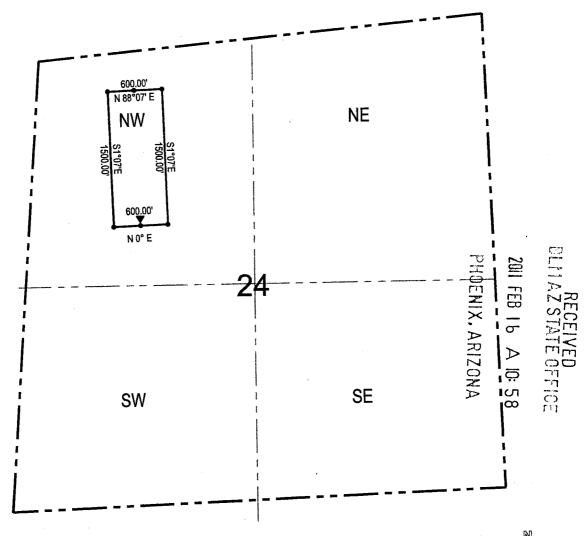

DECISION :

MINERAL PARK INC 8275 NORTH MINERAL PARK RD GOLDEN VALLEY, ARIZONA 86413

AMC397573 - AMC397575, AMC397584 - AMC397588 COPPER STAR #1.

WHITE HORSE, WHITE MULE, TE MULE #11 - #16
FOX #11- #16 WHITE MULE #11 - #16

Decision Vacated

The decision of June 30, 2010, declaring the above listed mining claims forfeited for locating on land that is patented and not open to location, is hereby vacated.

Upon review of the location notices and map, it was determined that the claimant may amend the notices and correct the maps. The agent stated that an incorrect section number was used on the maps and that the discovery point noted on the location notice was in the correct section even though the legal described the wrong section.

#### **NOTICE**

MINERAL PARK INC 8275 NORTH MINERAL PARK RD GOLDEN VALLEY, ARIZONA 86413

This Notice Affects the Claims

Shown in the Block Below.

AMC397573 - AMC397575, AMC397584 - AMC397588 COPPER STAR #1,WHITE HORSE,WHITE MULE,FOX#11 - 16

#### Mining Claim Location Notices - Corrections Required

Pursuant to Title 43 Code of Federal Regulations (CFR) 3832.1, this office received your notice(s) of location for recordation of mining claims. In accordance with 43 CFR 3832.11 and 3832.12, the claim(s) listed above are not properly located. Because they are not properly located we cannot record them as filed. They must be corrected as noted below or they will be declared null and void ab initio.

You need to correct your map to show the claims in the same section that is noted on the

You must provide the requested information for each claim listed above to correct the defects. Please do this by providing a copy of your location notice with the appropriate corrections, and note at the top of the form that it is a "Corrected Copy of Location Notice". If the information is not received within the 30-day timeframe, the mining claims will be declared null and void ab initio.

CERTIFIED MAIL - RETURN RECEIPT REQUESTED No. 7010-0780-0001-4667-

**DECISION** 

MINERAL PARK INC

HC 37, BOX 500

KINGMAN, ARIZONA 86401

This Decision Affects Those Claims

Shown in the Block Below.

AMC397573 - 397575, AMC397584 - 397588 COPPER STAR #1, WHITE HORSE, WHITE MULE, FOX #11 - #16

#### Mining Claim(s) Declared Null and Void Ab Initio

Pursuant to Title 43 Code of Federal Regulations (CFR) 3832.1, this office received your notice(s) of location for recording mining claims. In accordance with 43 CFR 3833.91, the claim(s) listed above is/are hereby declared null and void ab initio for the reason indicated below. A copy of the Master Title Plat is enclosed for your convenience, if applicable.

The claims are located on land that is patented and therefore not open to location. The Federal Government does not administer the surface or subsurface estate.

This decision does not relieve you of the liability for reclamation of all areas disturbed by your activities on land encompassed by your mining claim(s) and/or site(s). After you complete the reclamation, you must notify the authorized officer of the appropriate surface managing agency so that the authorized officer may conduct a final site inspection and determine whether you may be released from liability. If you fail to reclaim the land to the satisfaction of the authorized officer, the surface management agency may cite you for noncompliance under its surface management regulations.

#### **DECISION**

MINERAL PARK INC HC 37, BOX 500 KINGMAN, ARIZONA 86401

This Decision Affects Those Claims

Shown in the Block Below.

AMC397573 - 397575, AMC397584 - 397588 COPPER STAR #1, WHITE HORSE, WHITE MULE, FOX #11 - #16