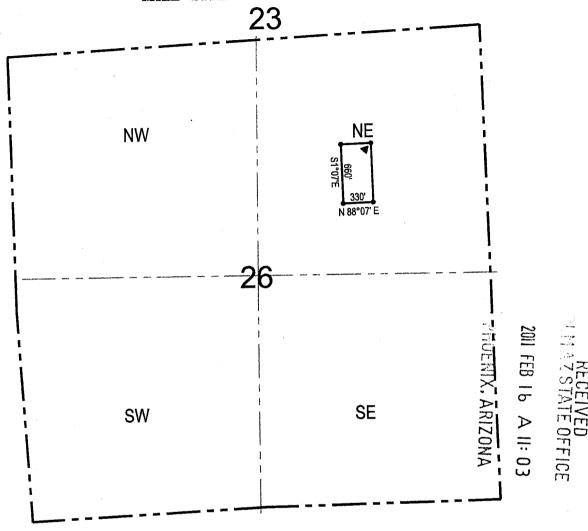

#### TOWNSHIP 23 NORTH RANGE 18 WEST OF THE GILA AND SALT RIVER MERIDIAN, ARIZONA