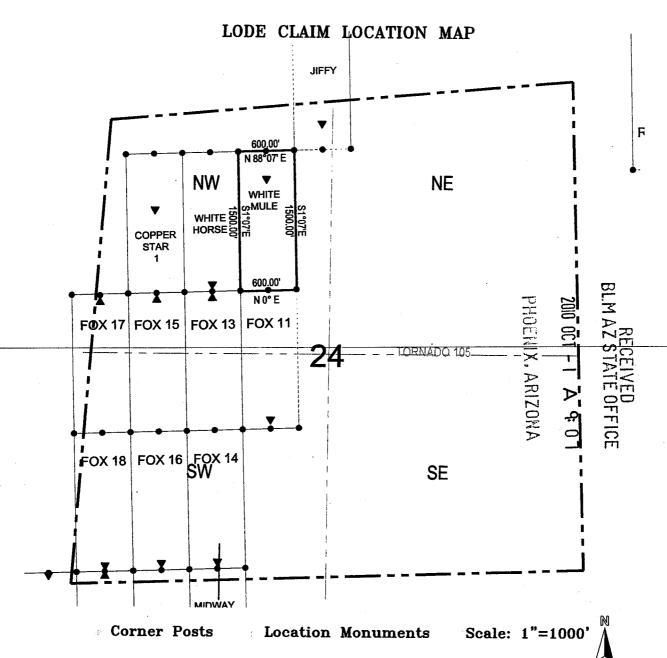

DECISION :

MINERAL PARK INC 8275 NORTH MINERAL PARK RD GOLDEN VALLEY, ARIZONA 86413

AMC397573 - AMC397575, AMC397584 - AMC397588 COPPER STAR #1.

WHITE HORSE, WHITE MULE, TE MULE #11 - #16
FOX #11- #16 WHITE MULE #11 - #16

#### **DECISION**

MINERAL PARK INC 8275 NORTH MINERAL PARK RD

8275 NORTH MINERAL PARK RD GOLDEN VALLEY, ARIZONA 86413 AMC397573 - AMC397575,

AMC397584 – AMC397588

COPPER STAR #1,

WHITE HORSE, WHITE MULE,

WHITE MULE #11 - #16

#### **NOTICE**

MINERAL PARK INC 8275 NORTH MINERAL PARK RD GOLDEN VALLEY, ARIZONA 86413

This Notice Affects the Claims

Shown in the Block Below.

AMC397573 - AMC397575, AMC397584 - AMC397588 COPPER STAR #1,WHITE HORSE,WHITE MULE,FOX#11 - 16

CERTIFIED MAIL - RETURN RECEIPT REQUESTED No. 7010-0780-0001-4667-

**DECISION** 

MINERAL PARK INC

HC 37, BOX 500

KINGMAN, ARIZONA 86401

This Decision Affects Those Claims

Shown in the Block Below.

AMC397573 - 397575, AMC397584 - 397588 COPPER STAR #1, WHITE HORSE, WHITE MULE, FOX #11 - #16

#### **DECISION**

MINERAL PARK INC HC 37, BOX 500 KINGMAN, ARIZONA 86401

This Decision Affects Those Claims

Shown in the Block Below.

AMC397573 - 397575, AMC397584 - 397588 COPPER STAR #1, WHITE HORSE, WHITE MULE, FOX #11 - #16