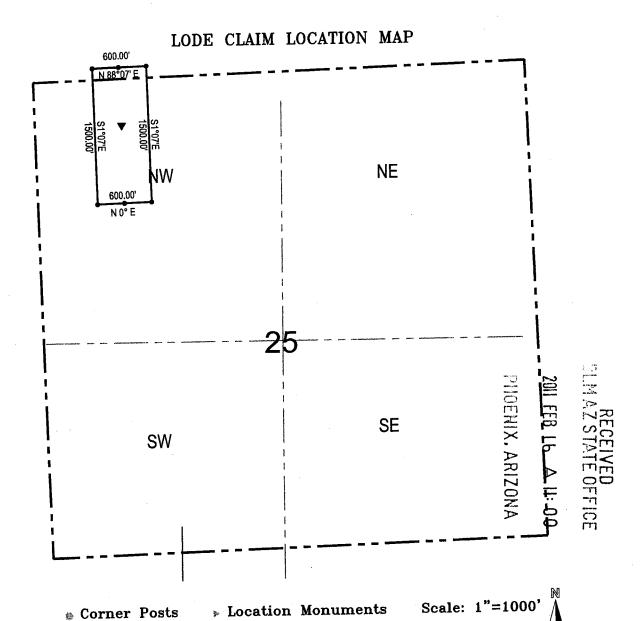

#### TOWNSHIP 23 NORTH RANGE 18 WEST OF THE GILA AND SALT RIVER MERIDIAN, ARIZONA