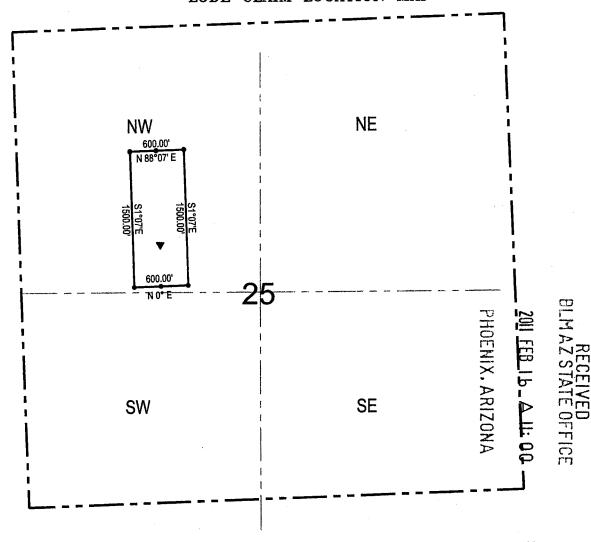

#### TOWNSHIP 23 NORTH RANGE 18 WEST OF THE GILA AND SALT RIVER MERIDIAN, ARIZONA