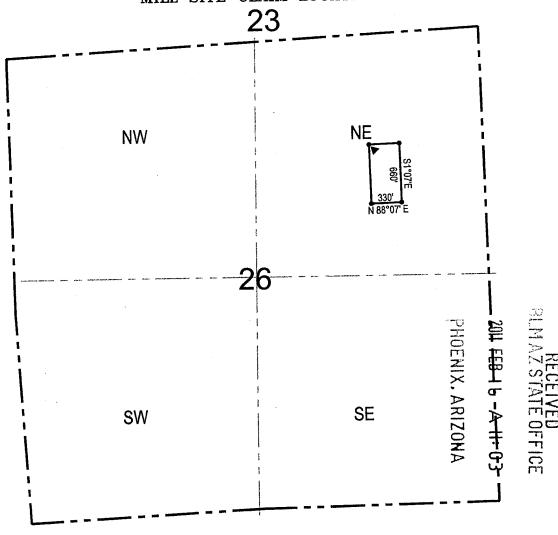

#### TOWNSHIP 23 NORTH RANGE 18 WEST OF THE GILA AND SALT RIVER MERIDIAN, ARIZONA