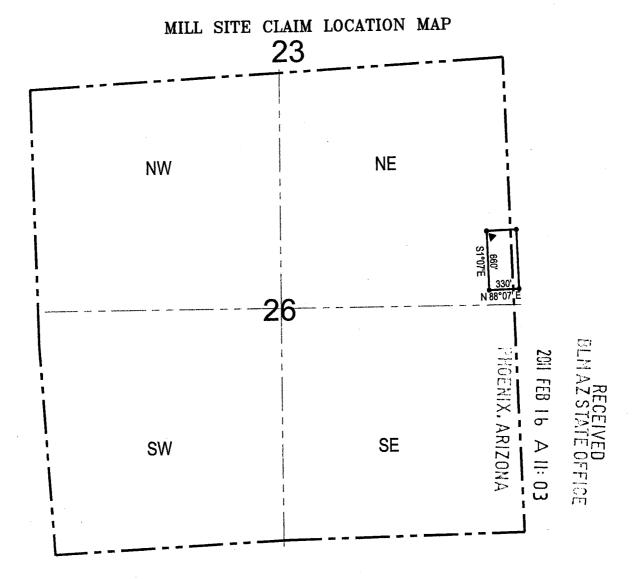

#### TOWNSHIP 23 NORTH RANGE 18 WEST OF THE GILA AND SALT RIVER MERIDIAN, ARIZONA