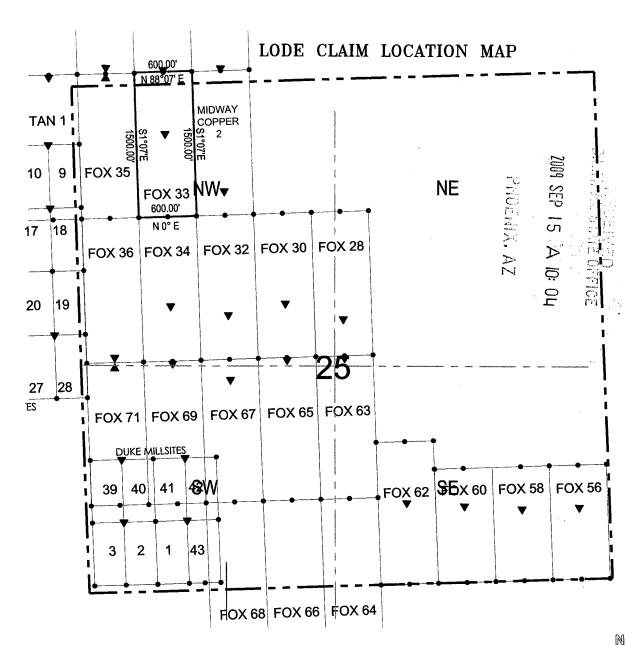

#### TOWNSHIP 23 NORTH RANGE 18 WEST OF THE GILA AND SALT RIVER MERIDIAN, ARIZONA