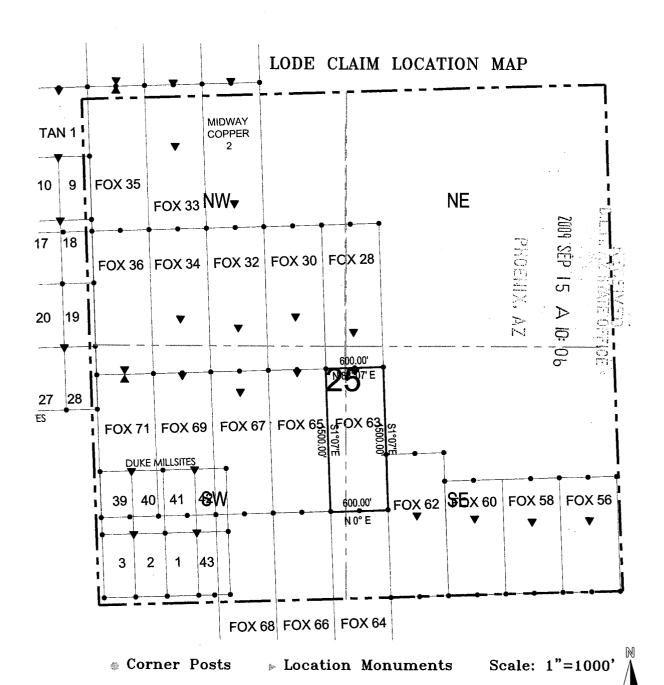

nd line of the claim. The location monument on which this notice is posted is situated within Section 25, Township 23 north, Range 18 west, Gila and Salt River Base and Meridian, Arizona and this claim encompasses portions of the following quarter section(s), section(s), Township(s), and Range(s): NW 1/4 of the SE 1/4 of Section 25, Township 23 north, Range 18 west, Gila and Salt River Base and Meridian, Mineral Park Mining District, Mohave County, State of Arizona.

The locality of this claim with reference to some natural object or permanent monument and additional information (if any) concerning its locality are as follows: 7868 feet north and 7691 feet east of the northwest corner of Section 2, Township 22 north, Range 18 west.

LOCATOR(s): Mineral Park, Inc. AGENT: T. Robert Breen /



- The above map depicts the FOX 63 Lode Claim, which is located in the NW 1/4 of the SE 1/4 of Section 25, Township 23 North, Range 18 West, Gila and Salt River Base and Meridian, Mohave County, Arizona, Mineral Park Mining District.
- 2. The type of corner and location monuments used are wood 2"x2"x60" posts and metal tags with location information written thereon.
- 3. The bearings and distances in degrees and feet between claim corners are as depicted on the above map.

Gary Simmerman Mineral Park, Inc. a Delaware Corp. HC 37, Box 500 Kingman, AZ 86401

# RELOCATION NOTICE FOR LODE MINING CLAIM

## NOTICE IS HEREBY GIVEN that the Fox #64 (AMC 13372)

Lode Mining Claim was originally located on 1/9/1959,

And recorded with the Mohave County Recorder's Office in Book 5-F,

Page 427. Thi