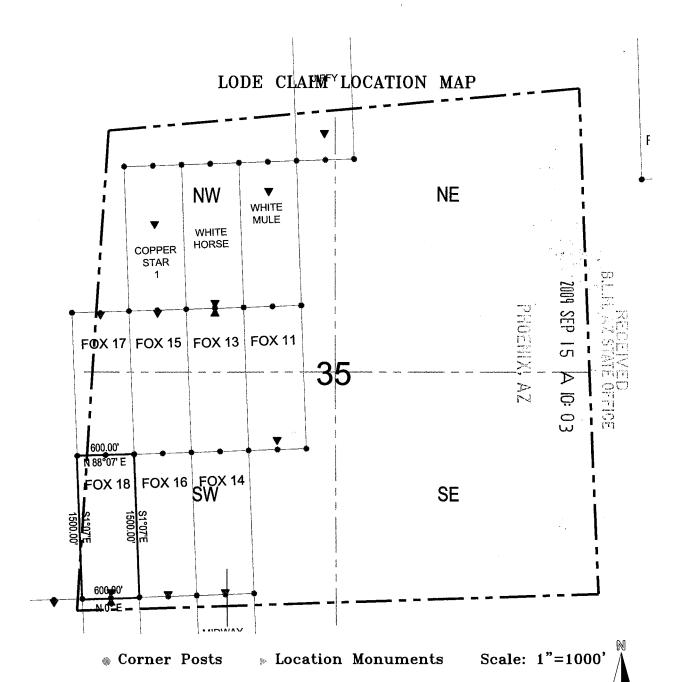

DECISION :

MINERAL PARK INC 8275 NORTH MINERAL PARK RD GOLDEN VALLEY, ARIZONA 86413

AMC397573 - AMC397575, AMC397584 - AMC397588 COPPER STAR #1.

WHITE HORSE, WHITE MULE, TE MULE #11 - #16
FOX #11- #16 WHITE MULE #11 - #16

#### **NOTICE**

MINERAL PARK INC 8275 NORTH MINERAL PARK RD GOLDEN VALLEY, ARIZONA 86413

This Notice Affects the Claims

Shown in the Block Below.

AMC397573 - AMC397575, AMC397584 - AMC397588 COPPER STAR #1,WHITE HORSE,WHITE MULE,FOX#11 - 16

CERTIFIED MAIL - RETURN RECEIPT REQUESTED No. 7010-0780-0001-4667-

**DECISION** 

MINERAL PARK INC

HC 37, BOX 500

KINGMAN, ARIZONA 86401

This Decision Affects Those Claims

Shown in the Block Below.

AMC397573 - 397575, AMC397584 - 397588 COPPER STAR #1, WHITE HORSE, WHITE MULE, FOX #11 - #16

#### **DECISION**

MINERAL PARK INC HC 37, BOX 500 KINGMAN, ARIZONA 86401

This Decision Affects Those Claims

Shown in the Block Below.

AMC397573 - 397575, AMC397584 - 397588 COPPER STAR #1, WHITE HORSE, WHITE MULE, FOX #11 - #16