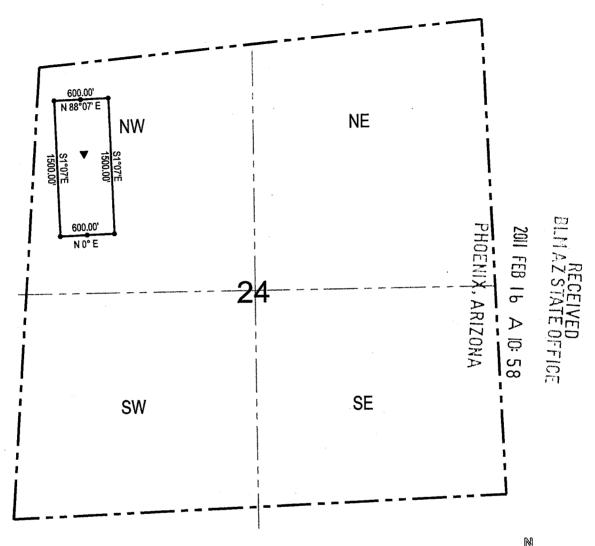

DECISION :

MINERAL PARK INC 8275 NORTH MINERAL PARK RD GOLDEN VALLEY, ARIZONA 86413

AMC397573 - AMC397575, AMC397584 - AMC397588 COPPER STAR #1.

WHITE HORSE, WHITE MULE, TE MULE #11 - #16
FOX #11- #16 WHITE MULE #11 - #16

Decision Vacated

The decision of June 30, 2010, declaring the above listed mining claims forfeited for locating on land that is patented and not open to location, is hereby vacated.

Upon review of the location notices and map, it was determined that the claimant may amend the notices and correct the maps. The agent stated that an incorrect section number was used on the maps and that the discovery point noted on the location notice was in the correct section even though the legal described the wrong section.

#### **NOTICE**

MINERAL PARK INC 8275 NORTH MINERAL PARK RD GOLDEN VALLEY, ARIZONA 86413

This Notice Affects the Claims

Shown in the Block Below.

AMC397573 - AMC397575, AMC397584 - AMC397588 COPPER STAR #1,WHITE HORSE,WHITE MULE,FOX#11 - 16

#### Mining Claim Location Notices - Corrections Required

Pursuant to Title 43 Code of Federal Regulations (CFR) 3832.1, this office received your notice(s) of location for recordation of mining claims. In accordance with 43 CFR 3832.11 and 3832.12, the claim(s) listed above are not properly located. Because they are not properly located we cannot record them as filed. They must be corrected as noted below or they will be declared null and void ab initio.

You need to correct your map to show the claims in the same section that is noted on the

You must provide the requested information for each claim listed above to correct the defects. Please do this by providing a copy of your location notice with the appropriate corrections, and note at the top of the form that it is a "Corrected Copy of Location Notice". If the information is not received within the 30-day timeframe, the mining claims will be declared null and void ab initio.

CERTIFIED MAIL - RETURN RECEIPT REQUESTED No. 7010-0780-0001-4667-

**DECISION** 

MINERAL PARK INC

HC 37, BOX 500

KINGMAN, ARIZONA 86401

This Decision Affects Those Claims

Shown in the Block Below.

AMC397573 - 397575, AMC397584 - 397588 COPPER STAR #1, WHITE HORSE, WHITE MULE, FOX #11 - #16

#### Mining Claim(s) Declared Null and Void Ab Initio

Pursuant to Title 43 Code of Federal Regulations (CFR) 3832.1, this office received your notice(s) of location for recording mining claims. In accordance with 43 CFR 3833.91, the claim(s) listed above is/are hereby declared null and void ab initio for the reason indicated below. A copy of the Master Title Plat is enclosed for your convenience, if applicable.

The claims are located on land that is patented and therefore not open to location. The Federal Government does not administer the surface or subsurface estate.

This decision does not relieve you of the liability for reclamation of all areas disturbed by your activities on land encompassed by your mining claim(s) and/or site(s). After you complete the reclamation, you must notify the authorized officer of the appropriate surface managing agency so that the authorized officer may conduct a final site inspection and determine whether you may be released from liability. If you fail to reclaim the land to the satisfaction of the authorized officer, the surface management agency may cite you for noncompliance under its surface management regulations.

#### **DECISION**

MINERAL PARK INC HC 37, BOX 500 KINGMAN, ARIZONA 86401

This Decision Affects Those Claims

Shown in the Block Below.

AMC397573 - 397575, AMC397584 - 397588 COPPER STAR #1, WHITE HORSE, WHITE MULE, FOX #11 - #16